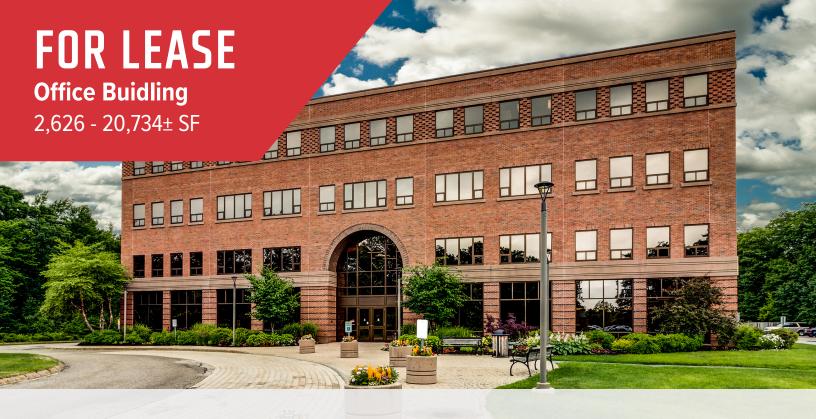

# 225 Gorham Road, South Portland

#### **Property Description**

We are pleased to offer 225 Gorham Road in South Portland for lease. Join One America in this suburban Class A setting! An abundance of parking and exceptional location make this a convenient home for all professionals.

#### **Property Overview**

| <u> </u>              |                                       |                          |
|-----------------------|---------------------------------------|--------------------------|
| Owner                 | Longcreek Properties, LLC             |                          |
| Building Size         | 72,336± SF                            |                          |
| Lot Size              | 14.49± acres                          |                          |
| Assessor's Reference  | Map 67, Lot 7                         |                          |
| Deed Reference        | Book 13494, Page 122                  |                          |
| Available Space       | 20,734± SF                            |                          |
| Space Breakdown       | Third Floor - 8,220± SF               | First Floor - 12,514± SF |
|                       |                                       | Suite 110 - 3,471± SF    |
|                       |                                       | Suite 120 - 2,682± SF    |
|                       |                                       | Suite 130 - 3,735± SF    |
|                       |                                       | Suite 140 - 2,626± SF    |
| Year Built            | 2002                                  |                          |
| Building Construction | Steel frame with brick/masonry siding |                          |
| Roof                  | Flat, rubber membrane                 |                          |
| Flooring              | Carpet, commercial grade tile         |                          |
| Utilities             | Public water and sewer                |                          |
| HVAC                  | Gas-fired forced hot air              |                          |
| Sprinkler System      | Full wet system                       |                          |
| Available             | Immediately                           |                          |
| Parking               | Multiple spaces per floor (6/1000)    |                          |
|                       |                                       |                          |

#### FOR LEASE: \$15.00/SF NNN