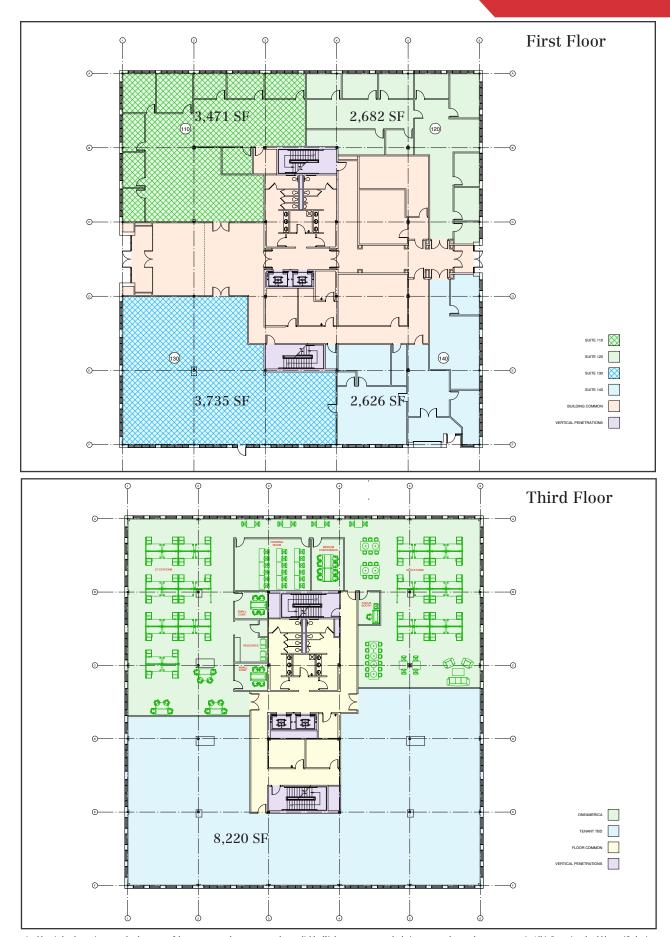

#### **Property Overview**

| <u> </u>              |                                       |                          |
|-----------------------|---------------------------------------|--------------------------|
| Owner                 | Longcreek Properties, LLC             |                          |
| Building Size         | 72,336± SF                            |                          |
| Lot Size              | 14.49± acres                          |                          |
| Assessor's Reference  | Map 67, Lot 7                         |                          |
| Deed Reference        | Book 13494, Page 122                  |                          |
| Available Space       | 20,734± SF                            |                          |
| Space Breakdown       | Third Floor - 8,220± SF               | First Floor - 12,514± SF |
|                       |                                       | Suite 110 - 3,471± SF    |
|                       |                                       | Suite 120 - 2,682± SF    |
|                       |                                       | Suite 130 - 3,735± SF    |
|                       |                                       | Suite 140 - 2,626± SF    |
| Year Built            | 2002                                  |                          |
| Building Construction | Steel frame with brick/masonry siding |                          |
| Roof                  | Flat, rubber membrane                 |                          |
| Flooring              | Carpet, commercial grade tile         |                          |
| Utilities             | Public water and sewer                |                          |
| HVAC                  | Gas-fired forced hot air              |                          |
| Sprinkler System      | Full wet system                       |                          |
| Available             | Immediately                           |                          |
| Parking               | Multiple spaces per floor (6/1000)    |                          |
|                       |                                       |                          |