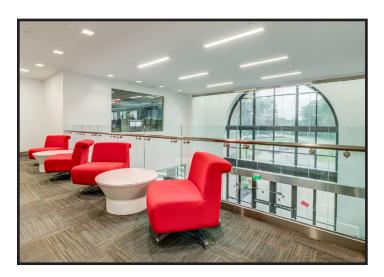

#### **Property Description**

We are pleased to offer 225 Gorham Road in South Portland for lease. Join One America in this suburban Class A setting! An abundance of parking and exceptional location make this a convenient home for all professionals.

#### **Property Overview**

| <u> </u>              |                                       |                          |
|-----------------------|---------------------------------------|--------------------------|
| Owner                 | Longcreek Properties, LLC             |                          |
| Building Size         | 72,336± SF                            |                          |
| Lot Size              | 14.49± acres                          |                          |
| Assessor's Reference  | Map 67, Lot 7                         |                          |
| Deed Reference        | Book 13494, Page 122                  |                          |
| Available Space       | 20,734± SF                            |                          |
| Space Breakdown       | Third Floor - 8,220± SF               | First Floor - 12,514± SF |
|                       |                                       | Suite 110 - 3,471± SF    |
|                       |                                       | Suite 120 - 2,682± SF    |
|                       |                                       | Suite 130 - 3,735± SF    |
|                       |                                       | Suite 140 - 2,626± SF    |
| Year Built            | 2002                                  |                          |
| Building Construction | Steel frame with brick/masonry siding |                          |
| Roof                  | Flat, rubber membrane                 |                          |
| Flooring              | Carpet, commercial grade tile         |                          |
| Utilities             | Public water and sewer                |                          |
| HVAC                  | Gas-fired forced hot air              |                          |
| Sprinkler System      | Full wet system                       |                          |
| Available             | Immediately                           |                          |
| Parking               | Multiple spaces per floor (6/1000)    |                          |
|                       |                                       |                          |