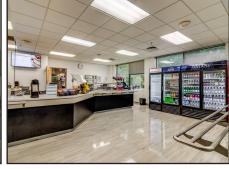

#### **Property Description**

We are pleased to offer 225 Gorham Road in South Portland for lease. Join One America in this suburban Class A setting! An abundance of parking and exceptional location make this a convenient home for all professionals.

#### **Property Overview**

| <u> </u>              |                                       |                          |
|-----------------------|---------------------------------------|--------------------------|
| Owner                 | Longcreek Properties, LLC             |                          |
| Building Size         | 72,336± SF                            |                          |
| Lot Size              | 14.49± acres                          |                          |
| Assessor's Reference  | Map 67, Lot 7                         |                          |
| Deed Reference        | Book 13494, Page 122                  |                          |
| Available Space       | 20,734± SF                            |                          |
| Space Breakdown       | Third Floor - 8,220± SF               | First Floor - 12,514± SF |
|                       |                                       | Suite 110 - 3,471± SF    |
|                       |                                       | Suite 120 - 2,682± SF    |
|                       |                                       | Suite 130 - 3,735± SF    |
|                       |                                       | Suite 140 - 2,626± SF    |
| Year Built            | 2002                                  |                          |
| Building Construction | Steel frame with brick/masonry siding |                          |
| Roof                  | Flat, rubber membrane                 |                          |
| Flooring              | Carpet, commercial grade tile         |                          |
| Utilities             | Public water and sewer                |                          |
| HVAC                  | Gas-fired forced hot air              |                          |
| Sprinkler System      | Full wet system                       |                          |
| Available             | Immediately                           |                          |
| Parking               | Multiple spaces per floor (6/1000)    |                          |
|                       |                                       |                          |