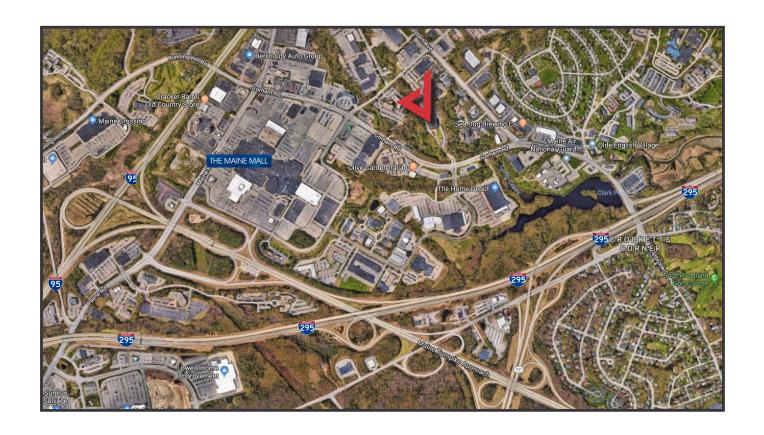

#### **Property Highlights**

- Excellent access to I-95 and I-295
- Ample, on-site parking (6/1000 rsf)
- Flexible floor plans

#### **Property Description**

We are pleased to offer 225 Gorham Road in South Portland for lease. Join One America in this suburban Class A setting! An abundance of parking and exceptional location make this a convenient home for all professionals.