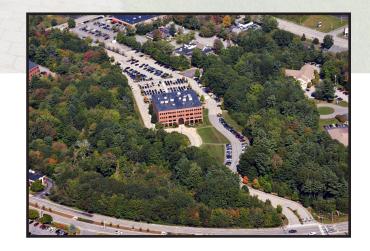

## **Property Highlights**

- Excellent access to I-95 and I-295
- Ample on-site parking (6/100 rsf)
- Flexible floor plans from 3,000± SF up.

#### **Broker Contact**

Frank O'Connor, CCIM, SIOR foconnor@dunhamgroup.com Sam LeGeyt sam@dunhamgroup.com

10 Dana Street, Suite 400 Portland, ME 04101 207.773.7100 dunhamgroup.com

| Owner                 | Longcreek Properties, LLC                               |
|-----------------------|---------------------------------------------------------|
| Building Size         | 72,336± SF                                              |
| Lot Size              | 14.49± acres                                            |
| Assessor's Reference  | Map 67, Lot 7                                           |
| Deed Reference        | Book 13494, Page 122                                    |
| Available Space       | 23,747± SF                                              |
| Space Breakdown       | 2nd Floor - 7,721 - 15,527± SF<br>3rd Floor - 8,220± SF |
| Building Age          | 2002 (18 years)                                         |
| Building Construction | Steel frame with brick/masonry siding                   |
| Roof                  | Flat, rubber membrane                                   |
| Flooring              | Carpet, commercial grade tile                           |
| No. of Stories        | Four (4)                                                |
| Utilities             | Public water and sewer                                  |
| HVAC                  | Gas-fired forced hot air                                |
| Sprinkler System      | Full wet system                                         |
| Available             | Immediately                                             |
| Parking               | Multiple spaces per floor (6/1000)                      |