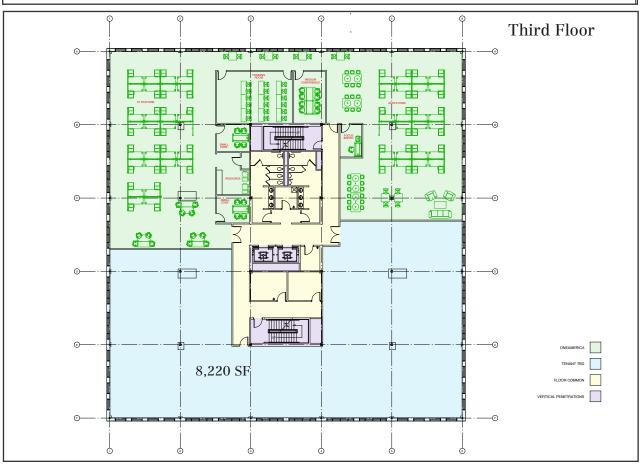

#### **Broker Contact**

Frank O'Connor, CCIM, SIOR foconnor@dunhamgroup.com Sam LeGeyt sam@dunhamgroup.com

10 Dana Street, Suite 400 Portland, ME 04101 207.773.7100 dunhamgroup.com

| Owner                 | Longcreek Properties, LLC                               |
|-----------------------|---------------------------------------------------------|
| Building Size         | 72,336± SF                                              |
| Lot Size              | 14.49± acres                                            |
| Assessor's Reference  | Map 67, Lot 7                                           |
| Deed Reference        | Book 13494, Page 122                                    |
| Available Space       | 23,747± SF                                              |
| Space Breakdown       | 2nd Floor - 7,721 - 15,527± SF<br>3rd Floor - 8,220± SF |
| Building Age          | 2002 (18 years)                                         |
| Building Construction | Steel frame with brick/masonry siding                   |
| Roof                  | Flat, rubber membrane                                   |
| Flooring              | Carpet, commercial grade tile                           |
| No. of Stories        | Four (4)                                                |
| Utilities             | Public water and sewer                                  |
| HVAC                  | Gas-fired forced hot air                                |
| Sprinkler System      | Full wet system                                         |
| Available             | Immediately                                             |
| Parking               | Multiple spaces per floor (6/1000)                      |