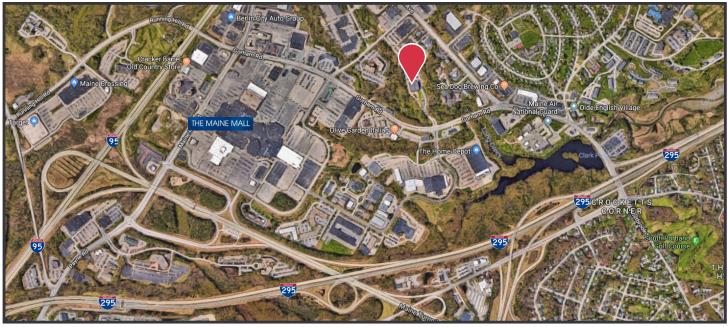

# 225 Gorham Road

South Portland, Maine

## **Property Highlights**

- Excellent access to I-95 and I-295
- Ample on-site parking (6/100 rsf)
- Flexible floor plans from 3,000± SF up.