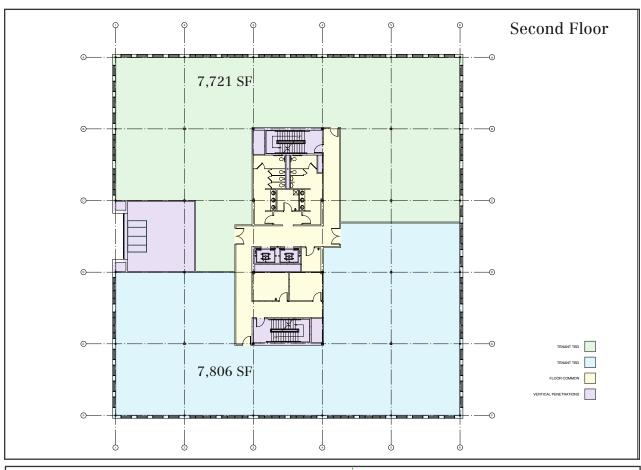

#### **Broker Contact**

Frank O'Connor, CCIM, SIOR foconnor@dunhamgroup.com Sam LeGeyt sam@dunhamgroup.com

10 Dana Street, Suite 400 Portland, ME 04101 207.773.7100 dunhamgroup.com

| Owner                 | Longcreek Properties, LLC                               |
|-----------------------|---------------------------------------------------------|
| Building Size         | 72,336± SF                                              |
| Lot Size              | 14.49± acres                                            |
| Assessor's Reference  | Map 67, Lot 7                                           |
| Deed Reference        | Book 13494, Page 122                                    |
| Available Space       | 23,747± SF                                              |
| Space Breakdown       | 2nd Floor - 7,721 - 15,527± SF<br>3rd Floor - 8,220± SF |
| Building Age          | 2002 (18 years)                                         |
| Building Construction | Steel frame with brick/masonry siding                   |
| Roof                  | Flat, rubber membrane                                   |
| Flooring              | Carpet, commercial grade tile                           |
| No. of Stories        | Four (4)                                                |
| Utilities             | Public water and sewer                                  |
| HVAC                  | Gas-fired forced hot air                                |
| Sprinkler System      | Full wet system                                         |
| Available             | Immediately                                             |
| Parking               | Multiple spaces per floor (6/1000)                      |