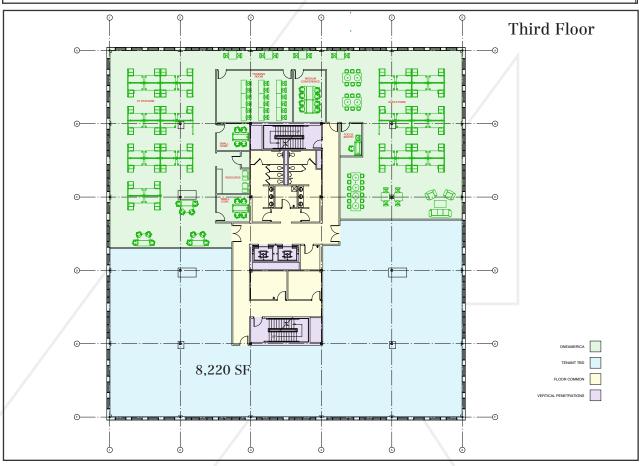

#### **Broker Contact**

Frank O'Connor, CCIM, SIOR foconnor@dunhamgroup.com
Sam LeGeyt
sam@dunhamgroup.com

| Owner                 | Longcreek Properties, LLC                               |
|-----------------------|---------------------------------------------------------|
| Building Size         | 72,336± SF                                              |
| Lot Size              | 14.49± acres                                            |
| Assessor's Reference  | Map 67, Lot 7                                           |
| Deed Reference        | Book 13494, Page 122                                    |
| Available Space       | 23,747± SF                                              |
| Space Breakdown       | 2nd Floor - 7,721 - 15,527± SF<br>3rd Floor - 8,220± SF |
| Building Age          | 2002 (18 years)                                         |
| Building Construction | Steel frame with brick/masonry siding                   |
| Roof                  | Flat, rubber membrane                                   |
| Flooring              | Carpet, commercial grade tile                           |
| No. of Stories        | Four (4)                                                |
| Utilities             | Public water and sewer                                  |
| HVAC                  | Gas-fired forced hot air                                |
| Sprinkler System      | Full wet system                                         |
| Available             | Immediately                                             |
| Parking               | Multiple spaces per floor (6/1000)                      |