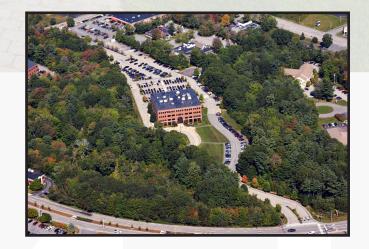

## **Property Highlights**

- Excellent access to I-95 and I-295
- Ample on-site parking (6/100 rsf)
- Flexible floor plans from 3,000± SF up.

#### **Broker Contact**

Frank O'Connor, CCIM, SIOR foconnor@dunhamgroup.com
Sam LeGeyt
sam@dunhamgroup.com

| Owner                 | Longcreek Properties, LLC                               |
|-----------------------|---------------------------------------------------------|
| Building Size         | 72,336± SF                                              |
| Lot Size              | 14.49± acres                                            |
| Assessor's Reference  | Map 67, Lot 7                                           |
| Deed Reference        | Book 13494, Page 122                                    |
| Available Space       | 23,747± SF                                              |
| Space Breakdown       | 2nd Floor - 7,721 - 15,527± SF<br>3rd Floor - 8,220± SF |
| Building Age          | 2002 (18 years)                                         |
| Building Construction | Steel frame with brick/masonry siding                   |
| Roof                  | Flat, rubber membrane                                   |
| Flooring              | Carpet, commercial grade tile                           |
| No. of Stories        | Four (4)                                                |
| Utilities             | Public water and sewer                                  |
| HVAC                  | Gas-fired forced hot air                                |
| Sprinkler System      | Full wet system                                         |
| Available             | Immediately                                             |
| Parking               | Multiple spaces per floor (6/1000)                      |