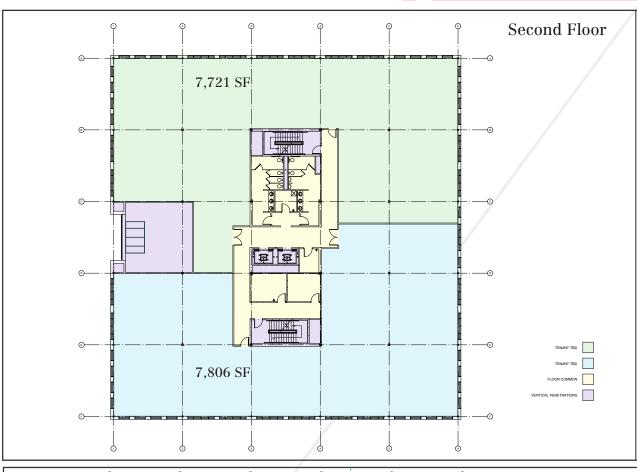

#### **Broker Contact**

Frank O'Connor, CCIM, SIOR foconnor@dunhamgroup.com
Sam LeGeyt
sam@dunhamgroup.com

| Owner                 | Longcreek Properties, LLC                               |
|-----------------------|---------------------------------------------------------|
| Building Size         | 72,336± SF                                              |
| Lot Size              | 14.49± acres                                            |
| Assessor's Reference  | Map 67, Lot 7                                           |
| Deed Reference        | Book 13494, Page 122                                    |
| Available Space       | 23,747± SF                                              |
| Space Breakdown       | 2nd Floor - 7,721 - 15,527± SF<br>3rd Floor - 8,220± SF |
| Building Age          | 2002 (18 years)                                         |
| Building Construction | Steel frame with brick/masonry siding                   |
| Roof                  | Flat, rubber membrane                                   |
| Flooring              | Carpet, commercial grade tile                           |
| No. of Stories        | Four (4)                                                |
| Utilities             | Public water and sewer                                  |
| HVAC                  | Gas-fired forced hot air                                |
| Sprinkler System      | Full wet system                                         |
| Available             | Immediately                                             |
| Parking               | Multiple spaces per floor (6/1000)                      |