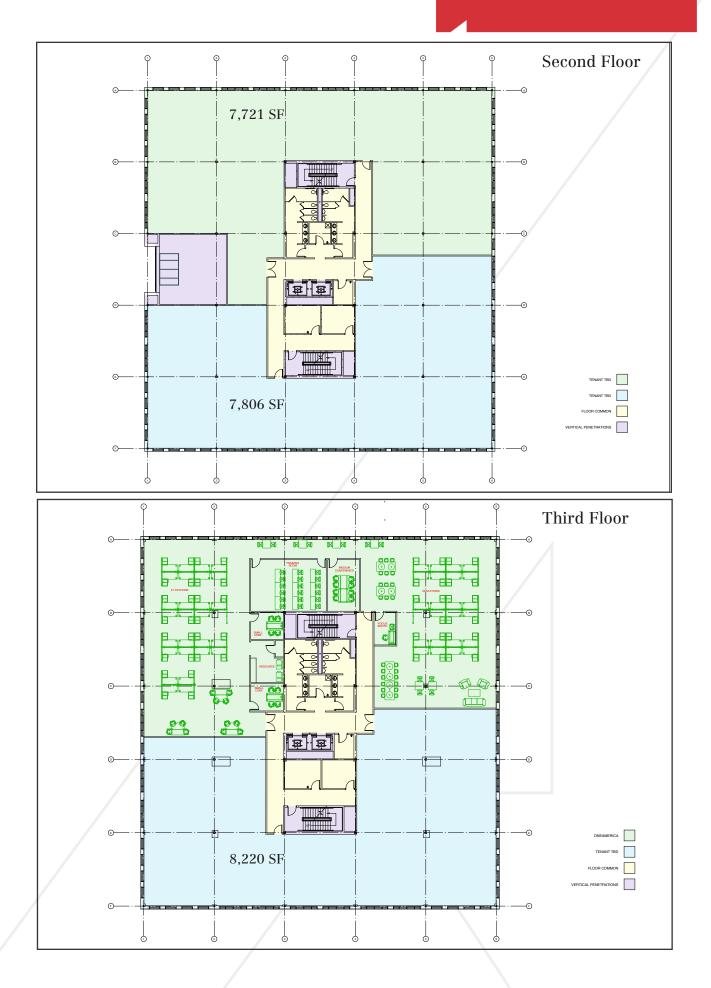

### **Property Overview**

| Owner                 | Longcreek Properties, LLC                                                                 |
|-----------------------|-------------------------------------------------------------------------------------------|
| Building Size         | 72,336± SF                                                                                |
| Lot Size              | 14.49± acres                                                                              |
| Assessor's Reference  | Map 67, Lot 7                                                                             |
| Deed Reference        | Book 13494, Page 122                                                                      |
| Available Space       | 72,336± SF                                                                                |
| Space Breakdown       | 1st Floor - 2,626 - 12,514± SF<br>2nd Floor - 7,721 - 15,527± SF<br>3rd Floor - 8,220± SF |
| Building Age          | 2002 (18 years)                                                                           |
| Building Construction | Steel frame with brick/masonry siding                                                     |
| Roof                  | Flat, rubber membrane                                                                     |
| Flooring              | Carpet, commercial grade tile                                                             |
| No. of Stories        | Four (4)                                                                                  |
| Utilities             | Public water and sewer                                                                    |
| HVAC                  | Gas-fired forced hot air                                                                  |
| Sprinkler System      | Full wet system                                                                           |
| Available             | Immediately                                                                               |
| Parking               | Multiple spaces per floor (6/1000)                                                        |