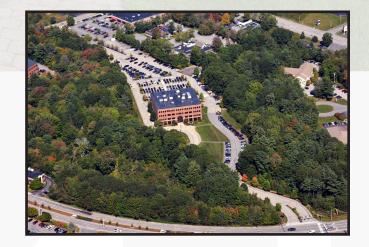

### **Property Description**

We are pleased to offer 225 Gorham Road in South Portland for lease. The property, currently occupied by WEX, consists of 72,000± SF of Class A office space on four floors. Each floor can be subdivided down to approximately 3,000± SF and will be available June 2019.

## Property Overview

| Owner                 | Longcreek Properties, LLC                            |
|-----------------------|------------------------------------------------------|
| Building Sizes        | 72,336± SF                                           |
| Lot Size              | 14.49± acres                                         |
| Assessor's Reference  | Map 67, Lot 7                                        |
| Deed Reference        | Book 13494, Page 122                                 |
| Available Space       | 72,336± SF                                           |
| Space Breakdown       | 18,000± SF per floor; subdividable down to 3,000± SF |
| Building Age          | 2002                                                 |
| Building Construction | Steel frame with brick/masonry siding                |
| Roof                  | Flat, rubber membrane                                |
| Flooring              | Carpet, commercial grade tile                        |
| No. of Stories        | Four (4)                                             |
| Utilities             | Public water and sewer                               |
| HVAC                  | Gas-fired forced hot air                             |
| Sprinkler System      | Full wet system                                      |
| Available             | June 2019                                            |
| Parking               | Multiple spaces per floor                            |
|                       |                                                      |