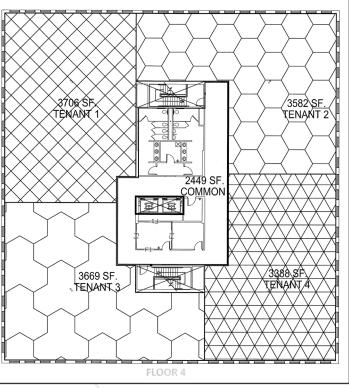

### **Property Description**

We are pleased to offer 225 Gorham Road in South Portland for lease. The property, currently occupied by WEX, consists of 72,000± SF of Class A office space on four floors. Each floor can be subdivided down to approximately 3,000± SF and will be available June 2019.

## Property Overview

| Owner                 | Longcreek Properties, LLC                            |
|-----------------------|------------------------------------------------------|
| Building Sizes        | 72,336± SF                                           |
| Lot Size              | 14.49± acres                                         |
| Assessor's Reference  | Map 67, Lot 7                                        |
| Deed Reference        | Book 13494, Page 122                                 |
| Available Space       | 72,336± SF                                           |
| Space Breakdown       | 18,000± SF per floor; subdividable down to 3,000± SF |
| Building Age          | 2002                                                 |
| Building Construction | Steel frame with brick/masonry siding                |
| Roof                  | Flat, rubber membrane                                |
| Flooring              | Carpet, commercial grade tile                        |
| No. of Stories        | Four (4)                                             |
| Utilities             | Public water and sewer                               |
| HVAC                  | Gas-fired forced hot air                             |
| Sprinkler System      | Full wet system                                      |
| Available             | June 2019                                            |
| Parking               | Multiple spaces per floor                            |
|                       |                                                      |