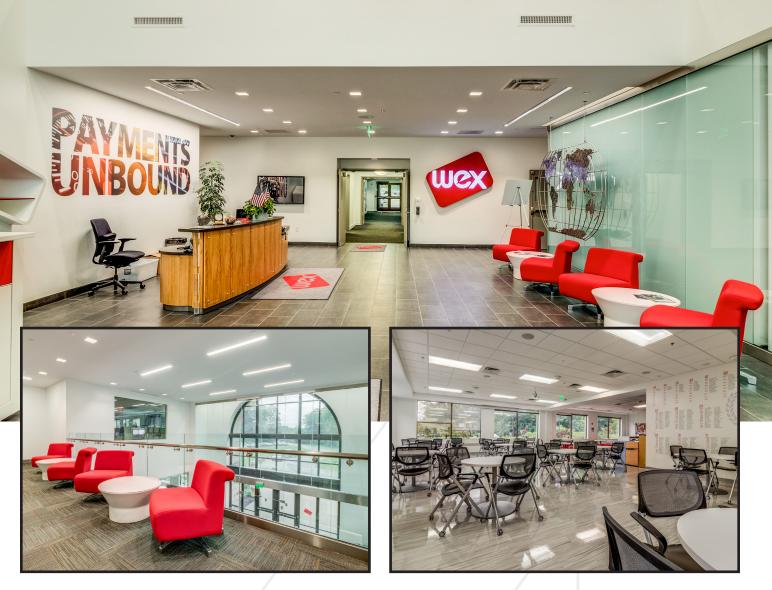

### **Property Description**

We are pleased to offer 225 Gorham Road in South Portland for lease. The property, currently occupied by WEX, consists of 72,000± SF of Class A office space on four floors. Each floor can be subdivided down to approximately 3,000± SF and will be available June 2019.

## Property Overview

| Owner                 | Longcreek Properties, LLC                            |
|-----------------------|------------------------------------------------------|
| Building Sizes        | 72,336± SF                                           |
| Lot Size              | 14.49± acres                                         |
| Assessor's Reference  | Map 67, Lot 7                                        |
| Deed Reference        | Book 13494, Page 122                                 |
| Available Space       | 72,336± SF                                           |
| Space Breakdown       | 18,000± SF per floor; subdividable down to 3,000± SF |
| Building Age          | 2002                                                 |
| Building Construction | Steel frame with brick/masonry siding                |
| Roof                  | Flat, rubber membrane                                |
| Flooring              | Carpet, commercial grade tile                        |
| No. of Stories        | Four (4)                                             |
| Utilities             | Public water and sewer                               |
| HVAC                  | Gas-fired forced hot air                             |
| Sprinkler System      | Full wet system                                      |
| Available             | June 2019                                            |
| Parking               | Multiple spaces per floor                            |
|                       |                                                      |