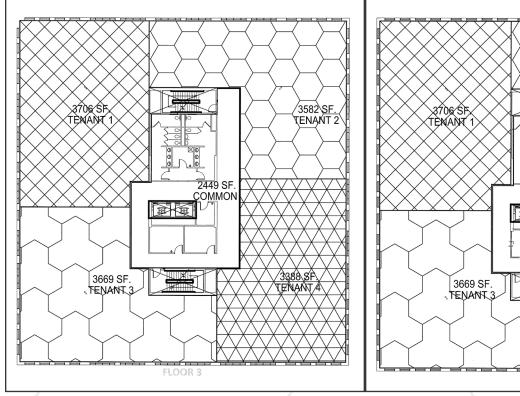

### **Property Description**

We are pleased to offer 225 Gorham Road in South Portland for lease. The property, currently occupied by WEX, consists of 72,000± SF of Class A office space on four floors. Each floor can be subdivided down to approximately 3,000± SF and will be available June 2019.

## Property Overview

| Owner                 | Longcreek Properties, LLC                            |
|-----------------------|------------------------------------------------------|
| Building Sizes        | 72,336± SF                                           |
| Lot Size              | 14.49± acres                                         |
| Assessor's Reference  | Map 67, Lot 7                                        |
| Deed Reference        | Book 13494, Page 122                                 |
| Available Space       | 72,336± SF                                           |
| Space Breakdown       | 18,000± SF per floor; subdividable down to 3,000± SF |
| Building Age          | 2002                                                 |
| Building Construction | Steel frame with brick/masonry siding                |
| Roof                  | Flat, rubber membrane                                |
| Flooring              | Carpet, commercial grade tile                        |
| No. of Stories        | Four (4)                                             |
| Utilities             | Public water and sewer                               |
| HVAC                  | Gas-fired forced hot air                             |
| Sprinkler System      | Full wet system                                      |
| Available             | June 2019                                            |
| Parking               | Multiple spaces per floor                            |
|                       |                                                      |