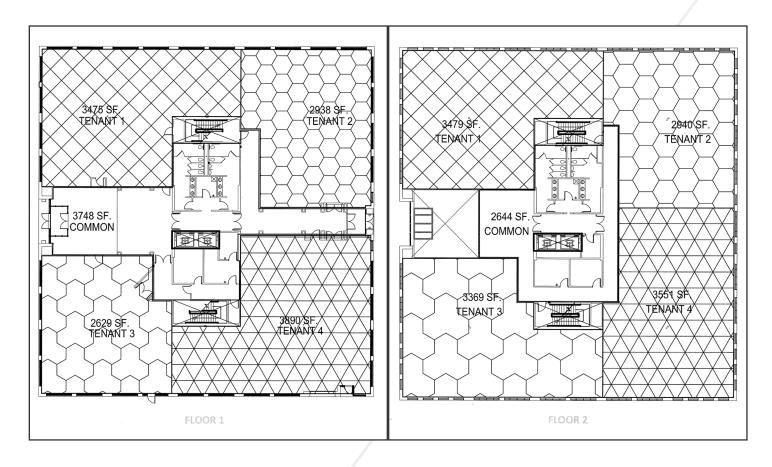

### **Property Description**

We are pleased to offer 225 Gorham Road in South Portland for lease. The property, currently occupied by WEX, consists of 72,000± SF of Class A office space on four floors. Each floor can be subdivided down to approximately 3,000± SF and will be available June 2019.

## Property Overview

| Owner                 | Longcreek Properties, LLC                            |
|-----------------------|------------------------------------------------------|
| Building Sizes        | 72,336± SF                                           |
| Lot Size              | 14.49± acres                                         |
| Assessor's Reference  | Map 67, Lot 7                                        |
| Deed Reference        | Book 13494, Page 122                                 |
| Available Space       | 72,336± SF                                           |
| Space Breakdown       | 18,000± SF per floor; subdividable down to 3,000± SF |
| Building Age          | 2002                                                 |
| Building Construction | Steel frame with brick/masonry siding                |
| Roof                  | Flat, rubber membrane                                |
| Flooring              | Carpet, commercial grade tile                        |
| No. of Stories        | Four (4)                                             |
| Utilities             | Public water and sewer                               |
| HVAC                  | Gas-fired forced hot air                             |
| Sprinkler System      | Full wet system                                      |
| Available             | June 2019                                            |
| Parking               | Multiple spaces per floor                            |
|                       |                                                      |