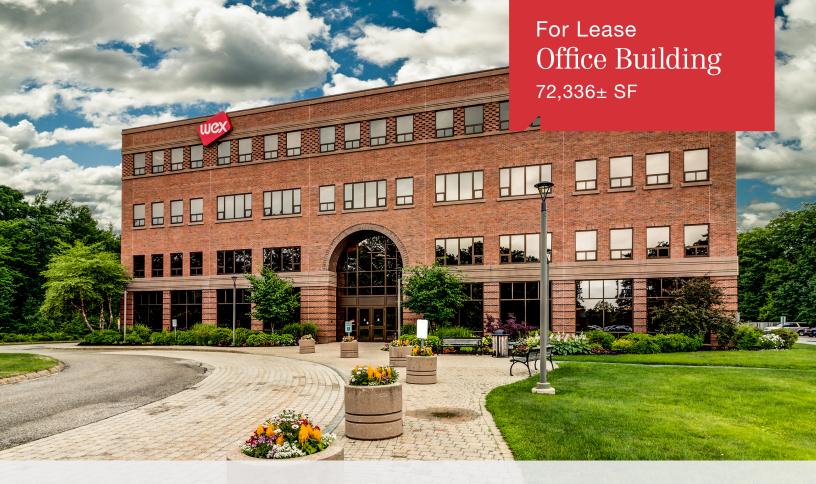

South Portland, Maine

### **Property Description**

We are pleased to offer 225 Gorham Road in South Portland for lease. The property, currently occupied by WEX, consists of 72,000± SF of Class A office space on four floors. Each floor can be subdivided down to approximately 3,000± SF and will be available June 2019.

## Property Overview

| Owner                 | Longcreek Properties, LLC                            |
|-----------------------|------------------------------------------------------|
| Building Sizes        | 72,336± SF                                           |
| Lot Size              | 14.49± acres                                         |
| Assessor's Reference  | Map 67, Lot 7                                        |
| Deed Reference        | Book 13494, Page 122                                 |
| Available Space       | 72,336± SF                                           |
| Space Breakdown       | 18,000± SF per floor; subdividable down to 3,000± SF |
| Building Age          | 2002                                                 |
| Building Construction | Steel frame with brick/masonry siding                |
| Roof                  | Flat, rubber membrane                                |
| Flooring              | Carpet, commercial grade tile                        |
| No. of Stories        | Four (4)                                             |
| Utilities             | Public water and sewer                               |
| HVAC                  | Gas-fired forced hot air                             |
| Sprinkler System      | Full wet system                                      |
| Available             | June 2019                                            |
| Parking               | Multiple spaces per floor                            |
|                       |                                                      |