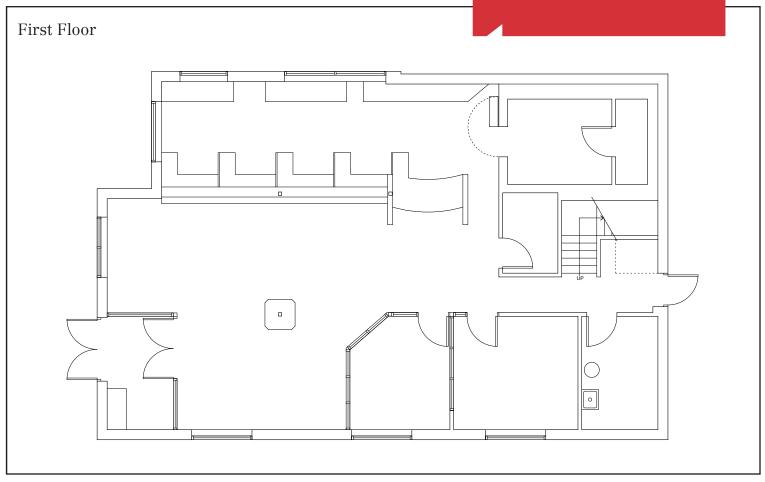

### **Property Description**

We are pleased to offer a 2,676± SF two story office building for lease on US Route One. The former bank branch is comprised of multiple offices, conference room, copy room, kitchenette, and large central waiting area. The property offers a 364± SF operable covered drive-thru.