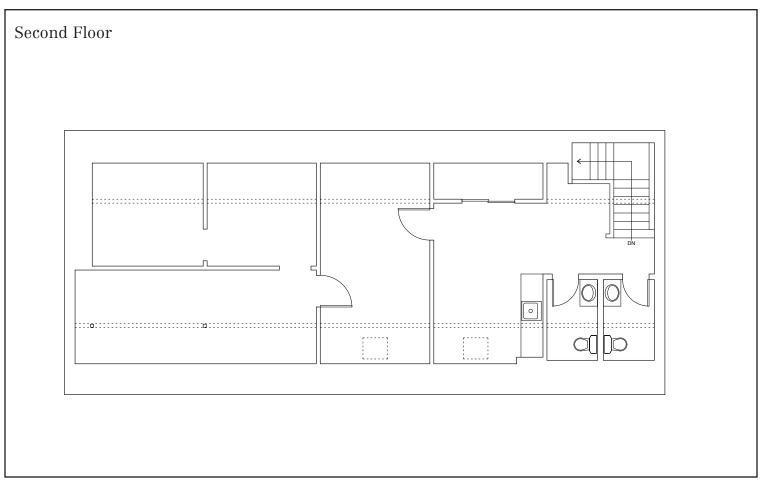

### **Property Description**

We are pleased to offer a 2,676± SF two story office building for lease on US Route One. The former bank branch is comprised of multiple offices, conference room, copy room, kitchenette, and large central waiting area. The property offers a 364± SF operable covered drive-thru.