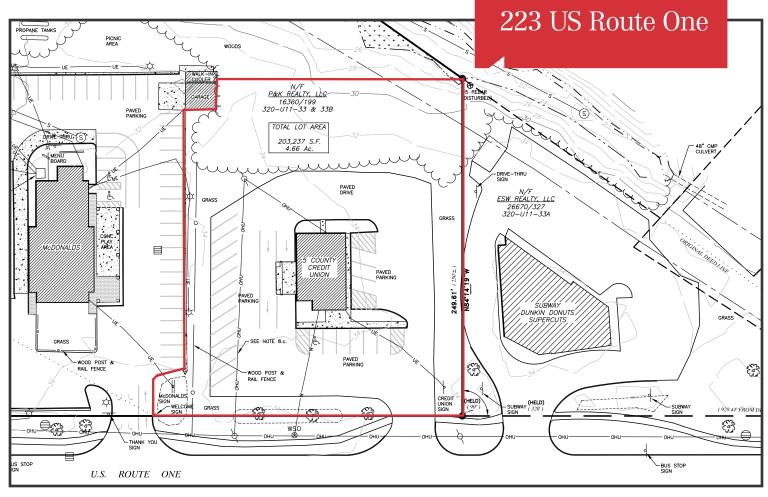

## **Property Overview**

| Owner                | P&K Realty LLC                                          |
|----------------------|---------------------------------------------------------|
| Building Size        | 2,676± SF plus an additional 364± SF covered drive-thru |
| Assessor's Reference | Map 11, Lot 33-1                                        |
| Real Estate Taxes    | \$14,181.17 (2017-2018)                                 |
| Zoning               | Village Center (VC-1)                                   |
| Available Space      | 2,676± SF                                               |
| Building Age         | 1985                                                    |
| Construction         | Wood frame with vinyl siding                            |
| Roof                 | Asphalt shingles                                        |
| Electrical           | 3 phase service                                         |
| Heat                 | Natural gas                                             |
| Utilities            | Municipal water and sewer                               |
| Parking              | 30± paved spaces                                        |
| Road Frontage        | 200'± on US Route 1                                     |
| Traffic Count        | 13,060 vehicle per day (AADT '16)                       |
|                      |                                                         |