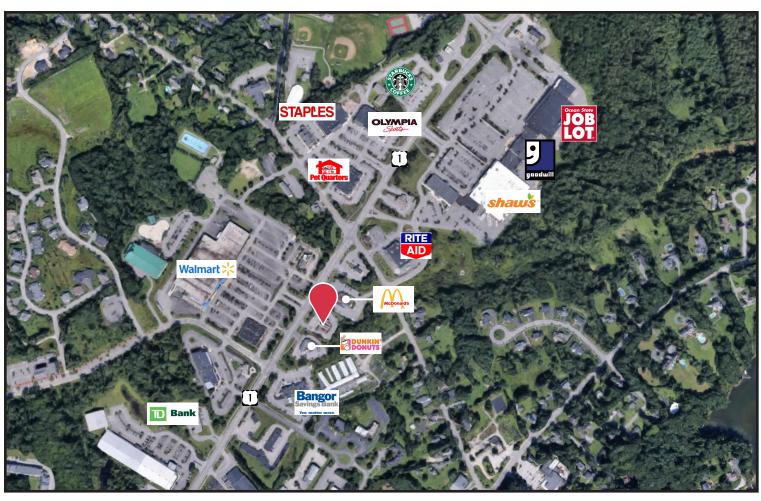

## Property Highlights

- · Excellent visibility and access
- Ample parking on-site (30± spaces)
- Traffic count of 13,060 vehicles per day
- New programmable thermostats
- New LED lighting throughout