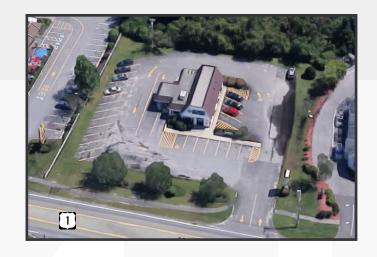

## Property Highlights

- · Excellent visibility and access
- Ample parking on-site (30± spaces)
- Traffic count of 13,060 vehicles per day
- New programmable thermostats
- New LED lighting throughout

## **Property Overview**

| Owner                | P&K Realty LLC                                          |
|----------------------|---------------------------------------------------------|
| Building Size        | 2,676± SF plus an additional 364± SF covered drive-thru |
| Assessor's Reference | Map 11, Lot 33-1                                        |
| Real Estate Taxes    | \$14,181.17 (2017-2018)                                 |
| Zoning               | Village Center (VC-1)                                   |
| Available Space      | 2,676± SF                                               |
| Building Age         | 1985                                                    |
| Construction         | Wood frame with vinyl siding                            |
| Roof                 | Asphalt shingles                                        |
| Electrical           | 3 phase service                                         |
| Heat                 | Natural gas                                             |
| Utilities            | Municipal water and sewer                               |
| Parking              | 30± paved spaces                                        |
| Road Frontage        | 200'± on US Route 1                                     |
| Traffic Count        | 13,060 vehicle per day (AADT '16)                       |
|                      |                                                         |