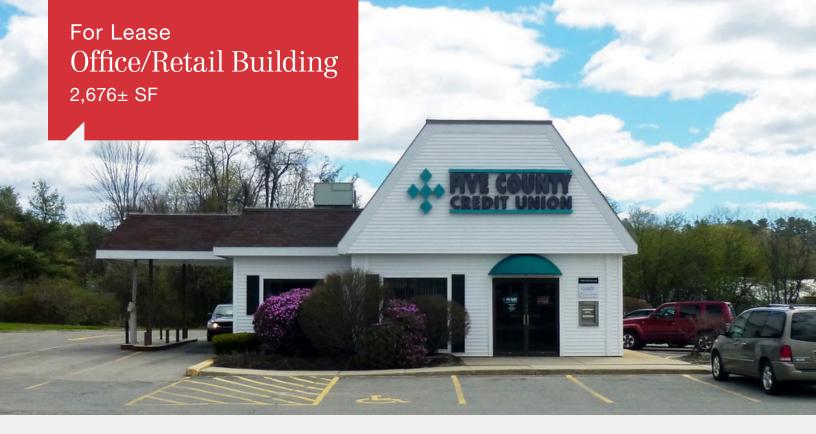

# Former Bank Branch/Retail & Office Opportunity

223 US Route One Falmouth, Maine

### **Property Description**

We are pleased to offer a 2,676± SF two story office building for lease on US Route One. The former bank branch is comprised of multiple offices, conference room, copy room, kitchenette, and large central waiting area. The property offers a 364± SF operable covered drive-thru.