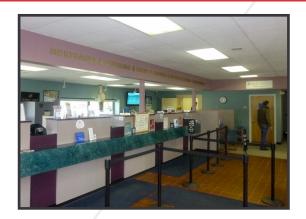

### **Property Description**

We are pleased to offer a 2,676± SF two story office building for lease on US Route One. The former bank branch is comprised of multiple offices, conference room, copy room, kitchenette, and large central waiting area. The property offers a 364± SF operable covered drive-thru.