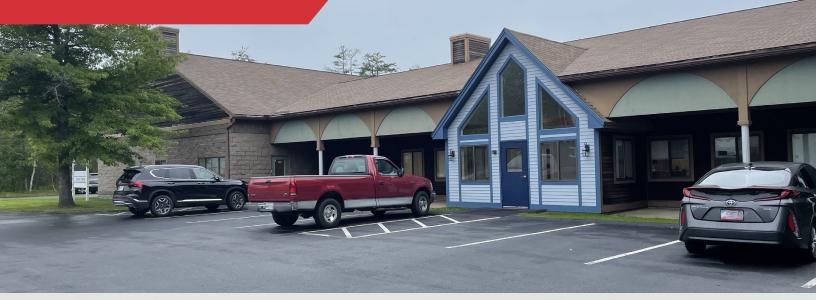

# 220 Industrial Way, Portland

### **Property Description**

We are pleased to offer for lease this high-quality 2,000 $\pm$  SF

flex unit in an attractive, multi-tenanted masonry building in one of Portland's most vibrant industrial parks. The unit features a small, recently updated office space, a single restroom and a 10' x 10' overhead door to a clear span warehouse.