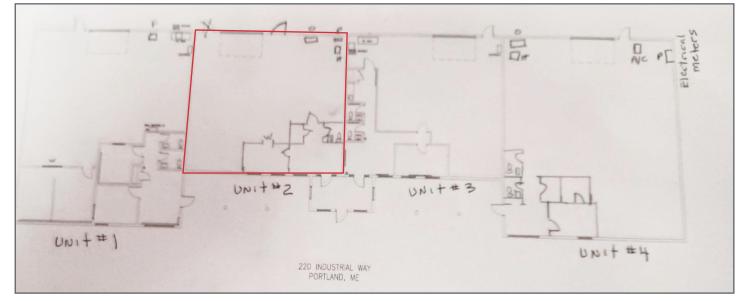

### **Property Description**

We are pleased to offer for lease this high-quality 2,000 $\pm$  SF

flex unit in an attractive, multi-tenanted masonry building in one of Portland's most vibrant industrial parks. The unit features a small, recently updated office space, a single restroom and a 10' x 10' overhead door to a clear span warehouse.

#### **Property Overview**

| Owner                 | Industrial Way, LLC                                                 |
|-----------------------|---------------------------------------------------------------------|
| Building Size         | 10,000± SF                                                          |
| Available Space       | 2,000± SF                                                           |
| Space Breakdown       | Small office, single restroom and warehouse                         |
| Assessor's Reference  | Map 329, Block B, Lot 8                                             |
| Year Built            | 1988                                                                |
| Zoning                | IM - Moderate Industrial Impact                                     |
| Building Construction | Split-block masonry                                                 |
| Flooring              | Slab concrete                                                       |
| Ceiling Height        | 12'                                                                 |
| Utilities             | Public water and sewer                                              |
| Drive-in OHD          | One (1), 10' x 10'                                                  |
| Heat                  | Oil-fired blower in the warehouse, electric baseboard in the office |
| Electrical            | 125 Amp, 120/240 single-phase, separately metered                   |
| Lighting              | Fluorescent                                                         |
| Sprinkler System      | None                                                                |
| Bathrooms             | One (1)                                                             |
| Parking               | Shared, on-site                                                     |