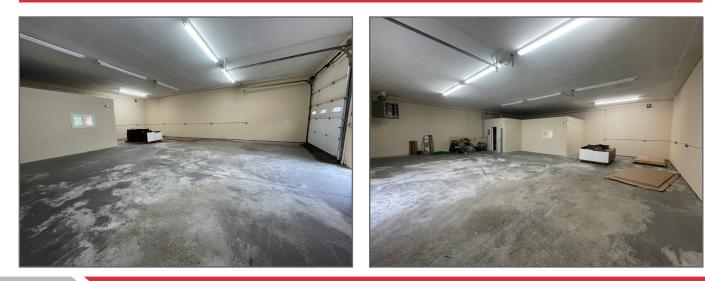

### **Property Description**

We are pleased to offer for lease this high-quality 2,000 $\pm$  SF

flex unit in an attractive, multi-tenanted masonry building in one of Portland's most vibrant industrial parks. The unit features a small, recently updated office space, a single restroom and a 10' x 10' overhead door to a clear span warehouse.

#### **Property Overview**

| Owner                 | Industrial Way, LLC                                                 |
|-----------------------|---------------------------------------------------------------------|
| Building Size         | 10,000± SF                                                          |
| Available Space       | 2,000± SF                                                           |
| Space Breakdown       | Small office, single restroom and warehouse                         |
| Assessor's Reference  | Map 329, Block B, Lot 8                                             |
| Year Built            | 1988                                                                |
| Zoning                | IM - Moderate Industrial Impact                                     |
| Building Construction | Split-block masonry                                                 |
| Flooring              | Slab concrete                                                       |
| Ceiling Height        | 12'                                                                 |
| Utilities             | Public water and sewer                                              |
| Drive-in OHD          | One (1), 10' x 10'                                                  |
| Heat                  | Oil-fired blower in the warehouse, electric baseboard in the office |
| Electrical            | 125 Amp, 120/240 single-phase, separately metered                   |
| Lighting              | Fluorescent                                                         |
| Sprinkler System      | None                                                                |
| Bathrooms             | One (1)                                                             |
| Parking               | Shared, on-site                                                     |