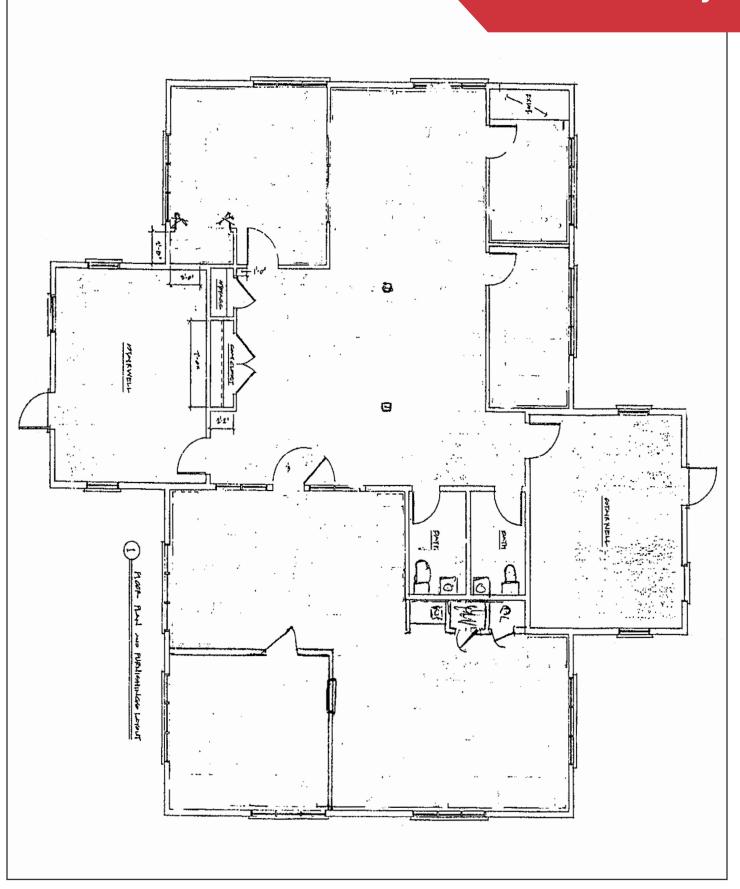

### **Property Overview**

| Owner                | BMR Brunswick, LLC                |
|----------------------|-----------------------------------|
| Building Size        | 8,624± SF                         |
| Lot Size             | 1.58± acres                       |
| No. of Floors        | Three (3)                         |
| Available Space      | 2,800± SF - Second Floor          |
| Zoning               | Growth Mixed Use 1 District (GM1) |
| Assessor's Reference | Map U31, Lot 12                   |
| Year Built           | 1989                              |
| Siding               | Wood frame                        |
| Flooring             | Carpet                            |
| HVAC                 | Central AC                        |
| Bathrooms            | Two (2) within this space         |
| Parking              | Ample, on-site                    |