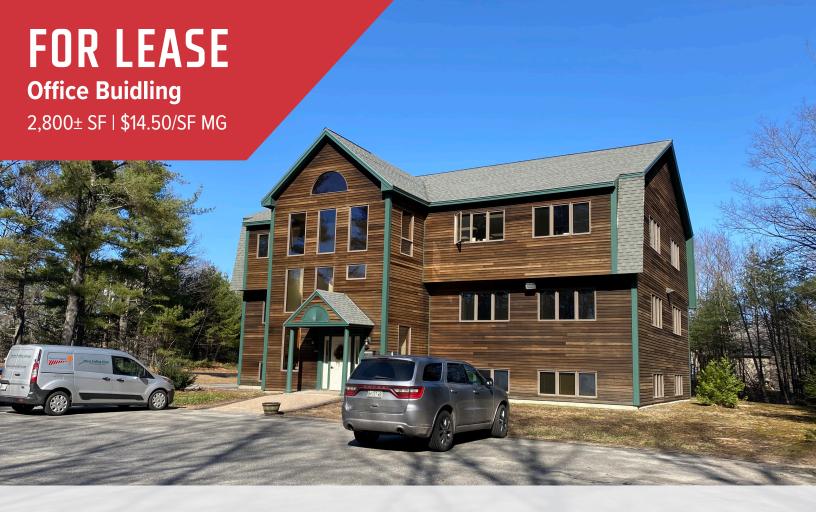

### **Property Description**

We are pleased to offer 2,800± SF of second floor office space for lease at 22 Parkers Way in Brunswick, Maine. This easily accessible, peaceful setting is less than 2 miles from I-295 and downtown Brunswick!

### **Property Overview**

| Owner                | BMR Brunswick, LLC                |
|----------------------|-----------------------------------|
| Building Size        | 8,624± SF                         |
| Lot Size             | 1.58± acres                       |
| No. of Floors        | Three (3)                         |
| Available Space      | 2,800± SF - Second Floor          |
| Zoning               | Growth Mixed Use 1 District (GM1) |
| Assessor's Reference | Map U31, Lot 12                   |
| Year Built           | 1989                              |
| Siding               | Wood frame                        |
| Flooring             | Carpet                            |
| HVAC                 | Central AC                        |
| Bathrooms            | Two (2) within this space         |
| Parking              | Ample, on-site                    |