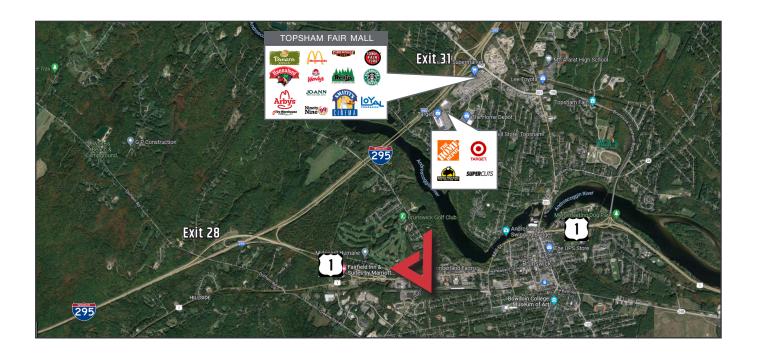

## **Property Highlights**

- Minutes away from Route One Retail Corridor & Topsham Fair Mall
- Peaceful wooded setting
- Ample, on-site parking

### **Property Description**

We are pleased to offer 2,800± SF of second floor office space for lease at 22 Parkers Way in Brunswick, Maine. This easily accessible, peaceful setting is less than 2 miles from I-295 and downtown Brunswick!