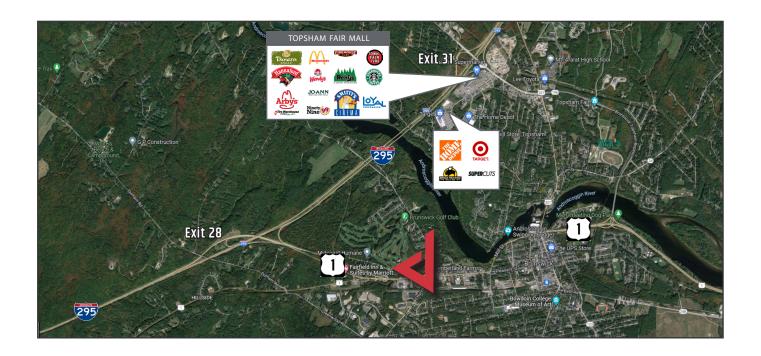

## **Property Highlights**

- Minutes away from Route One Retail Corridor & Topsham Fair Mall
- Peaceful wooded setting
- Ample, on-site parking

## **Property Description**

We are pleased to offer 2,800± SF of second floor office space for lease at 22 Parkers Way in Brunswick, Maine. This easily accessible, peaceful setting is less than 2 miles from I-295 and downtown Brunswick!