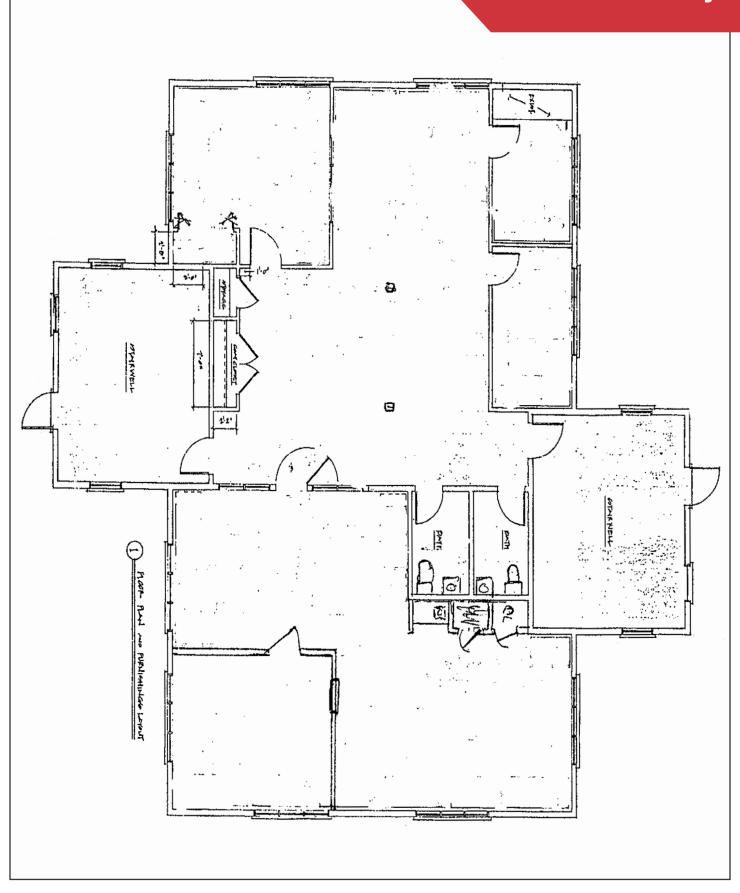

### **Property Overview**

| Owner                | BMR Brunswick, LLC                |
|----------------------|-----------------------------------|
| Building Size        | 8,624± SF                         |
| Lot Size             | 1.58± acres                       |
| No. of Floors        | Three (3)                         |
| Available Space      | 2,800± SF - Second Floor          |
| Zoning               | Growth Mixed Use 1 District (GM1) |
| Assessor's Reference | Map U31, Lot 12                   |
| Year Built           | 1989                              |
| Siding               | Wood frame                        |
| Flooring             | Carpet                            |
| HVAC                 | Central AC                        |
| Bathrooms            | Two (2) within this space         |
| Parking              | Ample, on-site                    |