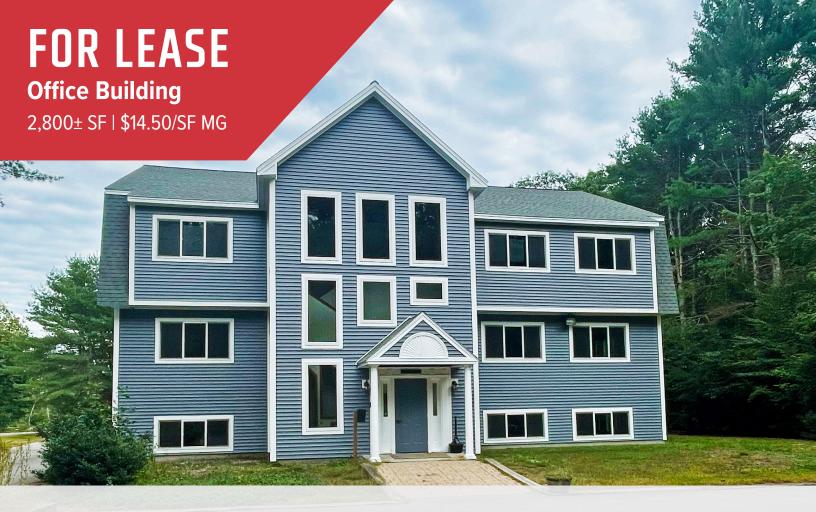

# 22 Parkers Way, Brunswick

## **Property Description**

We are pleased to offer 2,800± SF of second floor office space for lease at 22 Parkers Way in Brunswick, Maine. This easily accessible, peaceful setting is less than 2 miles from I-295 and downtown Brunswick!

### FOR LEASE: \$14.50/SF MG - tenant pays heat and electric