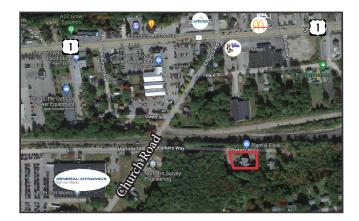

### **Property Description**

We are pleased to offer 2,800± SF of second floor office space for lease at 22 Parkers Way in Brunswick, Maine. This easily accessible, peaceful setting is less than 2 miles from I-295 and downtown Brunswick!

## 22 Parkers Way