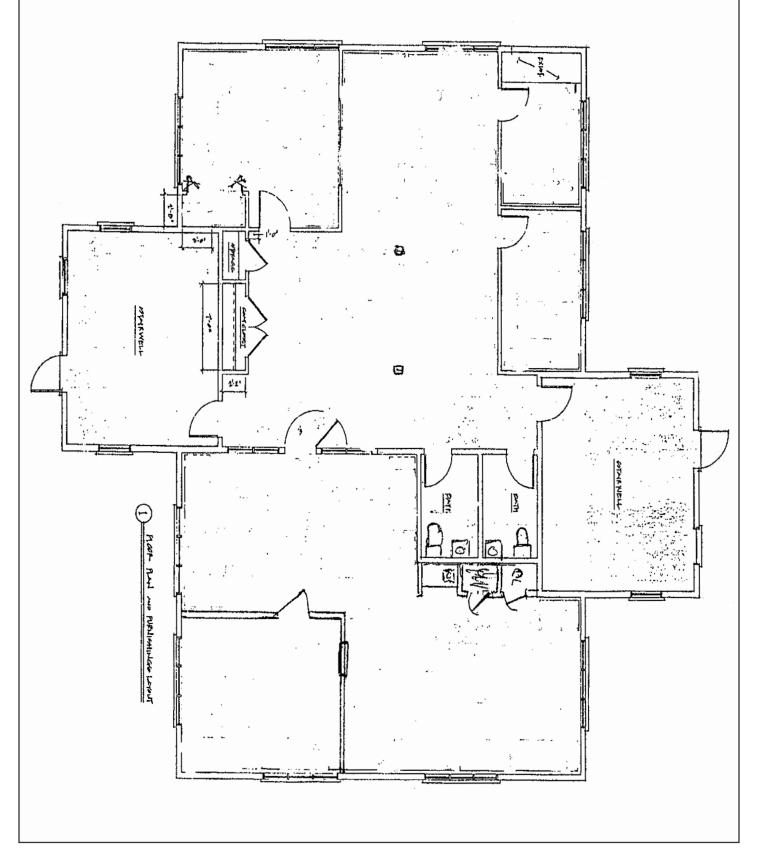

#### **Property Overview**

| Owner                | BMR Brunswick, LLC                |
|----------------------|-----------------------------------|
| Building Size        | 8,624± SF                         |
| Lot Size             | 1.58± acres                       |
| No. of Floors        | Three (3)                         |
| Available Space      | 2,800± SF - Second Floor          |
| Zoning               | Growth Mixed Use 1 District (GM1) |
| Assessor's Reference | Map U31, Lot 12                   |
| Year Built           | 1989                              |
| Siding               | Wood frame                        |
| Flooring             | Carpet                            |
| HVAC                 | Central AC                        |
| Bathrooms            | Two (2) within this space         |
| Parking              | Ample, on-site                    |

#### FOR LEASE : \$14.50/SF MG - tenant pays heat and electric