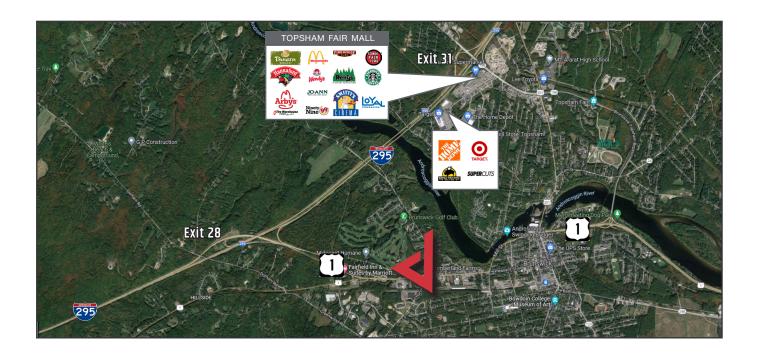

## Property Highlights

- Minutes away from Route One Retail Corridor & Topsham Fair Mall
- Peaceful wooded setting
- Ample, on-site parking

### **Property Description**

We are pleased to offer 2,800± SF of second floor office space for lease at 22 Parkers Way in Brunswick, Maine. This easily accessible, peaceful setting is less than 2 miles from I-295 and downtown Brunswick!