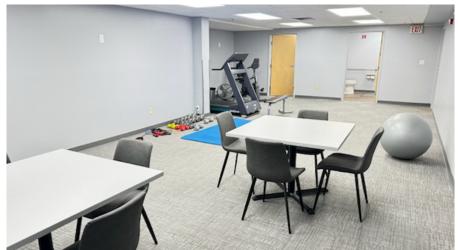

### **Property Description**

### **Property Overview**

| Owner                        | Rock Coast Space1, LLC      |
|------------------------------|-----------------------------|
| Assessor's Reference         | 067, 0B, 011                |
| Available Space              | 1,650± SF, first floor      |
| Lot Size                     | 1.57± acres                 |
| Zoning                       | CS - Suburban Commercial    |
| Year Built                   | 1997                        |
| <b>Building Construction</b> | Wood frame, asphalt shingle |
| HVAC                         | Forced hot air, central AC  |
| Sprinkler System             | Full wet system             |
| Parking                      | Ample paved on-site         |