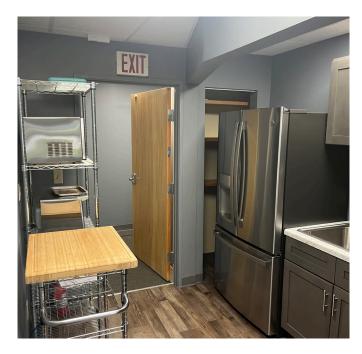

ibility and signage.



### **Property Overview**

| Owner                        | Rock Coast Space1, LLC      |
|------------------------------|-----------------------------|
| Assessor's Reference         | 067, 0B, 011                |
| Available Space              | 1,650± SF, first floor      |
| Lot Size                     | 1.57± acres                 |
| Zoning                       | CS - Suburban Commercial    |
| Year Built                   | 1997                        |
| <b>Building Construction</b> | Wood frame, asphalt shingle |
| HVAC                         | Forced hot air, central AC  |
| Sprinkler System             | Full wet system             |
| Parking                      | Ample paved on-site         |

### FOR LEASE: \$15.00/SF NNN - Est. NNN's: \$7.71/SF





## 210 Western Avenue











The information contained herein has been given to us by the owner of the property or other sources we deem reliable. We have no reason to doubt its accuracy, but we do not guarantee it. All information should be verified prior to purchase or lease.