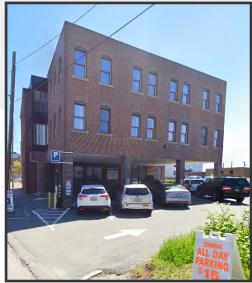

# 208 Fore Street Portland, ME

### **Property Description**

We are pleased to offer 208 Fore Street in Portland for lease. This 11,137± SF standalone office building is located in the heart of the India Street Neighborhood with easy access to I-295 via Franklin Arterial. High visibility, available on-site parking, water views, and flexible lease terms make this a great opportunity.

## Property Overview

| Owner                 | Flagg, LLC                                                                                                                                                             |
|-----------------------|------------------------------------------------------------------------------------------------------------------------------------------------------------------------|
| Building Size         | 11,137± SF                                                                                                                                                             |
| Lot Size              | 0.2952± acres                                                                                                                                                          |
| Space Breakdown       | 2,621 $\pm$ SF - First Floor<br>4,266 $\pm$ SF - Second Floor<br>4,233 $\pm$ SF - Third Floor<br>11,137 $\pm$ SF - Total<br>2,072 $\pm$ SF - Additional basement space |
| Zoning                | IS-FBC - India Street Form Based & DEOZ - Downtown Entertainment District                                                                                              |
| Assessor's Reference  | Map 29, Block N, Lots 8-10                                                                                                                                             |
| Year Built            | 1988                                                                                                                                                                   |
| Building Construction | Brick and glass                                                                                                                                                        |
| Utilities             | Public water and sewer                                                                                                                                                 |
| HVAC                  | Natural gas, forced hot air                                                                                                                                            |
| Parking               | 23 spaces on-site                                                                                                                                                      |
| Elevator              | Yes                                                                                                                                                                    |