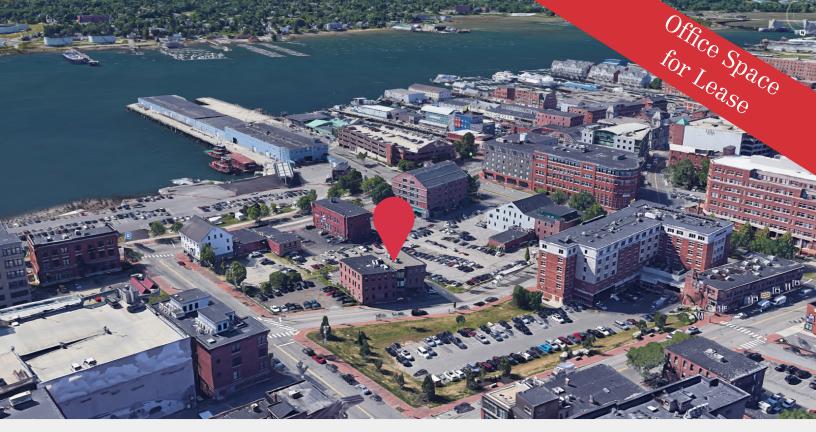

# 208 Fore Street Portland, ME

### **Property Description**

We are pleased to offer 208 Fore Street in Portland for lease. This 11,137± SF standalone office building is located in the heart of the India Street Neighborhood with easy access to I-295 via Franklin Arterial. High visibility, available on-site parking, water views, and flexible lease terms make this a great opportunity.