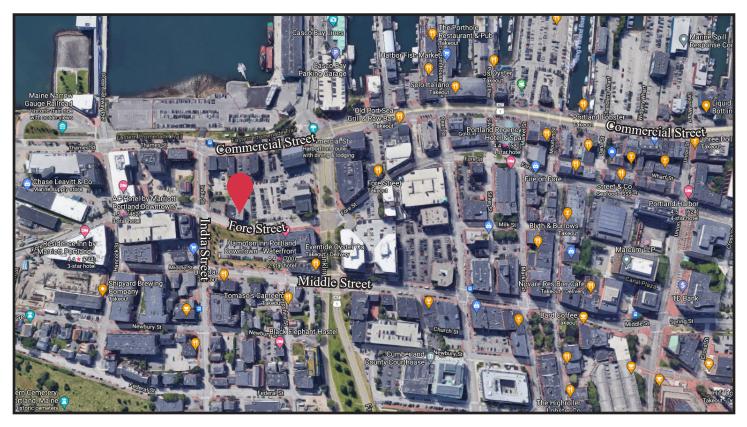

# 208 Fore Street Portland, ME

### **Property Description**

We are pleased to offer 208 Fore Street in Portland for lease. This 11,137± SF standalone office building is located in the heart of the India Street Neighborhood with easy access to I-295 via Franklin Arterial. High visibility, available on-site parking, water views, and flexible lease terms make this a great opportunity.