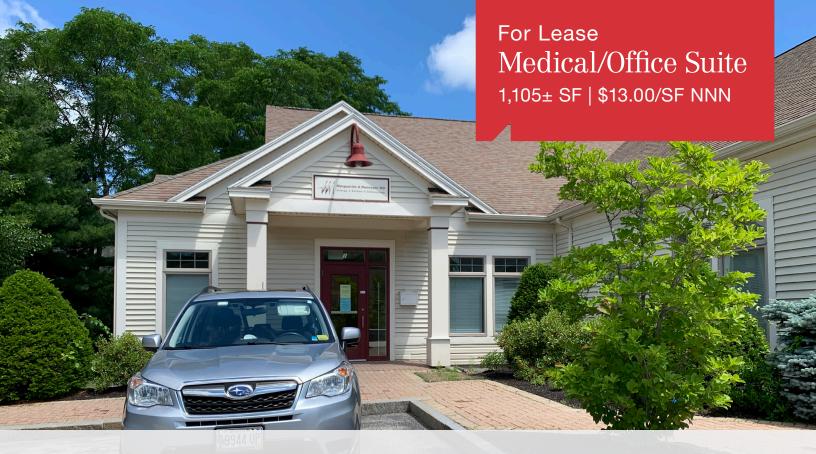

### **Property Description**

We are pleased to offer this 1,105± SF Class A medical/office suite for lease at 200 Professional Drive, Scarborough. This ground level suite is in excellent condition and offers an abundance of natural light. Located just off U.S. Route 1 near Maine Medical Center's Scarborough Campus.

FOR LEASE: \$13.00/SF NNN
Estimated NNN Expenses: \$6.00/SF