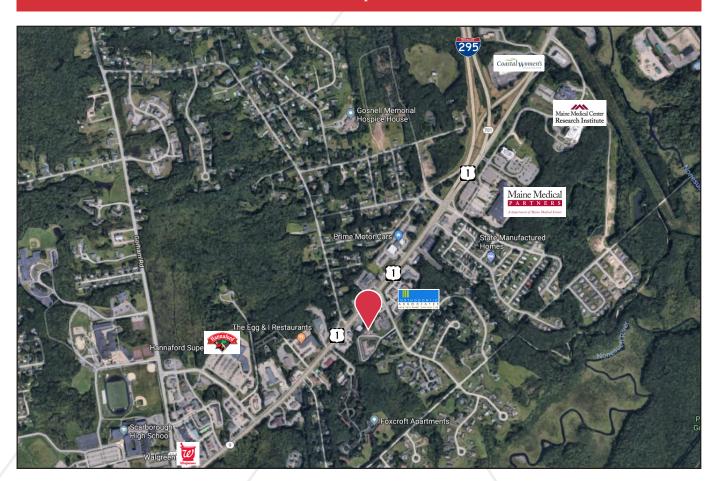

### **Property Description**

We are pleased to offer this 1,105± SF Class A medical/office suite for lease at 200 Professional Drive, Scarborough. This ground level suite is in excellent condition and offers an abundance of natural light. Located just off U.S. Route 1 near Maine Medical Center's Scarborough Campus.