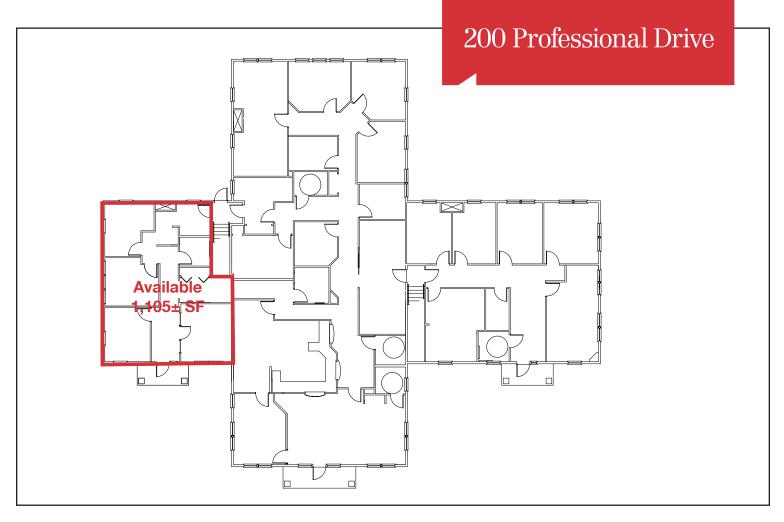

## Property Overview

| Available Space       | 1,105± SF                                               |
|-----------------------|---------------------------------------------------------|
| Assessor's Reference  | Map U45, Lot 13B                                        |
| Zoning                | Town and Village Center (TVC)                           |
| Building Construction | Wood framed                                             |
| No. of Stories        | One (1)                                                 |
| Roof                  | Pitched roof with architectural shingles                |
| Floors                | VCT tile and carpet                                     |
| Electrical            | Separately metered 200 Amp, 3-phase                     |
| HVAC                  | Natural gas fired - lot air distributor                 |
| Utilities             | Municipal water and sewer, natural gas                  |
| Parking               | Ample on-site, paved                                    |
| Accessibility         | Located 1/10± mile from the I-295 Scarborough connector |