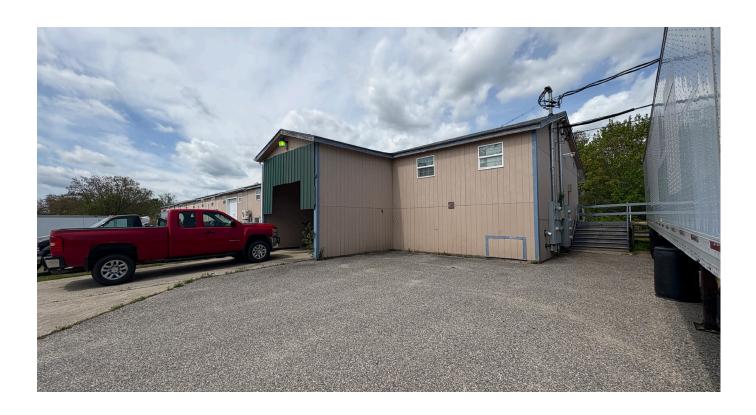

#### **Property Description**

We are please to offer for lease second generation cannabis grow space. Each  $2,400\pm$  SF unit contains two flower rooms, one veg room, and one cure room. These spaces also lend themselves to other creative and flexible uses. Electrical and water infrastructure is in place and ready for the next user.