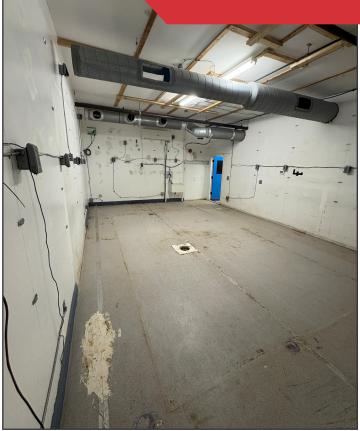

#### **Property Description**

We are please to offer for lease second generation cannabis grow space. Each  $2,400\pm$  SF unit contains two flower rooms, one veg room, and one cure room. These spaces also lend themselves to other creative and flexible uses. Electrical and water infrastructure is in place and ready for the next user.

#### **Property Overview**

| Landlord              | Marsh, LLC                                          |
|-----------------------|-----------------------------------------------------|
| Building Size         | 7,200± SF                                           |
| Available Space       | 2,400 - 7,200± SF - 4 units                         |
| Zoning                | TVC-4 with Industrial Overlay and Shoreland Overlay |
| Building Construction | Wood frame                                          |
| Ceiling Height        | 10' 6"±                                             |
| HVAC                  | Mini split heat pumps provide heating and cooling   |
| Electrical            | 3-phase, 480V, separately metered                   |
| Sprinkler System      | Yes, wet system                                     |
| Bathrooms             | Two (2), shared                                     |
| Parking               | Ample on-site                                       |