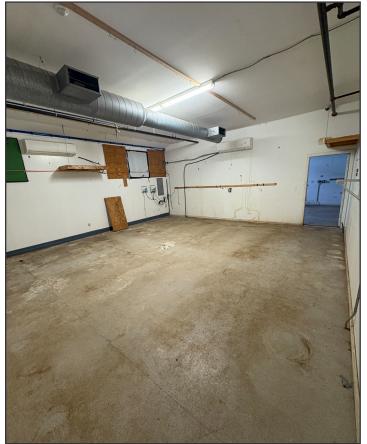

#### **Property Description**

We are please to offer for lease second generation cannabis grow space. Each  $2,400\pm$  SF unit contains two flower rooms, one veg room, and one cure room. These spaces also lend themselves to other creative and flexible uses. Electrical and water infrastructure is in place and ready for the next user.

#### **Property Overview**

| Landlord              | Marsh, LLC                                          |
|-----------------------|-----------------------------------------------------|
| Building Size         | 7,200± SF                                           |
| Available Space       | 2,400 - 7,200± SF - 4 units                         |
| Zoning                | TVC-4 with Industrial Overlay and Shoreland Overlay |
| Building Construction | Wood frame                                          |
| Ceiling Height        | 10' 6"±                                             |
| HVAC                  | Mini split heat pumps provide heating and cooling   |
| Electrical            | 3-phase, 480V, separately metered                   |
| Sprinkler System      | Yes, wet system                                     |
| Bathrooms             | Two (2), shared                                     |
| Parking               | Ample on-site                                       |