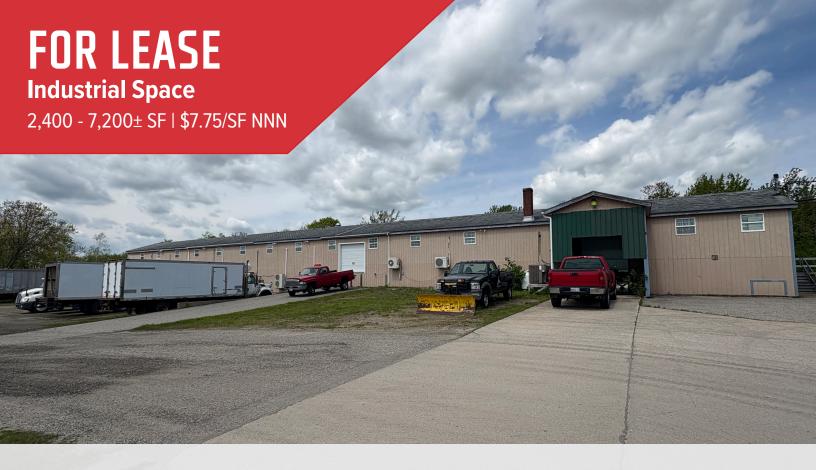

# 20 Snow Canning Road, Scarborough

### **Property Highlights**

- Flexible light industrial space
- Pre-installed irrigation lines
- Substantial separately metered electrical infrastructure



#### **Property Description**

We are please to offer for lease second generation cannabis grow space. Each  $2,400\pm$  SF unit contains two flower rooms, one veg room, and one cure room. These spaces also lend themselves to other creative and flexible uses. Electrical and water infrastructure is in place and ready for the next user.



#### **Property Overview**

| Landlord              | Marsh, LLC                                          |
|-----------------------|-----------------------------------------------------|
| Building Size         | 7,200± SF