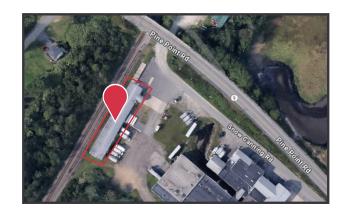

# 20 Snow Canning Road, Scarborough

#### **Property Overview**

| Landlord              | Marsh, LLC                                          |
|-----------------------|-----------------------------------------------------|
| Building Size         | 7,200± SF                                           |
| Available Space       | 2,400 - 7,200± SF - 4 units                         |
| Zoning                | TVC-4 with Industrial Overlay and Shoreland Overlay |
| Building Construction | Wood frame                                          |
| Ceiling Height        | 10' 6"±                                             |
| HVAC                  | Mini split heat pumps provide heating and cooling   |
| Electrical            | 3-phase, 480V, separately metered                   |
| Sprinkler System      | Yes, wet system                                     |
| Bathrooms             | Two (2), shared                                     |
| Parking               | Ample on-site                                       |