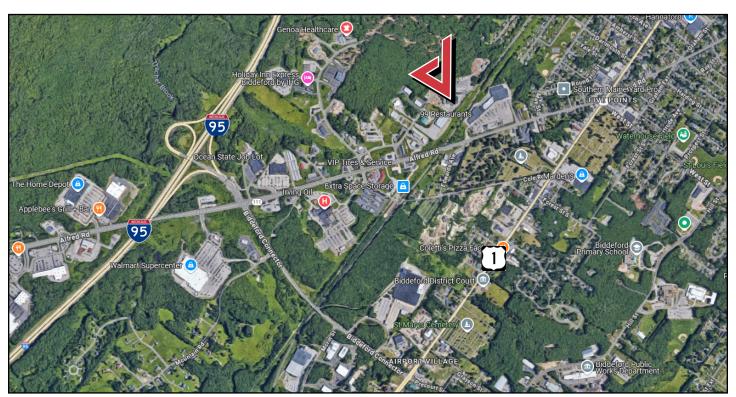

# 20 Pomerleau Street, Biddeford

#### **Property Highlights**

- Recently Renovated & Turn-key
- Excellent Location off Route 111
- Former Atlantic Sea Farms Office