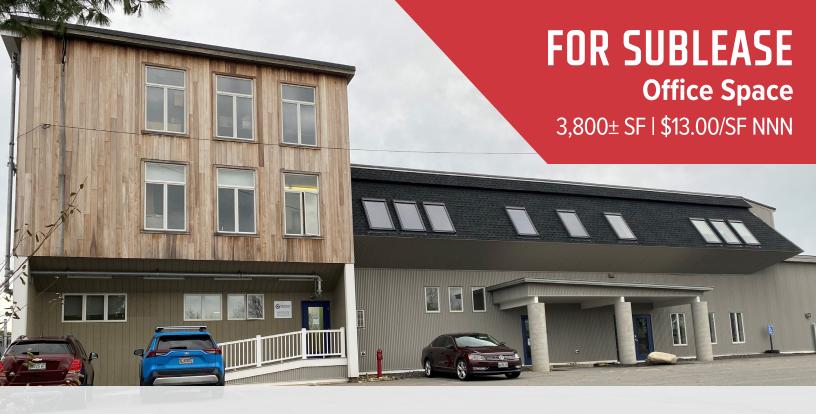

# 20 Pomerleau Street, Biddeford

#### **Property Highlights**

- Recently Renovated & Turn-key
- Excellent Location off Route 111
- Former Atlantic Sea Farms Office

FOR SUBLEASE: \$13.00/SF NNN - NNN's: \$4.22/SF