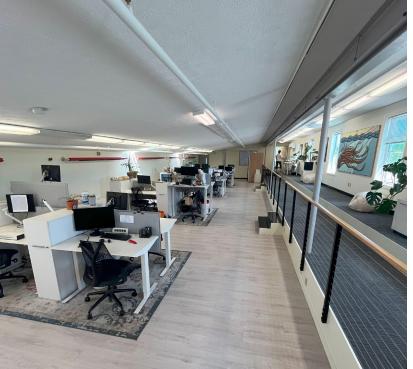

## **Property Description**

We are pleased to offer 3,800± SF of turn-key office space for sublease at 20 Pomerleau Street in Biddeford. Former office space for Atlantic Sea Farms, the space is newly renovated, move-in ready, and a new tenant can retain furniture if needed. The space features a kitchenette, private bathrooms, a small roof deck, and ample parking. There is a shared conference room with large conference table and video conferencing set up. An additional 600± SF prep kitchen space is also available, price negotiable. Join Atlantic Sea Farms/Ocean Approved, Maine SBDC, R.W. Gillespie & Associates and Southern Maine Finance Agency.