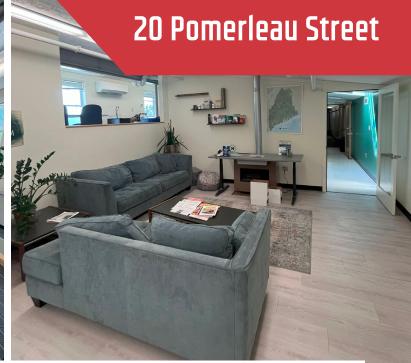

## **Property Description**

We are pleased to offer 3,800± SF of turn-key office space for sublease at 20 Pomerleau Street in Biddeford. Former office space for Atlantic Sea Farms, the space is newly renovated, move-in ready, and a new tenant can retain furniture if needed. The space features a kitchenette, private bathrooms, a small roof deck, and ample parking. There is a shared conference room with large conference table and video conferencing set up. An additional 600± SF prep kitchen space is also available, price negotiable. Join Atlantic Sea Farms/Ocean Approved, Maine SBDC, R.W. Gillespie & Associates and Southern Maine Finance Agency.

# 20 Pomerleau Street