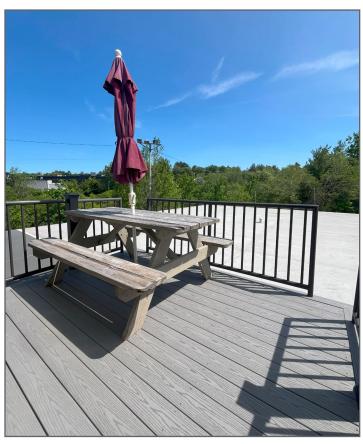

## **Property Description**

We are pleased to offer 3,800± SF of turn-key office space for sublease at 20 Pomerleau Street in Biddeford. Former office space for Atlantic Sea Farms, the space is newly renovated, move-in ready, and a new tenant can retain furniture if needed. The space features a kitchenette, private bathrooms, a small roof deck, and ample parking. There is a shared conference room with large conference table and video conferencing set up. An additional 600± SF prep kitchen space is also available, price negotiable. Join Atlantic Sea Farms/Ocean Approved, Maine SBDC, R.W. Gillespie & Associates and Southern Maine Finance Agency.