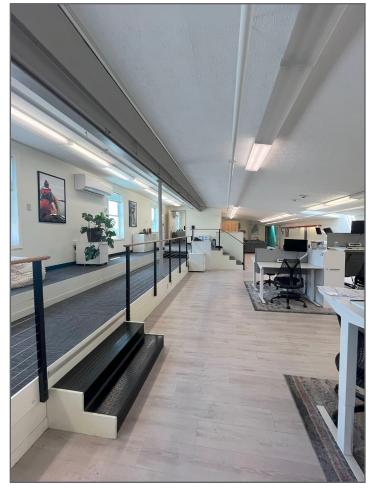

## **Property Description**

We are pleased to offer 3,800± SF of turn-key office space for sublease at 20 Pomerleau Street in Biddeford. Former office space for Atlantic Sea Farms, the space is newly renovated, move-in ready, and a new tenant can retain furniture if needed. The space features a kitchenette, private bathrooms, a small roof deck, and ample parking. There is a shared conference room with large conference table and video conferencing set up. An additional 600± SF prep kitchen space is also available, price negotiable. Join Atlantic Sea Farms/Ocean Approved, Maine SBDC, R.W. Gillespie & Associates and Southern Maine Finance Agency.