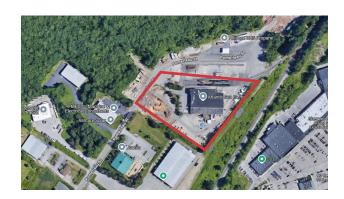

## **Property Description**

We are pleased to offer 3,800± SF of turn-key office space for sublease at 20 Pomerleau Street in Biddeford. Former office space for Atlantic Sea Farms, the space is newly renovated, move-in ready, and a new tenant can retain furniture if needed. The space features a kitchenette, private bathrooms, a small roof deck, and ample parking. There is a shared conference room with large conference table and video conferencing set up. An additional 600± SF prep kitchen space is also available, price negotiable. Join Atlantic Sea Farms/Ocean Approved, Maine SBDC, R.W. Gillespie & Associates and Southern Maine Finance Agency.

#### **Property Overview**

| Sublandlord     | Atlantic Sea Farms                                                                                           |
|-----------------|--------------------------------------------------------------------------------------------------------------|
| Building Size   | 39,828± SF                                                                                                   |
| Land Size       | 15.56± acres                                                                                                 |
| Available Space | 3,800± SF                                                                                                    |
| Zoning          | 13 - Commercial Industrial                                                                                   |
| Year Built      | 1979                                                                                                         |
| Utilities       | Municipal water and sewer                                                                                    |
| HVAC            | Forced hot air                                                                                               |
| Bathrooms       | Two (2)                                                                                                      |
| Parking         | Ample on-site                                                                                                |
| Other Tenants   | Atlantic Sea Farms/Ocean Approved, Maine SBDC, R.W. Gillespie & Associates and Southern Maine Finance Agency |