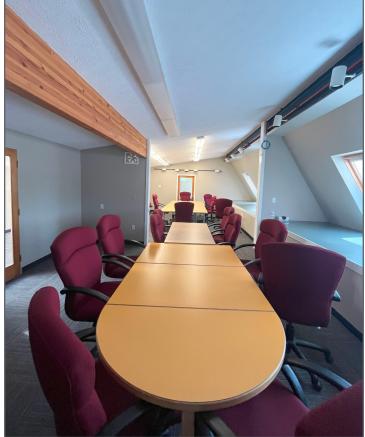

## **Property Description**

We are pleased to offer 3,800± SF of turn-key office space for sublease at 20 Pomerleau Street in Biddeford. Former office space for Atlantic Sea Farms, the space is newly renovated, move-in ready, and a new tenant can retain furniture if needed. The space features a kitchenette, private bathrooms, a small roof deck, and ample parking. There is a shared conference room with large conference table and video conferencing set up. An additional 600± SF prep kitchen space is also available, price negotiable. Join Atlantic Sea Farms/Ocean Approved, Maine SBDC, R.W. Gillespie & Associates and Southern Maine Finance Agency.