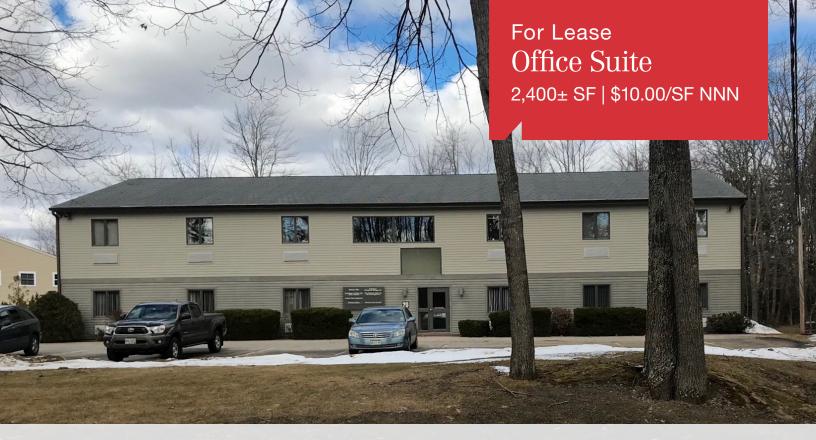

# 20 Mussey Road

Scarborough, Maine

#### **Property Description**

We are pleased to offer a  $2,400\pm$  SF office suite for lease at 20 Mussey Road in Scarborough. The property is located minutes from I-295 and the Maine Turnpike, Exit 45. Space is sub-dividable down to  $1,200\pm$  SF.

FOR LEASE: \$10.00/SF NNN
Estimated NNN Expenses: \$3.50/SF