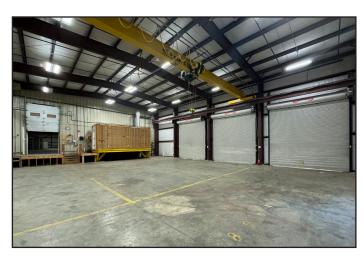

## **Property Highlights**

- 4 Dock Doors & 5 OHDs
- 1200 amp, 3-phase power
- 5-Ton Crane
- 3 Minutes to I-95

# **Property Description**

We are pleased to offer this 52,000± SF industrial building for lease at 20 Morin Street in Biddeford, Maine. The property features 1200 amp, 3-phase power, 4 dock doors, 5 overhead doors, a 5-ton crane, and ample lay down area. The convenient Biddeford Industrial Park location offers easy access to I-95 and Route One.

### **Property Overview**

| Owner                | 20 Morin Street, LLC                                                   |
|----------------------|------------------------------------------------------------------------|
| Building Size        | 52,000± SF                                                             |
| Lot Size             | 4.379± acres                                                           |
| Available Space      | 10,000 - 52,000± SF                                                    |
| Space Breakdown      | Warehouse/Manufacturing 44,440± SF  Office 7,560± SF  Total 52,000± SF |
| Zoning               | Industrial (I-1, see attached chart)                                   |
| Assessor's Reference | Map 11, Lot 9-1                                                        |
| Year Built           | 1984                                                                   |
| Construction         | Pre-engineered metal                                                   |
| Roof                 | Sloped metal                                                           |
| Floors               | Concrete slab                                                          |
| Siding               | Metal                                                                  |
| Flooring             | Concrete slab                                                          |
| Clear Height         | 18' -25'±                                                              |
| Utilities            | Municipal water/sewer, natural gas                                     |
| Sprinkler System     | Combination of wet and dry system                                      |
| Loading Docks        | Four (4) 10' x 10'                                                     |
| Drive-in OHDs        | Five (5) - multiple sizes                                              |
| Crane                | 5-ton crane                                                            |
| HVAC                 | Central air in office                                                  |
| Electrical           | 1200 amp, 277/480 volt, 3-phase                                        |
| Lighting             | Mix of fluorescent and LED fixtures throughout                         |
| Bathrooms            | Men's and Women's restrooms in office                                  |
| Parking              | 82 spaces on-site                                                      |
|                      |                                                                        |