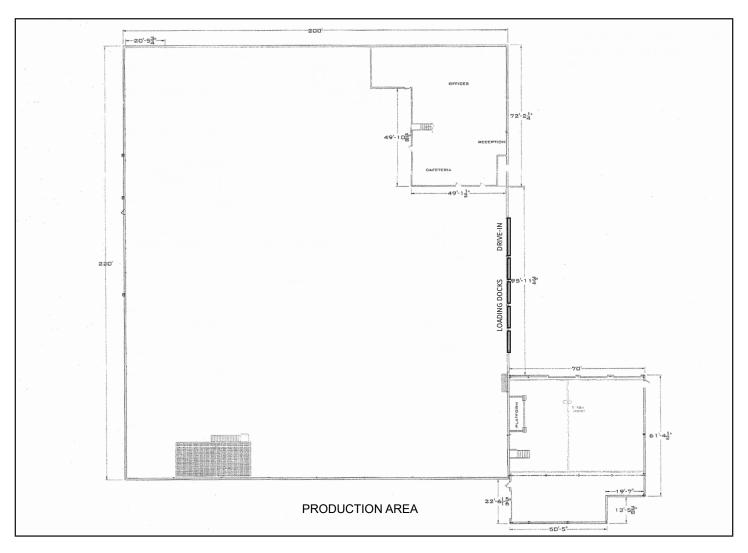

# **Property Description**

We are pleased to offer this 52,000± SF industrial building for lease at 20 Morin Street in Biddeford, Maine. The property features 1200 amp, 3-phase power, 4 dock doors, 5 overhead doors, a 5-ton crane, and ample lay down area. The convenient Biddeford Industrial Park location offers easy access to I-95 and Route One.

### **Property Overview**

| Owner                | 20 Morin Street, LLC                                                   |
|----------------------|------------------------------------------------------------------------|
| Building Size        | 52,000± SF                                                             |
| Lot Size             | 4.379± acres                                                           |
| Available Space      | 10,000 - 52,000± SF                                                    |
| Space Breakdown      | Warehouse/Manufacturing 44,440± SF  Office 7,560± SF  Total 52,000± SF |
| Zoning               | Industrial (I-1, see attached chart)                                   |
| Assessor's Reference | Map 11, Lot 9-1                                                        |
| Year Built           | 1984                                                                   |
| Construction         | Pre-engineered metal                                                   |
| Roof                 | Sloped metal                                                           |
| Floors               | Concrete slab                                                          |
| Siding               | Metal                                                                  |
| Flooring             | Concrete slab                                                          |
| Clear Height         | 18' -25'±                                                              |
| Utilities            | Municipal water/sewer, natural gas                                     |
| Sprinkler System     | Combination of wet and dry system                                      |
| Loading Docks        | Four (4) 10' x 10'                                                     |
| Drive-in OHDs        | Five (5) - multiple sizes                                              |
| Crane                | 5-ton crane                                                            |
| HVAC                 | Central air in office                                                  |
| Electrical           | 1200 amp, 277/480 volt, 3-phase                                        |
| Lighting             | Mix of fluorescent and LED fixtures throughout                         |
| Bathrooms            | Men's and Women's restrooms in office                                  |
| Parking              | 82 spaces on-site                                                      |
|                      |                                                                        |