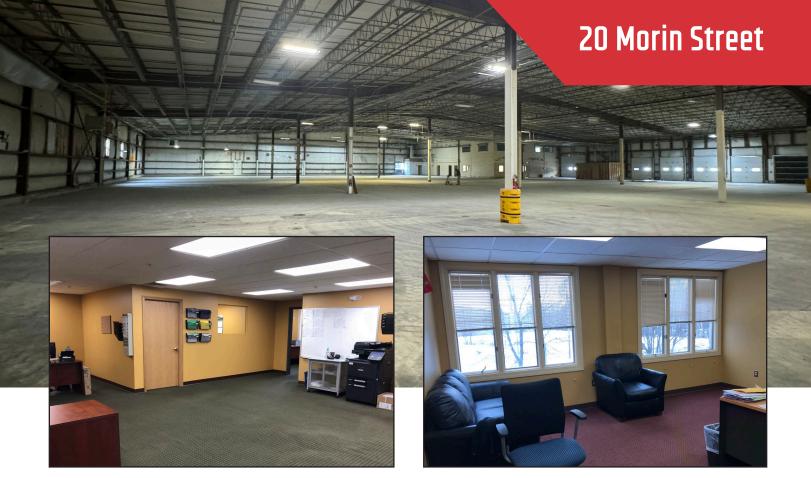

multiple sizes                                              |
| Crane                | 5-ton crane                                                            |
| HVAC                 | Central air in office                                                  |
| Electrical           | 1200 amp, 277/480 volt, 3-phase                                        |
| Lighting             | Mix of fluorescent and LED fixtures throughout                         |
| Bathrooms            | Men's and Women's restrooms in office                                  |
| Parking              | 82 spaces on-site                                                      |
|                      |                                                                        |

FOR SALE: \$6,950,000 - FOR LEASE: \$9.95/SF NNN











# **20 Morin Street**





### 20 Morin Street



## Zoning Overview

|                                                         | Autiala VI            |      | 1  |       | 1     |     |          |          |     |     |        |                 |          | I   |          |     |      | Ι   |                  |    | 1                     |          |               |
|---------------------------------------------------------|-----------------------|------|----|-------|-------|-----|----------|----------|-----|-----|--------|-----------------|----------|-----|----------|-----|------|-----|------------------|----|-----------------------|----------|---------------|
|                                                         | Article VI<br>Section | SR-1 | CR | R-1-A | R-1-B | R-2 |