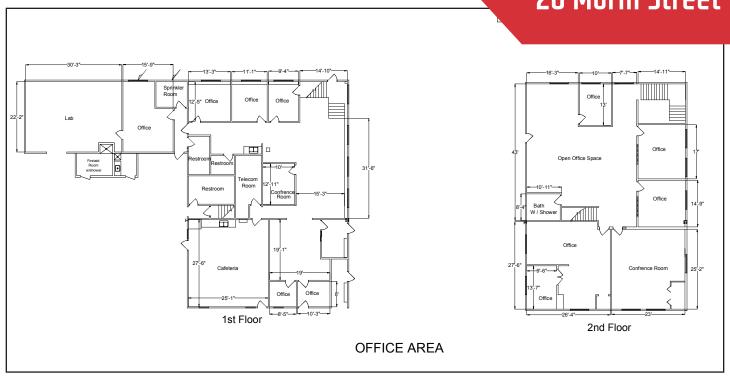

### **Property Overview**

| Owner                | 20 Morin Street, LLC                                                   |
|----------------------|------------------------------------------------------------------------|
| Building Size        | 52,000± SF                                                             |
| Lot Size             | 4.379± acres                                                           |
| Available Space      | 10,000 - 52,000± SF                                                    |
| Space Breakdown      | Warehouse/Manufacturing 44,440± SF  Office 7,560± SF  Total 52,000± SF |
| Zoning               | Industrial (I-1, see attached chart)                                   |
| Assessor's Reference | Map 11, Lot 9-1                                                        |
| Year Built           | 1984                                                                   |
| Construction         | Pre-engineered metal                                                   |
| Roof                 | Sloped metal                                                           |
| Floors               | Concrete slab                                                          |
| Siding               | Metal                                                                  |
| Flooring             | Concrete slab                                                          |
| Clear Height         | 18' -25'±                                                              |
| Utilities            | Municipal water/sewer, natural gas                                     |
| Sprinkler System     | Combination of wet and dry system                                      |
| Loading Docks        | Four (4) 10' x 10'                                                     |
| Drive-in OHDs        | Five (5) - multiple sizes                                              |
| Crane                | 5-ton crane                                                            |
| HVAC                 | Central air in office                                                  |
| Electrical           | 1200 amp, 277/480 volt, 3-phase                                        |
| Lighting             | Mix of fluorescent and LED fixtures throughout                         |
| Bathrooms            | Men's and Women's restrooms in office                                  |
| Parking              | 82 spaces on-site                                                      |
|                      |                                                                        |