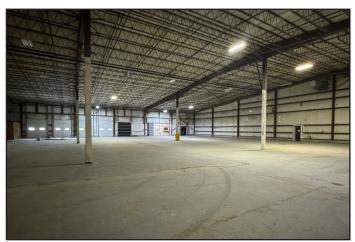

# **Property Description**

We are pleased to offer this 52,000± SF industrial building for lease at 20 Morin Street in Biddeford, Maine. The property features 1200 amp, 3-phase power, 4 dock doors, 5 overhead doors, a 5-ton crane, and ample lay down area. The convenient Biddeford Industrial Park location offers easy access to I-95 and Route One.

### **Property Overview**

| Owner                | 20 Morin Street, LLC                                                   |
|----------------------|------------------------------------------------------------------------|
| Building Size        | 52,000± SF                                                             |
| Lot Size             | 4.379± acres                                                           |
| Available Space      | 10,000 - 52,000± SF                                                    |
| Space Breakdown      | Warehouse/Manufacturing 44,440± SF  Office 7,560± SF  Total 52,000± SF |
| Zoning               | Industrial (I-1, see attached chart)                                   |
| Assessor's Reference | Map 11, Lot 9-1                                                        |
| Year Built           | 1984                                                                   |
| Construction         | Pre-engineered metal                                                   |
| Roof                 | Sloped metal                                                           |
| Floors               | Concrete slab                                                          |
| Siding               | Metal                                                                  |
| Flooring             | Concrete slab                                                          |
| Clear Height         | 18' -25'±                                                              |
| Utilities            | Municipal water/sewer, natural gas                                     |
| Sprinkler System     | Combination of wet and dry system                                      |
| Loading Docks        | Four (4) 10' x 10'                                                     |
| Drive-in OHDs        | Five (5) - multiple sizes                                              |
| Crane                | 5-ton crane                                                            |
| HVAC                 | Central air in office                                                  |
| Electrical           | 1200 amp, 277/480 volt, 3-phase                                        |
| Lighting             | Mix of fluorescent and LED fixtures throughout                         |
| Bathrooms            | Men's and Women's restrooms in office                                  |
| Parking              | 82 spaces on-site                                                      |
|                      |                                                                        |