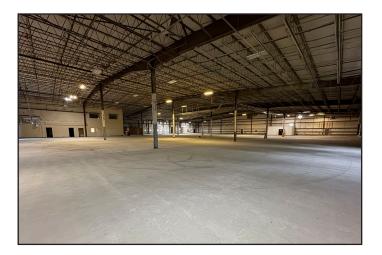

## **Property Highlights**

- 4 Dock Doors & 5 OHDs
- 1200 amp, 3-phase power
- 5-Ton Crane
- 3 Minutes to I-95

# **Property Description**

We are pleased to offer this 52,000± SF industrial building for lease at 20 Morin Street in Biddeford, Maine. The property features 1200 amp, 3-phase power, 4 dock doors, 5 overhead doors, a 5-ton crane, and ample lay down area. The convenient Biddeford Industrial Park location offers easy access to I-95 and Route One.

### **Property Overview**

| Owner                | 20 Morin Street, LLC                                                   |
|----------------------|------------------------------------------------------------------------|
| Building Size        | 52,000± SF                                                             |
| Lot Size             | 4.379± acres                                                           |
| Available Space      | 10,000 - 52,000± SF                                                    |
| Space Breakdown      | Warehouse/Manufacturing 44,440± SF  Office 7,560± SF  Total 52,000± SF |
| Zoning               | Industrial (I-1, see attached chart)                                   |
| Assessor's Reference | Map 11, Lot 9-1                                                        |
| Year Built           | 1984                                                                   |
| Construction         | Pre-engineered metal                                                   |
| Roof                 | Sloped metal                                                           |
| Floors               | Concrete slab                                                          |
| Siding               | Metal                                                                  |
| Flooring             | Concrete slab                                                          |
| Clear Height         | 18' -25'±                                                              |
| Utilities            | Municipal water/sewer, natural gas                                     |
| Sprinkler System     | Combination of wet and dry system                                      |
| Loading Docks        | Four (4) 10' x 10'                                                     |
| Drive-in OHDs        | Five (5) - multiple sizes                                              |
| Crane                | 5-ton crane                                                            |
| HVAC                 | Central air in office                                                  |
| Electrical           | 1200 amp, 277/480 volt, 3-phase                                        |
| Lighting             | Mix of fluorescent and LED fixtures throughout                         |
| Bathrooms            | Men's and Women's restrooms in office                                  |
| Parking              | 82 spaces on-site                                                      |
|                      |                                                                        |