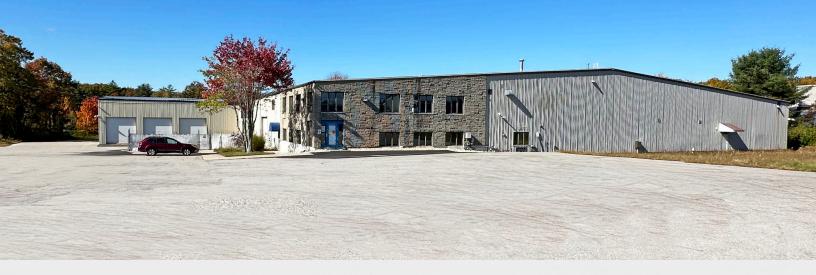

# FOR SALE/LEASE

Manufacturing/Warehouse/Distribution 52,000± SF | 4.379± acres

# 20 Morin Street, Biddeford

# **Property Description**

We are pleased to offer this 52,000± SF industrial building for lease at 20 Morin Street in Biddeford, Maine. The property features 1200 amp, 3-phase power, 4 dock doors, 5 overhead doors, a 5-ton crane, and ample lay down area. The convenient Biddeford Industrial Park location offers easy access to I-95 and Route One.