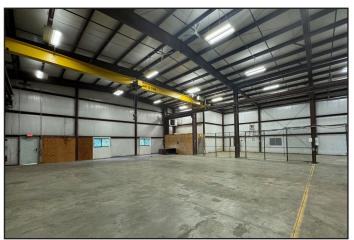

## **Property Highlights**

- 4 Dock Doors & 5 OHDs
- 1200 amp, 3-phase power
- 5-Ton Crane
- 3 Minutes to I-95

# **Property Description**

We are pleased to offer this 52,000± SF industrial building for lease at 20 Morin Street in Biddeford, Maine. The property features 1200 amp, 3-phase power, 4 dock doors, 5 overhead doors, a 5-ton crane, and ample lay down area. The convenient Biddeford Industrial Park location offers easy access to I-95 and Route One.

### **Property Overview**

| Owner                | 20 Morin Street, LLC                                                   |
|----------------------|------------------------------------------------------------------------|
| Building Size        | 52,000± SF                                                             |
| Lot Size             | 4.379± acres                                                           |
| Available Space      | 10,000 - 52,000± SF                                                    |
| Space Breakdown      | Warehouse/Manufacturing 44,440± SF  Office 7,560± SF  Total 52,000± SF |
| Zoning               | Industrial (I-1, see attached chart)                                   |
| Assessor's Reference | Map 11, Lot 9-1                                                        |
| Year Built           | 1984                                                                   |
| Construction         | Pre-engineered metal                                                   |
| Roof                 | Sloped metal                                                           |
| Floors               | Concrete slab                                                          |
| Siding               | Metal                                                                  |
| Flooring             | Concrete slab                                                          |
| Clear Height         | 18' -25'±                                                              |
| Utilities            | Municipal water/sewer, natural gas                                     |
| Sprinkler System     | Combination of wet and dry system                                      |
| Loading Docks        | Four (4) 10' x 10'                                                     |
| Drive-in OHDs        | Five (5) - multiple sizes                                              |
| Crane                | 5-ton crane                                                            |
| HVAC                 | Central air in office                                                  |
| Electrical           | 1200 amp, 277/480 volt, 3-phase                                        |
| Lighting             | Mix of fluorescent and LED fixtures throughout                         |
| Bathrooms            | Men's and Women's restrooms in office                                  |
| Parking              | 82 spaces on-site                                                      |
|                      |                                                                        |