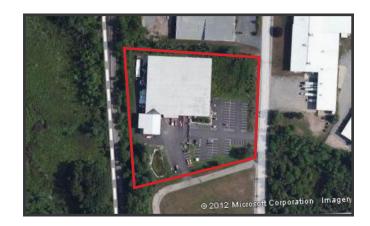

### **Property Overview**

| Owner                | 20 Morin Street, LLC                                                   |
|----------------------|------------------------------------------------------------------------|
| Building Size        | 52,000± SF                                                             |
| Lot Size             | 4.379± acres                                                           |
| Available Space      | 10,000 - 52,000± SF                                                    |
| Space Breakdown      | Warehouse/Manufacturing 44,440± SF  Office 7,560± SF  Total 52,000± SF |
| Zoning               | Industrial (I-1, see attached chart)                                   |
| Assessor's Reference | Map 11, Lot 9-1                                                        |
| Year Built           | 1984                                                                   |
| Construction         | Pre-engineered metal                                                   |
| Roof                 | Sloped metal                                                           |
| Floors               | Concrete slab                                                          |
| Siding               | Metal                                                                  |
| Flooring             | Concrete slab                                                          |
| Clear Height         | 18' -25'±                                                              |
| Utilities            | Municipal water/sewer, natural gas                                     |
| Sprinkler System     | Combination of wet and dry system                                      |
| Loading Docks        | Four (4) 10' x 10'                                                     |
| Drive-in OHDs        | Five (5) - multiple sizes                                              |
| Crane                | 5-ton crane                                                            |
| HVAC                 | Central air in office                                                  |
| Electrical           | 1200 amp, 277/480 volt, 3-phase                                        |
| Lighting             | Mix of fluorescent and LED fixtures throughout                         |
| Bathrooms            | Men's and Women's restrooms in office                                  |
| Parking              | 82 spaces on-site                                                      |
|                      |                                                                        |