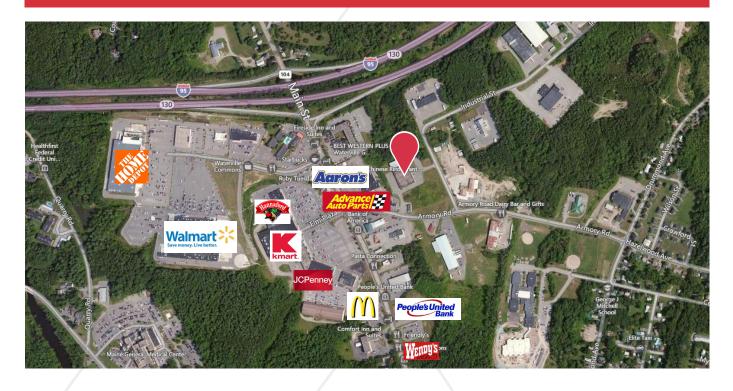

### **Property Description**

We are pleased to offer for lease up to  $16,000\pm$  SF flex industrial building. Excellent location in the heart of Waterville's best retail area. Local retailers include Hannaford, Walmart Superstore, JC Penny and Home Depot. Good visibility from and excellent access to I-95. The building is suitable for many uses, including retail, office and warehouse.  $7\pm$  acres of land facilitate tons of parking.