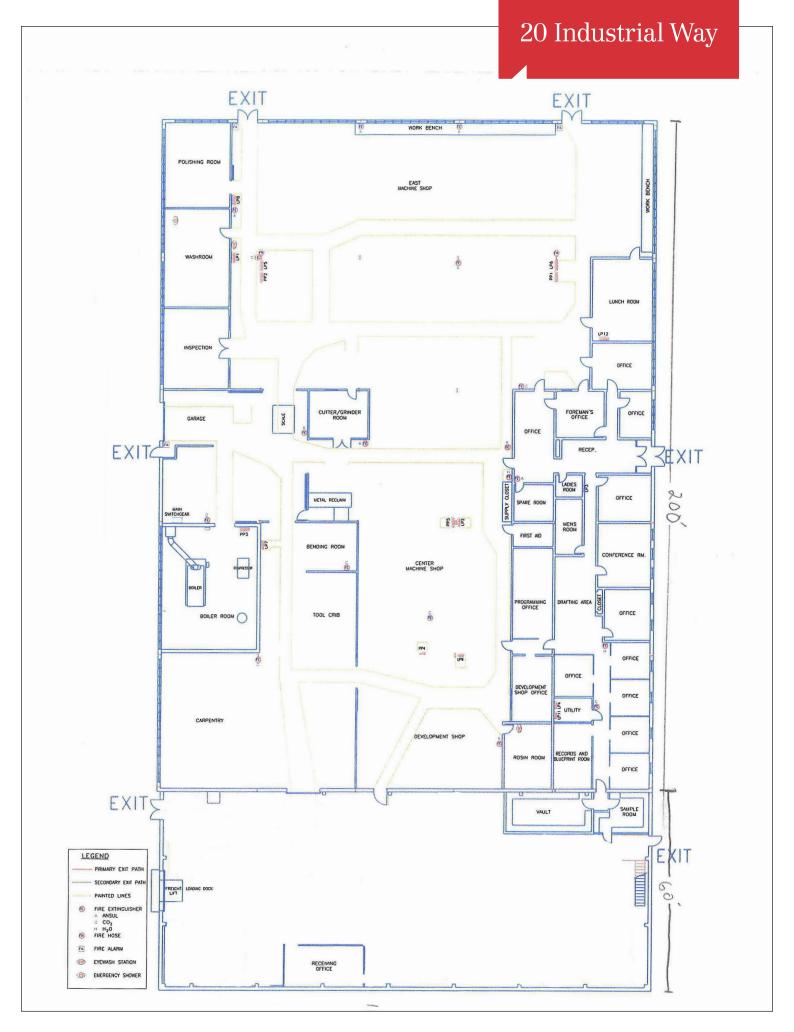

## Property Overview

| Building Size        | 39,000± SF                      |
|----------------------|---------------------------------|
| Lot Size             | 7± acres                        |
| Assessor's Reference | Map 62, Lot 9                   |
| Zoning               | General Industrial and Retail   |
| Available Space      | 16,000± SF                      |
| Lighting             | Fluorescent                     |
| Flooring             | Concrete                        |
| Loading Doors        | 1                               |
| Ceiling Height       | 14'±                            |
| Heat                 | Oil fired forced hot air        |
| Electrical           | Substantial electrical capacity |
| Utilities            | Municipal water and sewer       |
| Bathrooms            | Yes                             |
| Parking              | Abundant on-site                |