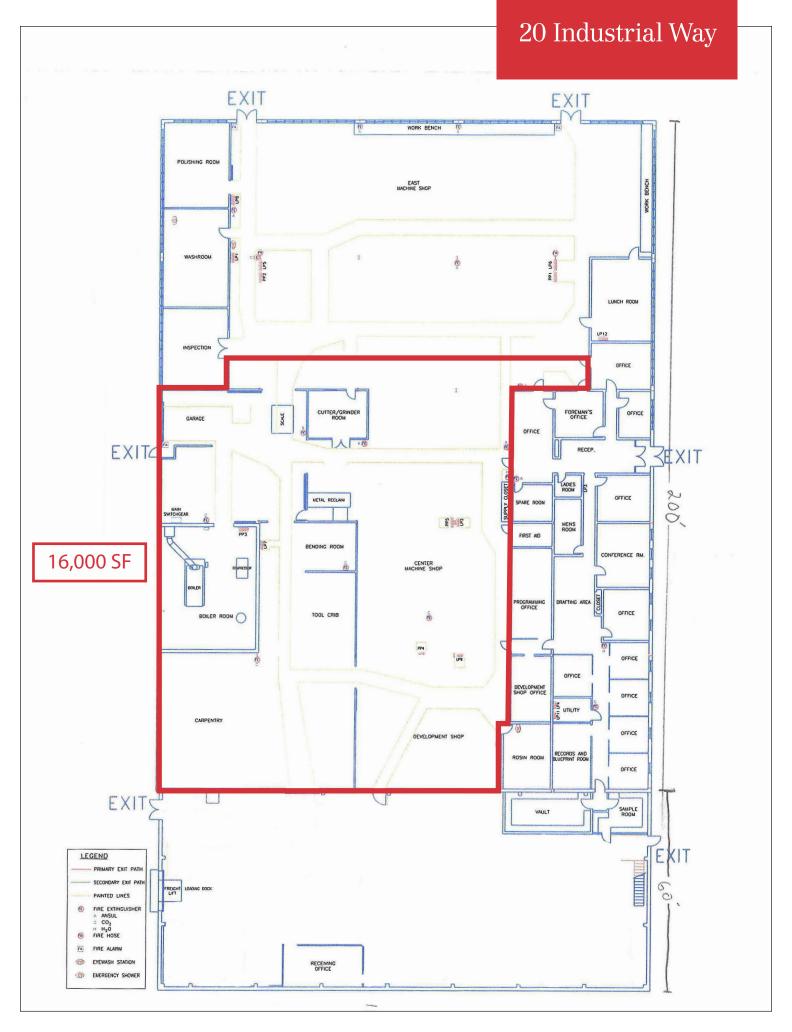

## Property Overview

| Building Size        | 39,000± SF                      |
|----------------------|---------------------------------|
| Lot Size             | 7± acres                        |
| Lot Size             | 7 ± acres                       |
| Assessor's Reference | Map 62, Lot 9                   |
| Zoning               | General Industrial and Retail   |
| Available Space      | 16,000± SF                      |
| Lighting             | Fluorescent                     |
| Flooring             | Concrete                        |
| Loading Doors        | 1                               |
| Ceiling Height       | 14'±                            |
| Heat                 | Oil fired forced hot air        |
| Electrical           | Substantial electrical capacity |
| Utilities            | Municipal water and sewer       |
| Bathrooms            | Yes                             |
| Parking              | Abundant on-site                |