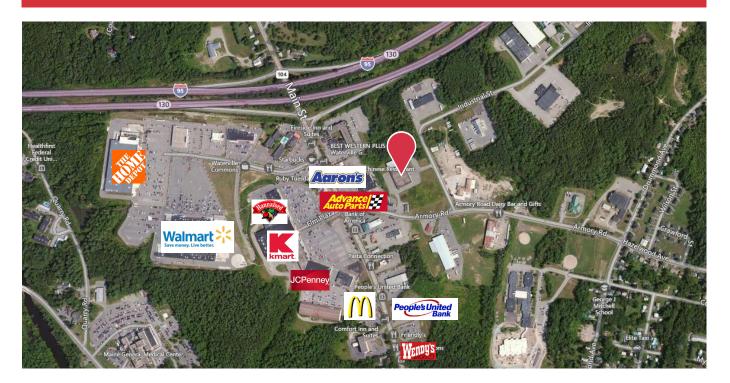

## **Property Description**

We are pleased to offer for lease up to  $16,000\pm$  SF flex industrial building. Excellent location in the heart of Waterville's best retail area. Local retailers include Hannaford, Walmart Superstore, JC Penny and Home Depot. Good visibility from and excellent access to I-95. The building is suitable for many uses, including retail, office and warehouse.  $7\pm$  acres of land facilitate tons of parking.