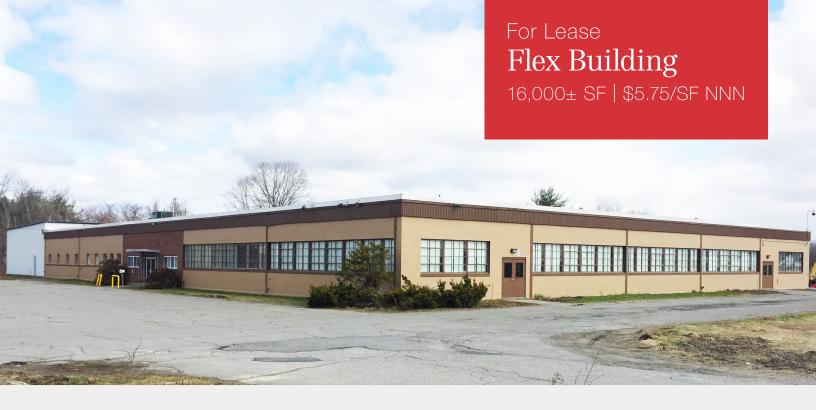

# Flex Industrial Building

20 Industrial Way Waterville, ME

## Property Highlights

- 16,000 SF of Flex Space
- Great Visibility and Access

## **Property Description**

We are pleased to offer for lease up to  $16,000\pm$  SF flex industrial building. Excellent location in the heart of Waterville's best retail area. Local retailers include Hannaford, Walmart Superstore, JC Penny and Home Depot. Good visibility from and excellent access to I-95. The building is suitable for many uses, including retail, office and warehouse.  $7\pm$  acres of land facilitate tons of parking.

### FOR LEASE: \$5.75/SF NNN