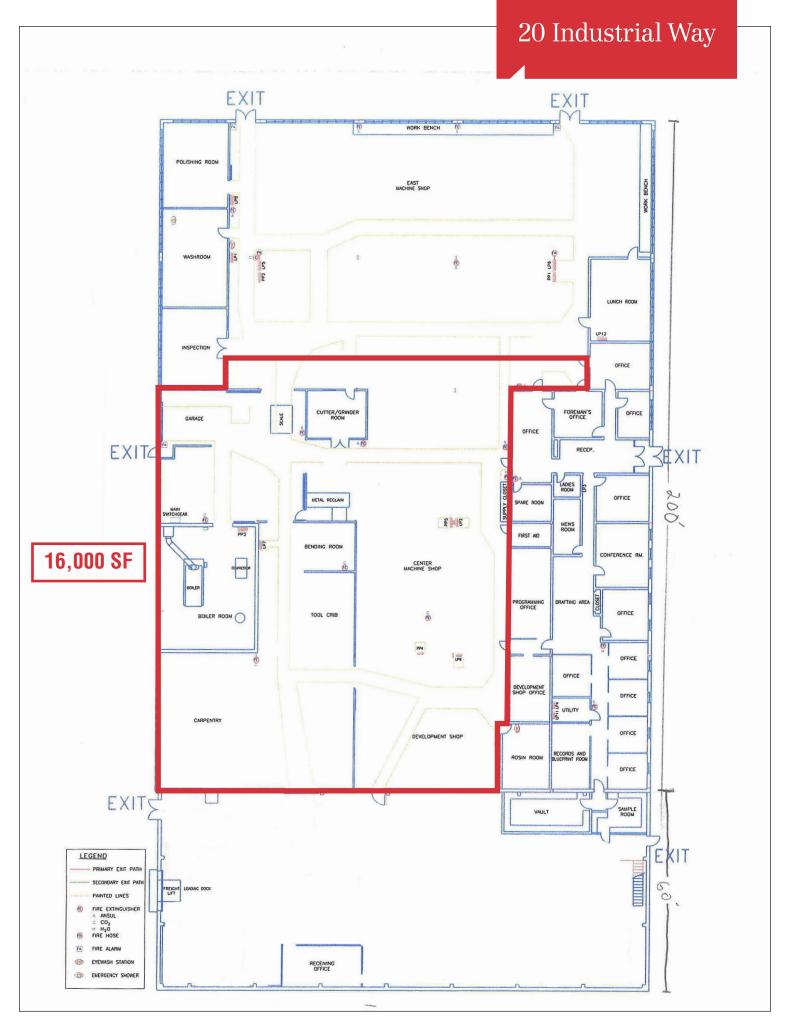

## Property Overview

| Building Size        | 39,000± SF                      |
|----------------------|---------------------------------|
| Lot Size             | 7± acres                        |
| Assessor's Reference | Map 62, Lot 9                   |
| Zoning               | General Industrial and Retail   |
| Available Space      | 16,000± SF                      |
| Lighting             | Fluorescent                     |
| Flooring             | Concrete                        |
| Loading Doors        | 1                               |
| Ceiling Height       | 14'±                            |
| Heat                 | Oil fired forced hot air        |
| Electrical           | Substantial electrical capacity |
| Utilities            | Municipal water and sewer       |
| Bathrooms            | Yes                             |
| Parking              | Abundant on-site                |