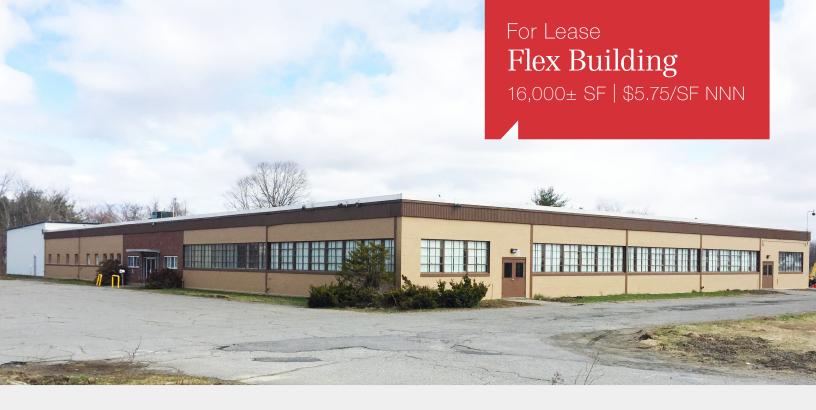

# Flex Industrial Building

20 Industrial Way Waterville, ME

### **Property Highlights**

- 16,000 SF of Flex Space
- Great Visibility and Access

### **Property Description**

We are pleased to offer for lease up to  $16,000\pm$  SF flex industrial building. Excellent location in the heart of Waterville's best retail area. Local retailers include Hannaford, Walmart Superstore, JC Penny and Home Depot. Good visibility from and excellent access to I-95. The building is suitable for many uses, including retail, office and warehouse.  $7\pm$  acres of land facilitate tons of parking.

#### FOR LEASE: \$5.75/SF NNN