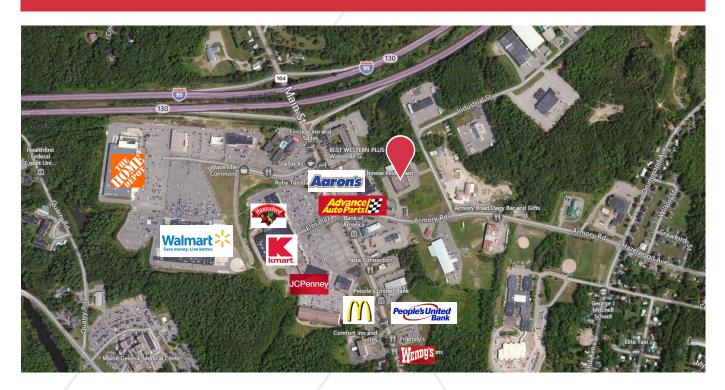

### **Property Description**

We are pleased to offer for lease up to  $16,000\pm$  SF flex industrial building. Excellent location in the heart of Waterville's best retail area. Local retailers include Hannaford, Walmart Superstore, JC Penny and Home Depot. Good visibility from and excellent access to I-95. The building is suitable for many uses, including retail, office and warehouse.  $7\pm$  acres of land facilitate tons of parking.