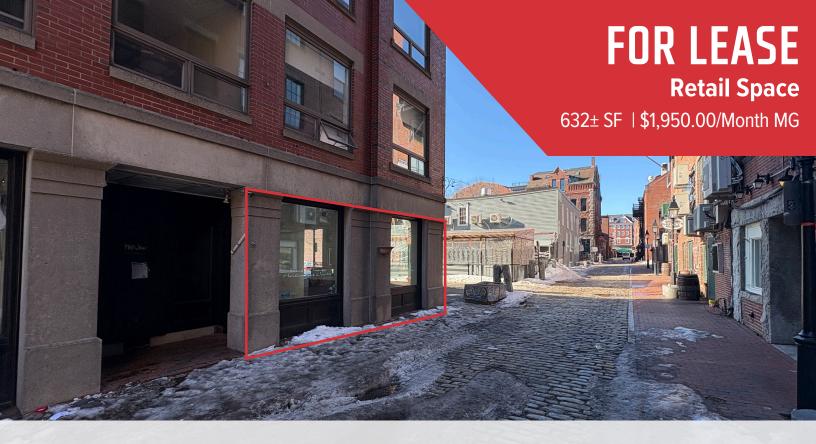

# 2 Wharf Street, Portland

### **Property Description**

Unlock the potential of your business with this 632± SF retail space in one of Portland, Maine's most vibrant and high-traffic locations - 2 Wharf Street. Nestled in the heart of the historic Old Port district, this space offers an unbeatable combination of charm, visibility, and foot traffic.

#### FOR LEASE : \$1,950.00/Month MG

The information contained herein has been given to us by the owner of the property or other sources we deem reliable. We have no reason to doubt its accuracy, but we do not guarantee it. All information should be verified prior to purchase or lease.