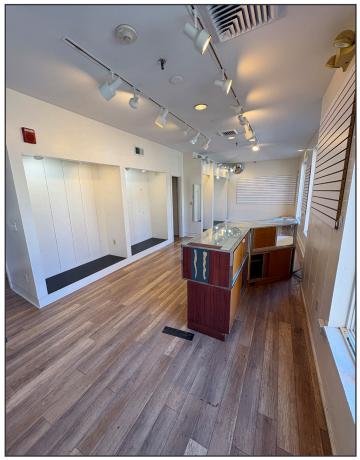

### **Property Description**

Unlock the potential of your business with this 632± SF retail space in one of Portland, Maine's most vibrant and high-traffic locations - 2 Wharf Street. Nestled in the heart of the historic Old Port district, this space offers an unbeatable combination of charm, visibility, and foot traffic.

#### **Property Overview**

| Building Size         | 11,500± SF                                                              |
|-----------------------|-------------------------------------------------------------------------|
| Land Size             | 0.28± acres                                                             |
| Assessor's Reference  | Map 32, Block T, Lot 4                                                  |
| Zoning                | Downtown Business (B-3) Old Port Overlay Downtown Entertainment Overlay |
| Available Space       | 632± SF - First Floor                                                   |
| Year Built            | 1900                                                                    |
| Building Construction | Brick and stone                                                         |
| Utilities             | Public water and sewer                                                  |
| Bathrooms             | One (1) en-suite                                                        |
| Signage               | Interior directory and Suite identification                             |