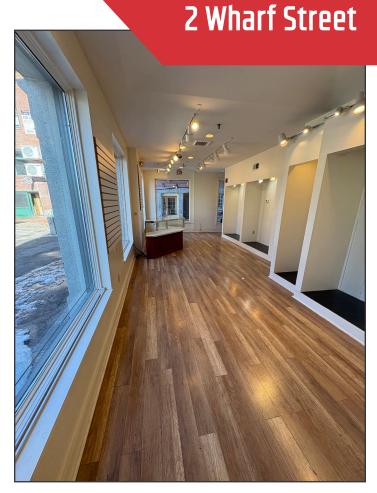

### **Property Description**

Unlock the potential of your business with this 632± SF retail space in one of Portland, Maine's most vibrant and high-traffic locations - 2 Wharf Street. Nestled in the heart of the historic Old Port district, this space offers an unbeatable combination of charm, visibility, and foot traffic.

#### **Property Overview**

| Building Size         | 11,500± SF                                                              |
|-----------------------|-------------------------------------------------------------------------|
| Land Size             | 0.28± acres                                                             |
| Assessor's Reference  | Map 32, Block T, Lot 4                                                  |
| Zoning                | Downtown Business (B-3) Old Port Overlay Downtown Entertainment Overlay |
| Available Space       | 632± SF - First Floor                                                   |
| Year Built            | 1900                                                                    |
| Building Construction | Brick and stone                                                         |
| Utilities             | Public water and sewer                                                  |
| Bathrooms             | One (1) en-suite                                                        |
| Signage               | Interior directory and Suite identification                             |