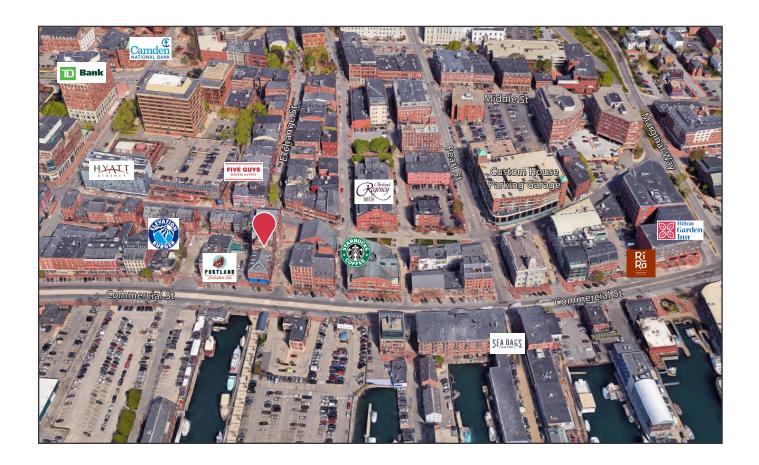

### **Property Highlights**

- **Premium Location** Positioned on bustling Wharf Street, a sought-after pedestrian-friendly area lined with top-rated restaurants, boutiques, and entertainment venues.
- *Historic Charm Featuring exposed brick, large windows, and a distinctive New England character that enhances any retail or boutique concept.*
- High Visibility & Foot Traffic Benefit from a steady stream of tourists, locals, and professionals exploring Portland's lively waterfront and shopping scene.
- Versatile Space Ideal for a boutique, gallery, specialty shop, or experiential retail concept looking to stand out.

### **Property Description**

Unlock the potential of your business with this 632± SF retail space in one of Portland, Maine's most vibrant and high-traffic locations - 2 Wharf Street. Nestled in the heart of the historic Old Port district, this space offers an unbeatable combination of charm, visibility, and foot traffic.