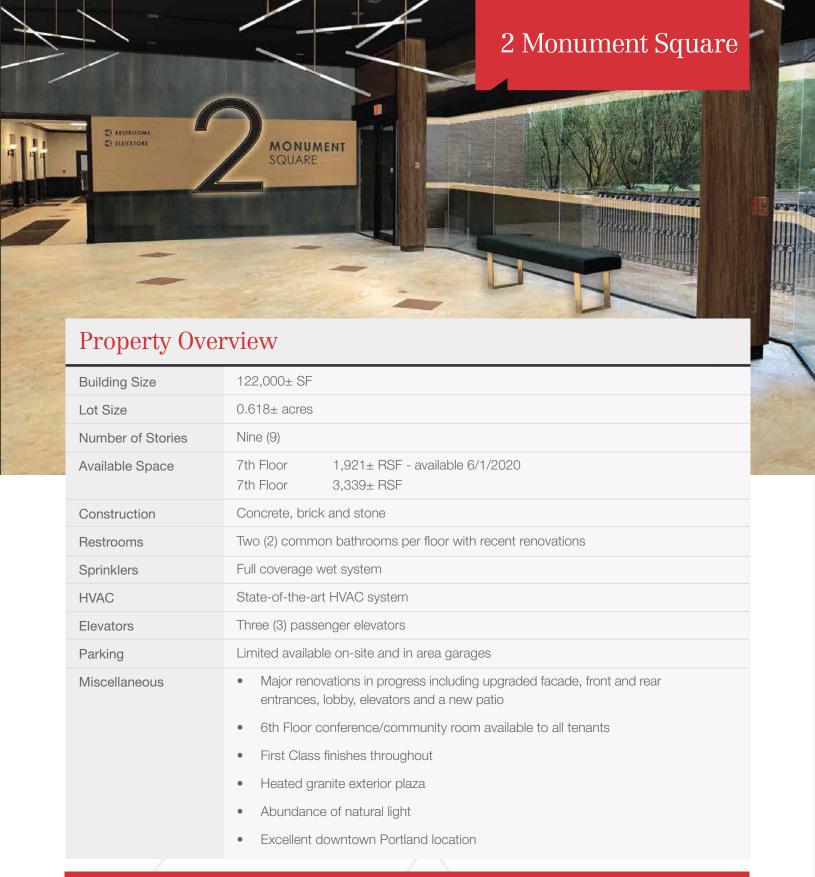

## 2 Monument Square

Portland, Maine

## **Property Highlights**

- 7th floor Class A office suites
- Major renovations in progress including upgraded facade, front and rear entrances, lobby, elevators and a new patio

## Property Description

We are pleased to offer two Class A office suites at one of downtown Portland's premier office towers. Two Monument Square is located in the heart of Portland's financial district. Tenants include Nelson Rarities, Health Dialog, Mercer, US Army, US Coast Guard, Willis Towers Watson, Ogletree and Petrucelli, Martin & Haddow. Built-to-suite options available.