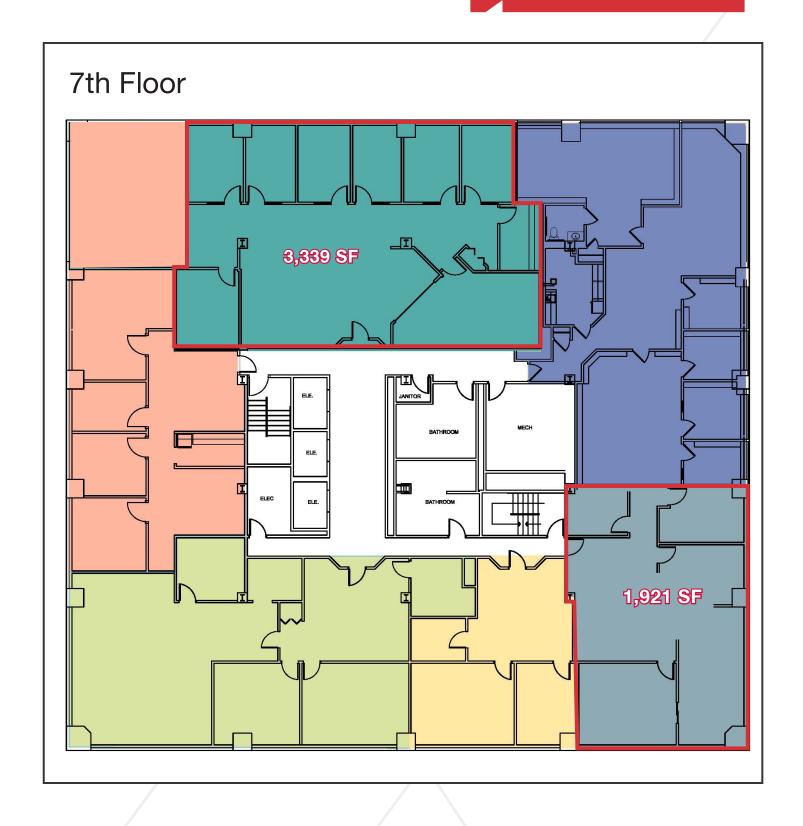

## **Property Highlights**

- 7th floor Class A office suites
- Major renovations in progress including upgraded facade, front and rear entrances, lobby, elevators and a new patio