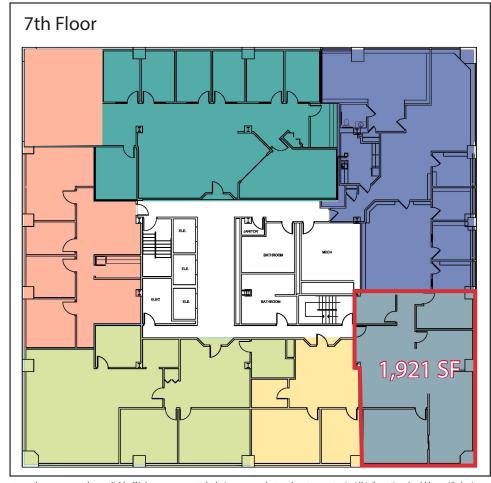

le Class A office suites
- Build-to-suit
- Major renovations in progress including upgraded facade, front and rear entrances, lobby and a new patio



## **Property Description**

We are pleased to offer multiple Class A office suites at one of downtown Portland's premier office towers. Two Monument Square is located in the heart of Portland's financial district. Tenants include Nelson Rarities, Mercer, US Army, US Coast Guard, Willis Towers Watson, Ogletree and Petrucelli, Martin & Haddow.

#### **Broker Contact**

Tom Moulton, CCIM, SIOR Katie Allen, Esq. tmoulton@dunhamgroup.com katie@dunhamgroup.com



10 Dana Street, Suite 400 Portland, ME 04101 207.773.7100 dunhamgroup.com



FOR LEASE : \$22.00/SF MG

# 2 Monument Square

#### 3rd Floor







# 2 Monument Square

## 5th Floor