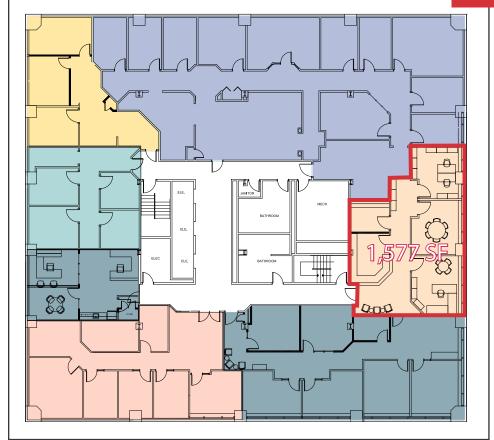

ltiple Class A office suites
- Build-to-suit
- Major renovations in progress including upgraded facade, front and rear entrances, lobby and a new patio



## **Property Description**

We are pleased to offer multiple Class A office suites at one of downtown Portland's premier office towers. Two Monument Square is located in the heart of Portland's financial district. Tenants include Nelson Rarities, Mercer, US Army, US Coast Guard, Willis Towers Watson, Ogletree and Petrucelli, Martin & Haddow.

#### **Broker Contact**

Tom Moulton, CCIM, SIOR Katie Allen, Esq. tmoulton@dunhamgroup.com katie@dunhamgroup.com



10 Dana Street, Suite 400 Portland, ME 04101 207.773.7100 dunhamgroup.com



FOR LEASE : \$22.00/SF MG

# 2 Monument Square

#### 3rd Floor







# 2 Monument Square

## 5th Floor