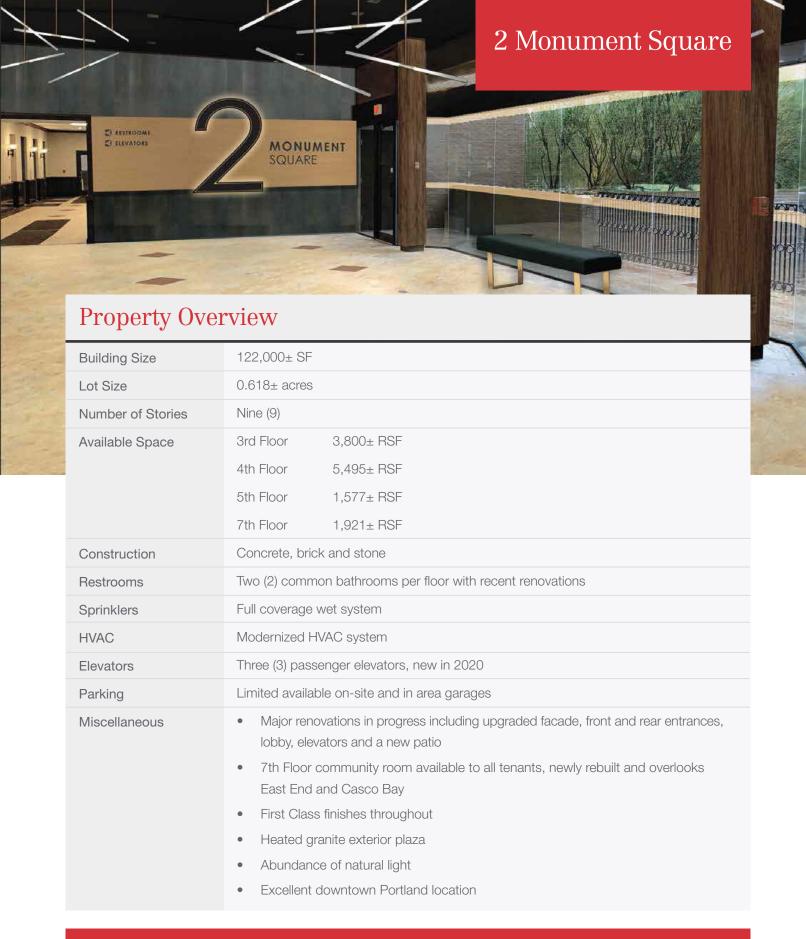

# 2 Monument Square

Portland, Maine

#### **Property Highlights**

- Multiple Class A office suites
- Build-to-suit
- Major renovations in progress including upgraded facade, front and rear entrances, lobby and a new patio



## **Property Description**

We are pleased to offer multiple Class A office suites at one of downtown Portland's premier office towers. Two Monument Square is located in the heart of Portland's financial district. Tenants include Nelson Rarities, Mercer, US Army, US Coast Guard, Willis Towers Watson, Ogletree and Petrucelli, Martin & Haddow.

#### **Broker Contact**

Tom Moulton, CCIM, SIOR Katie Allen, Esq. tmoulton@dunhamgroup.com katie@dunhamgroup.com



10 Dana Street, Suite 400 Portland, ME 04101 207.773.7100 dunhamgroup.com



FOR LEASE : \$22.00/SF MG

# 2 Monument Square

#### 3rd Floor







# 2 Monument Square

## 5th Floor