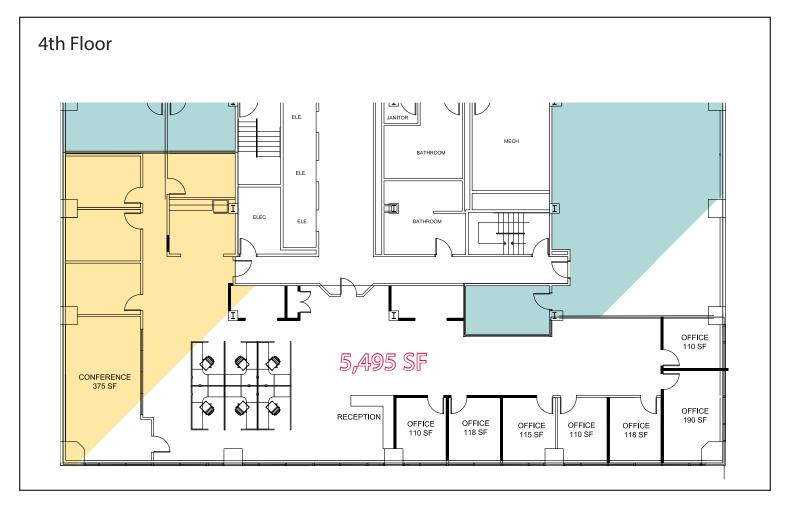

e

#### **Property Highlights**

- Multiple Class A office suites
- Build-to-suit
- Major renovations in progress including upgraded facade, front and rear entrances, lobby and a new patio



## **Property Description**

We are pleased to offer multiple Class A office suites at one of downtown Portland's premier office towers. Two Monument Square is located in the heart of Portland's financial district. Tenants include Nelson Rarities, Mercer, US Army, US Coast Guard, Willis Towers Watson, Ogletree and Petrucelli, Martin & Haddow.

#### **Broker Contact**

Tom Moulton, CCIM, SIOR Katie Allen, Esq. tmoulton@dunhamgroup.com katie@dunhamgroup.com



10 Dana Street, Suite 400 Portland, ME 04101 207.773.7100 dunhamgroup.com



FOR LEASE : \$22.00/SF MG

# 2 Monument Square

#### 3rd Floor







# 2 Monument Square

## 5th Floor