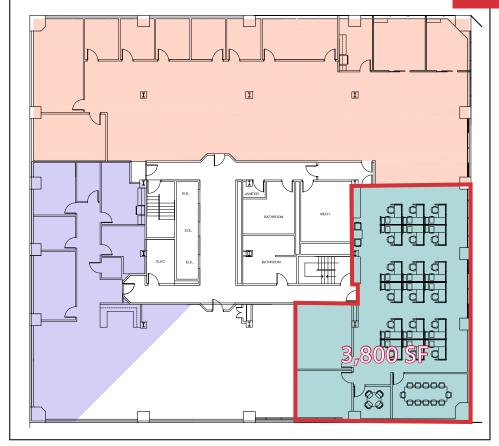

Maine

#### **Property Highlights**

- Multiple Class A office suites
- Build-to-suit
- Major renovations in progress including upgraded facade, front and rear entrances, lobby and a new patio



## **Property Description**

We are pleased to offer multiple Class A office suites at one of downtown Portland's premier office towers. Two Monument Square is located in the heart of Portland's financial district. Tenants include Nelson Rarities, Mercer, US Army, US Coast Guard, Willis Towers Watson, Ogletree and Petrucelli, Martin & Haddow.

#### **Broker Contact**

Tom Moulton, CCIM, SIOR Katie Allen, Esq. tmoulton@dunhamgroup.com katie@dunhamgroup.com



10 Dana Street, Suite 400 Portland, ME 04101 207.773.7100 dunhamgroup.com



FOR LEASE : \$22.00/SF MG

# 2 Monument Square

#### 3rd Floor







# 2 Monument Square

## 5th Floor