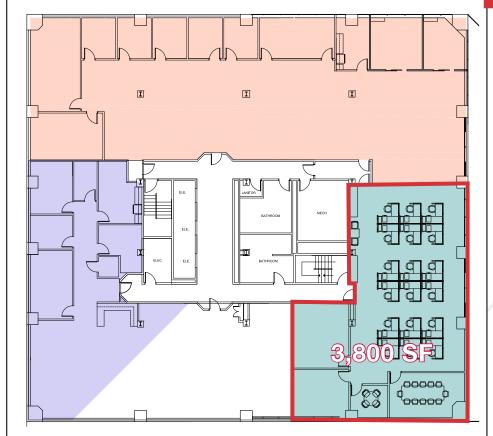

# 2 Monument Square

Portland, Maine

## **Property Highlights**

- Multiple Class A office suites
- Build-to-suit
- Major renovations in progress including upgraded facade, front and rear entrances, lobby and a new patio



#### **Property Description**

We are pleased to offer multiple Class A office suites at one of downtown Portland's premier office towers. Two Monument Square is located in the heart of Portland's financial district. Tenants include Nelson Rarities, Mercer, US Army, US Coast Guard, Willis Towers Watson, Ogletree and Petrucelli, Martin & Haddow.

#### **Broker Contact**

Tom Moulton, CCIM, SIOR Katie Allen, Esq.

tmoulton@dunhamgroup.com katie@dunhamgroup.com



FOR LEASE: \$22.00/SF MG

## 2 Monument Square

### 3rd Floor







## 2 Monument Square

## 5th Floor