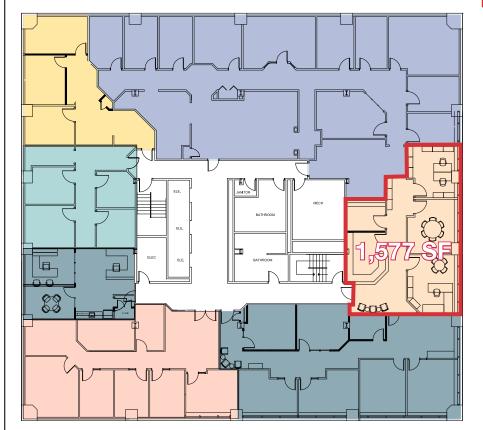

# 2 Monument Square

Portland, Maine

## **Property Highlights**

- Multiple Class A office suites
- Build-to-suit
- Major renovations in progress including upgraded facade, front and rear entrances, lobby and a new patio



#### **Property Description**

We are pleased to offer multiple Class A office suites at one of downtown Portland's premier office towers. Two Monument Square is located in the heart of Portland's financial district. Tenants include Nelson Rarities, Mercer, US Army, US Coast Guard, Willis Towers Watson, Ogletree and Petrucelli, Martin & Haddow.

#### **Broker Contact**

Tom Moulton, CCIM, SIOR Katie Allen, Esq.

tmoulton@dunhamgroup.com katie@dunhamgroup.com



FOR LEASE: \$22.00/SF MG

## 2 Monument Square

### 3rd Floor







## 2 Monument Square

## 5th Floor