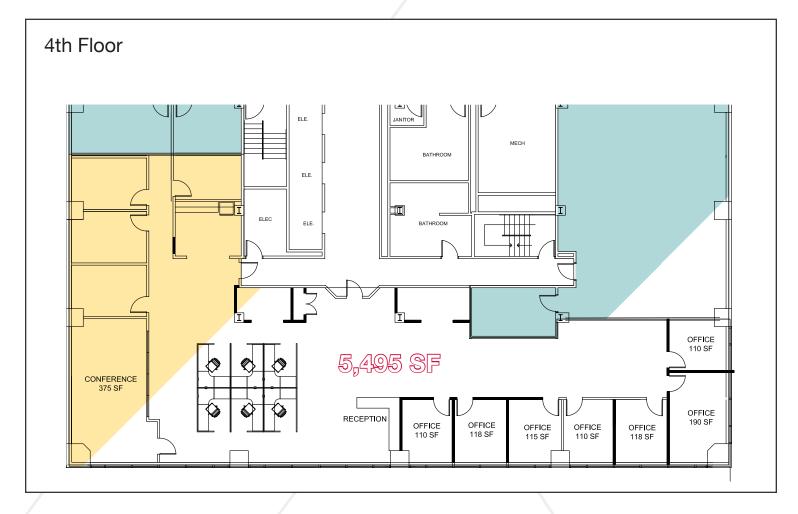

# 2 Monument Square

Portland, Maine

## **Property Highlights**

- Multiple Class A office suites
- Build-to-suit
- Major renovations in progress including upgraded facade, front and rear entrances, lobby and a new patio



#### **Property Description**

We are pleased to offer multiple Class A office suites at one of downtown Portland's premier office towers. Two Monument Square is located in the heart of Portland's financial district. Tenants include Nelson Rarities, Mercer, US Army, US Coast Guard, Willis Towers Watson, Ogletree and Petrucelli, Martin & Haddow.

#### **Broker Contact**

Tom Moulton, CCIM, SIOR Katie Allen, Esq.

tmoulton@dunhamgroup.com katie@dunhamgroup.com



FOR LEASE: \$22.00/SF MG

## 2 Monument Square

### 3rd Floor







## 2 Monument Square

## 5th Floor