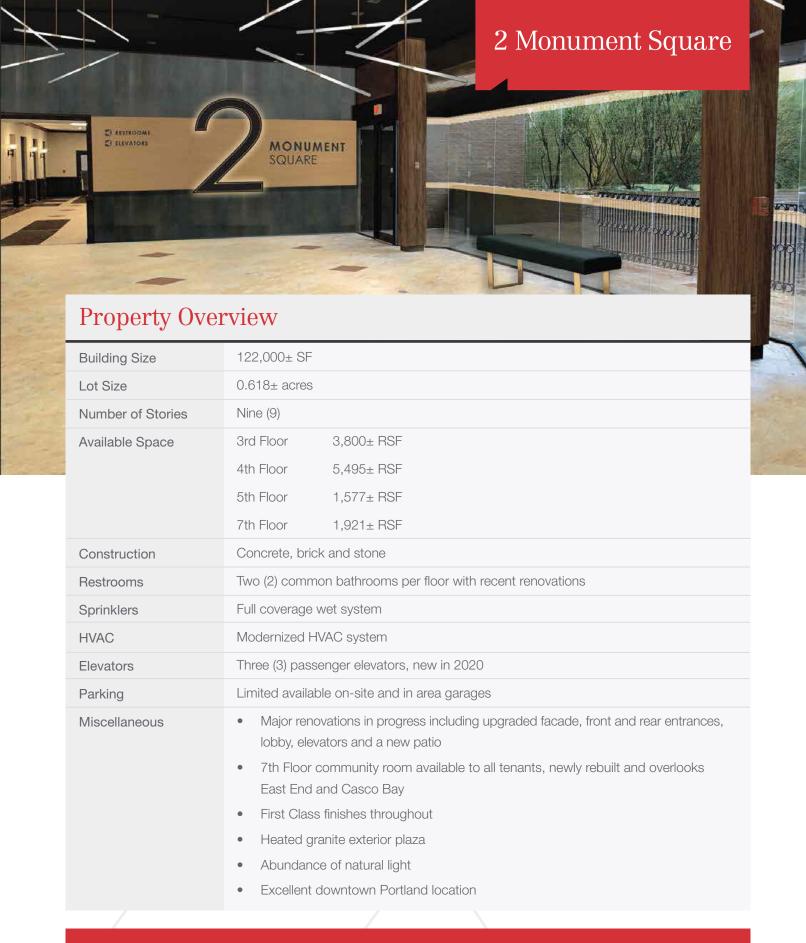

# 2 Monument Square

Portland, Maine

## **Property Highlights**

- Multiple Class A office suites
- Build-to-suit
- Major renovations in progress including upgraded facade, front and rear entrances, lobby and a new patio

#### **Property Description**

We are pleased to offer multiple Class A office suites at one of downtown Portland's premier office towers. Two Monument Square is located in the heart of Portland's financial district. Tenants include Nelson Rarities, Mercer, US Army, US Coast Guard, Willis Towers Watson, Ogletree and Petrucelli, Martin & Haddow.