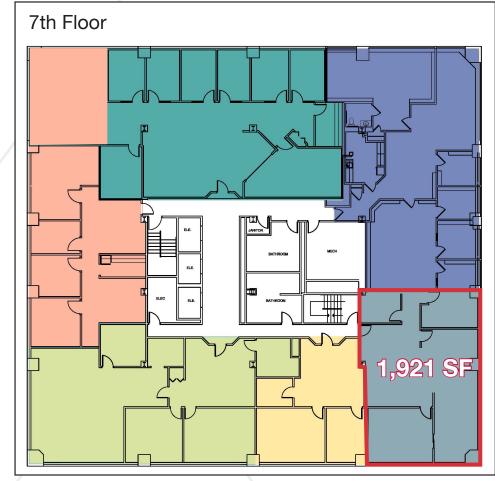

# 2 Monument Square

Portland, Maine

## **Property Highlights**

- Multiple Class A office suites
- Build-to-suit
- Major renovations in progress including upgraded facade, front and rear entrances, lobby and a new patio



#### **Property Description**

We are pleased to offer multiple Class A office suites at one of downtown Portland's premier office towers. Two Monument Square is located in the heart of Portland's financial district. Tenants include Nelson Rarities, Mercer, US Army, US Coast Guard, Willis Towers Watson, Ogletree and Petrucelli, Martin & Haddow.

#### **Broker Contact**

Tom Moulton, CCIM, SIOR Katie Allen, Esq.

tmoulton@dunhamgroup.com katie@dunhamgroup.com



FOR LEASE: \$22.00/SF MG

## 2 Monument Square

### 3rd Floor







## 2 Monument Square

## 5th Floor