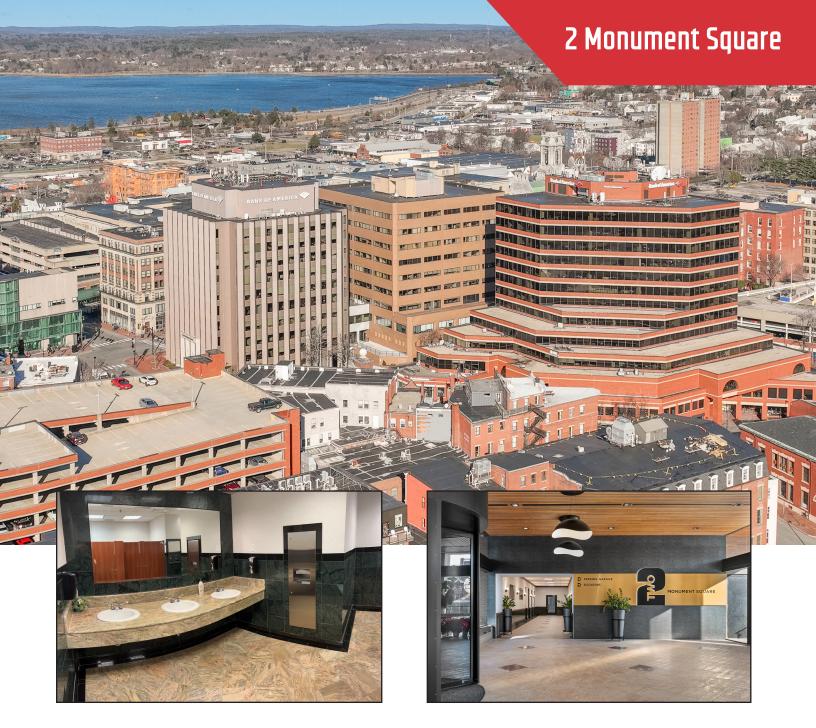

### **Property Description**

We are pleased to offer Class A office suites at one of downtown Portland's premier office towers. Two Monument Square is located in the heart of Portland's financial district and a block from the Federal & State Courthouses. Tenants include WSP, Dexter Enterprises, The Dunham Group, Monaghan Leahy, Bigelow Investment Advisors, US Army, US Coast Guard, Daigle Commercial Group, Ogletree, Petruccelli, Martin & Haddow, Pearce & Dow, Epstien & O'Donovan, among others.

#### **Property Overview**

| <b>Building Size</b> | 122,000± SF                                                |
|----------------------|------------------------------------------------------------|
| Lot Size             | 0.619± acres                                               |
| Number of Stories    | Nine (9)                                                   |
| Available Space      | 5th Floor 2,526± SF<br>6th Floor 739± SF                   |
| Construction         | Concrete, brick, and stone                                 |
| Restrooms            | Two (2) common bathrooms per floor with recent renovations |
| Sprinklers           | Full coverage wet system                                   |
| HVAC                 | Modernized HVAC system                                     |
| Elevators            | Three (3) passenger elevators, new in 2020                 |
| Parking              | Available on-site and in nearby garages                    |
| Miscellaneous        | Excellent downtown Portland location                       |