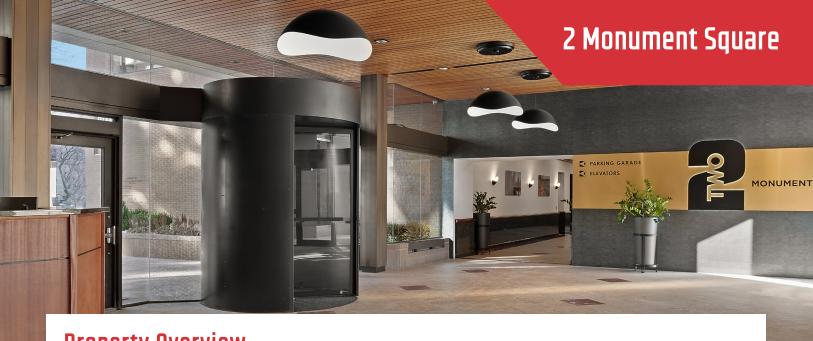

### **Property Description**

We are pleased to offer Class A office suites at one of downtown Portland's premier office towers. Two Monument Square is located in the heart of Portland's financial district and a block from the Federal & State Courthouses. Tenants include WSP, Dexter Enterprises, The Dunham Group, Monaghan Leahy, Bigelow Investment Advisors, US Army, US Coast Guard, Daigle Commercial Group, Ogletree, Petruccelli, Martin & Haddow, Pearce & Dow, Epstien & O'Donovan, among others.