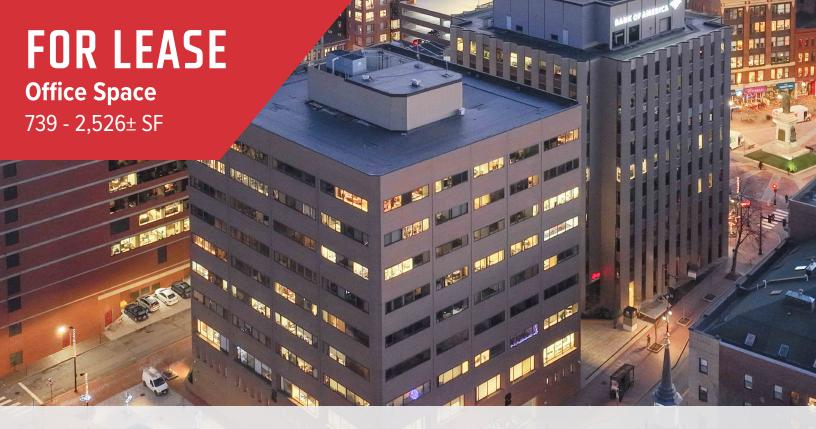

# 2 Monument Square, Portland

FOR LEASE: \$24.00/SF MG

#### **Property Overview**

| <b>Building Size</b> | 122,000± SF                                                |
|----------------------|------------------------------------------------------------|
| Lot Size             | 0.619± acres                                               |
| Number of Stories    | Nine (9)                                                   |
| Available Space      | 5th Floor 2,526± SF<br>6th Floor 739± SF                   |
| Construction         | Concrete, brick, and stone                                 |
| Restrooms            | Two (2) common bathrooms per floor with recent renovations |
| Sprinklers           | Full coverage wet system                                   |
| HVAC                 | Modernized HVAC system                                     |
| Elevators            | Three (3) passenger elevators, new in 2020                 |
| Parking              | Available on-site and in nearby garages                    |
| Miscellaneous        | Excellent downtown Portland location                       |