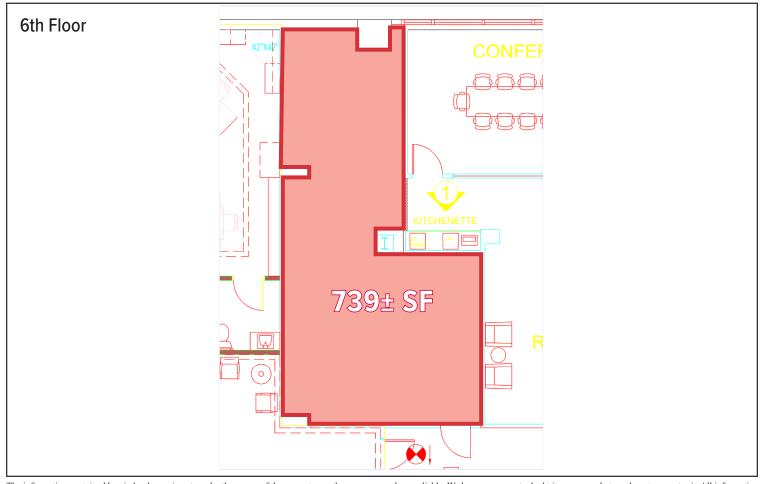

#### **Property Overview**

| <b>Building Size</b> | 122,000± SF                                                |
|----------------------|------------------------------------------------------------|
| Lot Size             | 0.619± acres                                               |
| Number of Stories    | Nine (9)                                                   |
| Available Space      | 5th Floor 2,526± SF<br>6th Floor 739± SF                   |
| Construction         | Concrete, brick, and stone                                 |
| Restrooms            | Two (2) common bathrooms per floor with recent renovations |
| Sprinklers           | Full coverage wet system                                   |
| HVAC                 | Modernized HVAC system                                     |
| Elevators            | Three (3) passenger elevators, new in 2020                 |
| Parking              | Available on-site and in nearby garages                    |
| Miscellaneous        | Excellent downtown Portland location                       |