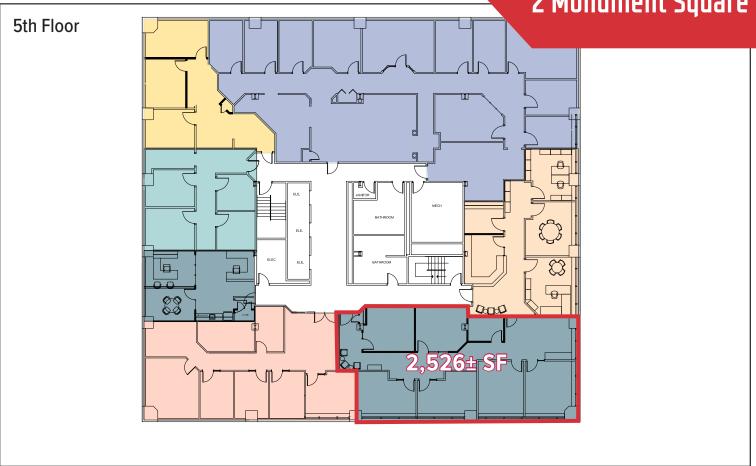

#### **Property Overview**

| <b>Building Size</b> | 122,000± SF                                                |
|----------------------|------------------------------------------------------------|
| Lot Size             | 0.619± acres                                               |
| Number of Stories    | Nine (9)                                                   |
| Available Space      | 5th Floor 2,526± SF<br>6th Floor 739± SF                   |
| Construction         | Concrete, brick, and stone                                 |
| Restrooms            | Two (2) common bathrooms per floor with recent renovations |
| Sprinklers           | Full coverage wet system                                   |
| HVAC                 | Modernized HVAC system                                     |
| Elevators            | Three (3) passenger elevators, new in 2020                 |
| Parking              | Available on-site and in nearby garages                    |
| Miscellaneous        | Excellent downtown Portland location                       |