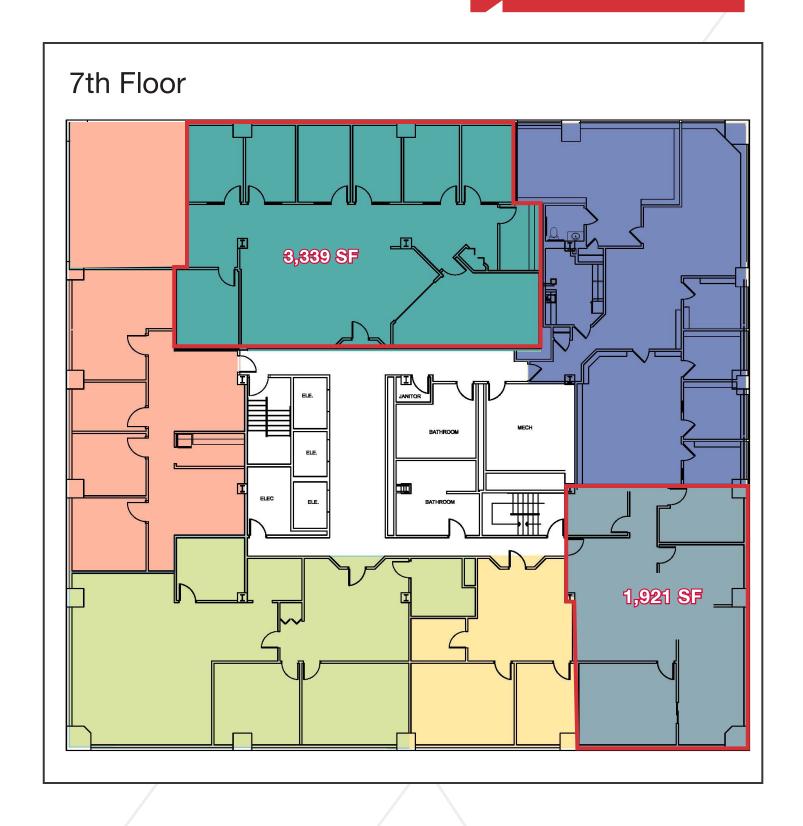

## Property Highlights

- 7th and 8th floor Class A office suites
- Major renovations in progress including upgraded facade, front and rear entrances, lobby, elevators and a new patio