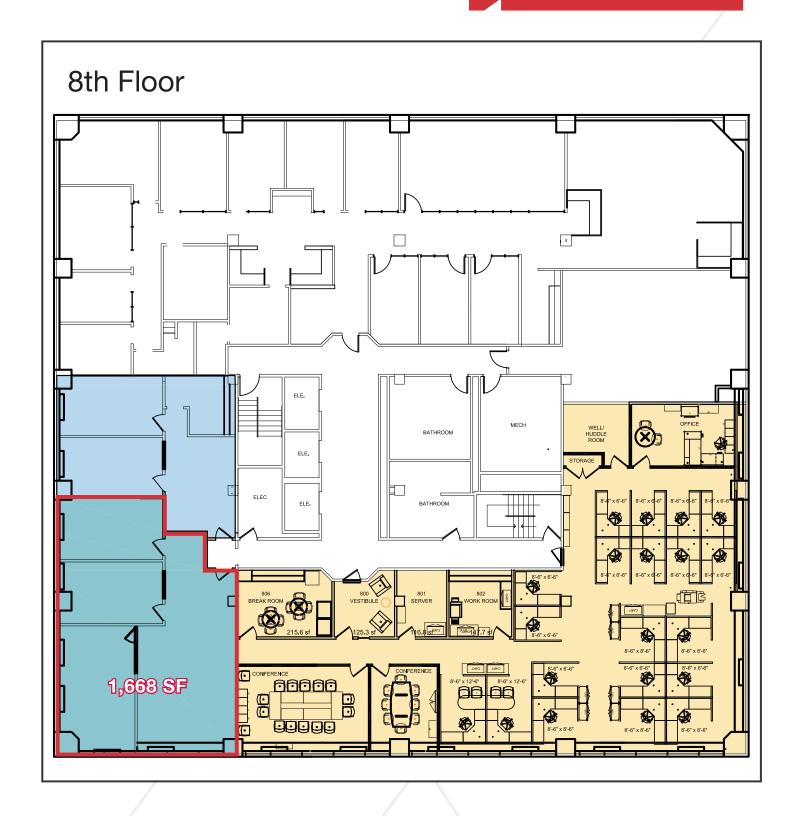

## Property Highlights

- 7th and 8th floor Class A office suites
- Major renovations in progress including upgraded facade, front and rear entrances, lobby, elevators and a new patio

## Property Description

We are pleased to offer multiple Class A office suites at one of downtown Portland's premier office towers. Two Monument Square is located in the heart of Portland's financial district. Tenants include Nelson Rarities, Health Dialog, Mercer, US Army, US Coast Guard, Willis Towers Watson, Ogletree and Petrucelli, Martin & Haddow. Built-to-suite options available.