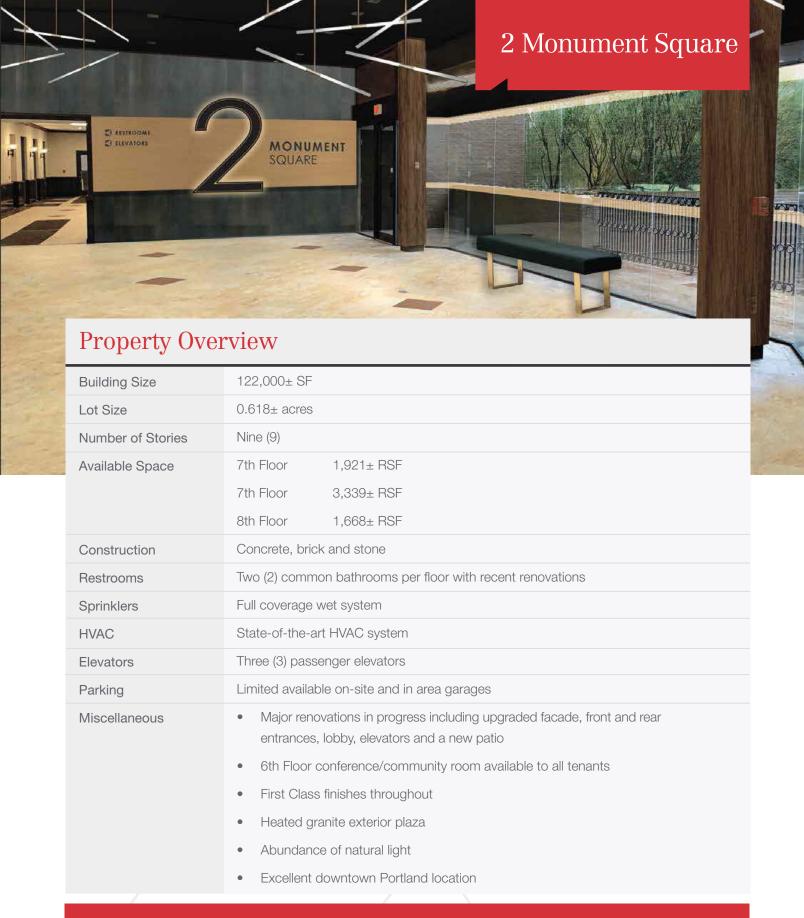

## 2 Monument Square

Portland, Maine

## Property Highlights

- 7th and 8th floor Class A office suites
- Major renovations in progress including upgraded facade, front and rear entrances, lobby, elevators and a new patio

## Property Description

We are pleased to offer multiple Class A office suites at one of downtown Portland's premier office towers. Two Monument Square is located in the heart of Portland's financial district. Tenants include Nelson Rarities, Health Dialog, Mercer, US Army, US Coast Guard, Willis Towers Watson, Ogletree and Petrucelli, Martin & Haddow. Built-to-suite options available.