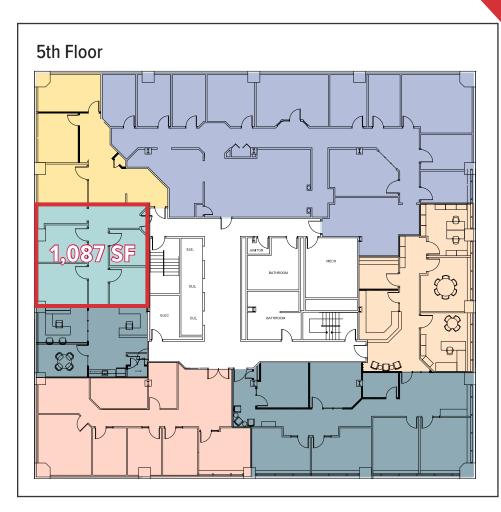

#### **Property Overview**

| Lot Size<br>Number of Stories<br>Available Space | 0.619± acres<br>Nine (9)<br>3rd Floor 3,800± SF<br>4th Floor 3,445± SF<br><u>9,171± SF</u><br><u>12,616± SF</u><br>5th Floor 1,087± SF<br>6th Floor 739± SF<br>7th Floor 2,964± SF                                                                                                          | (*4th Floor suites are adjacent and can be combined & subdivided) |
|--------------------------------------------------|---------------------------------------------------------------------------------------------------------------------------------------------------------------------------------------------------------------------------------------------------------------------------------------------|-------------------------------------------------------------------|
| Available Space                                  | 3rd Floor       3,800± SF         4th Floor       3,445± SF         9,171± SF       12,616± SF         5th Floor       1,087± SF         6th Floor       739± SF         7th Floor       2,964± SF                                                                                          | (*4th Floor suites are adjacent and can be combined & subdivided) |
|                                                  | 4th Floor $3,445\pm$ SF $9,171\pm$ SF $12,616\pm$ SF5th Floor $1,087\pm$ SF6th Floor $739\pm$ SF7th Floor $2,964\pm$ SF                                                                                                                                                                     | (*4th Floor suites are adjacent and can be combined & subdivided) |
|                                                  |                                                                                                                                                                                                                                                                                             |                                                                   |
| Construction                                     | Concrete, brick, and stone                                                                                                                                                                                                                                                                  |                                                                   |
| Restrooms                                        | Two (2) common bathrooms per fl                                                                                                                                                                                                                                                             | oor with recent renovations                                       |
| Sprinklers                                       | Full coverage wet system                                                                                                                                                                                                                                                                    |                                                                   |
| HVAC                                             | Modernized HVAC system                                                                                                                                                                                                                                                                      |                                                                   |
| Elevators                                        | Three (3) passenger elevators, new in 2020                                                                                                                                                                                                                                                  |                                                                   |
| Parking                                          | Limited available on-site and in area garages                                                                                                                                                                                                                                               |                                                                   |
| Miscellaneous                                    | <ul> <li>Excellent downtown Portland location</li> <li>Abundance of natural light</li> <li>Heated granite exterior plaza</li> <li>First Class finishes throughout</li> <li>7th Floor community room available to all tenants, newly rebuilt and overlooks East End and Casco Bay</li> </ul> |                                                                   |