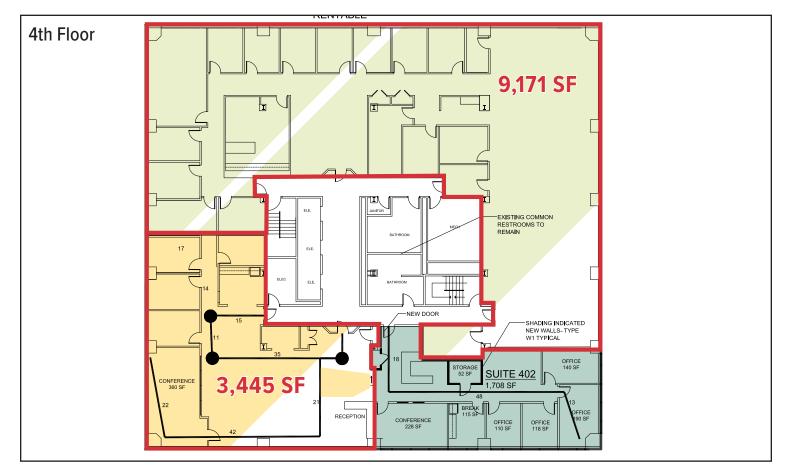

#### **Property Overview**

| Lot Size<br>Number of Stories<br>Available Space | 0.619± acres<br>Nine (9)<br>3rd Floor 3,800± SF<br>4th Floor 3,445± SF<br><u>9,171± SF</u><br><u>12,616± SF</u><br>5th Floor 1,087± SF<br>6th Floor 739± SF<br>7th Floor 2,964± SF                                                                                                          | (*4th Floor suites are adjacent and can be combined & subdivided) |
|--------------------------------------------------|---------------------------------------------------------------------------------------------------------------------------------------------------------------------------------------------------------------------------------------------------------------------------------------------|-------------------------------------------------------------------|
| Available Space                                  | 3rd Floor       3,800± SF         4th Floor       3,445± SF         9,171± SF       12,616± SF         5th Floor       1,087± SF         6th Floor       739± SF         7th Floor       2,964± SF                                                                                          | (*4th Floor suites are adjacent and can be combined & subdivided) |
|                                                  | 4th Floor $3,445\pm$ SF $9,171\pm$ SF $12,616\pm$ SF5th Floor $1,087\pm$ SF6th Floor $739\pm$ SF7th Floor $2,964\pm$ SF                                                                                                                                                                     | (*4th Floor suites are adjacent and can be combined & subdivided) |
|                                                  |                                                                                                                                                                                                                                                                                             |                                                                   |
| Construction                                     | Concrete, brick, and stone                                                                                                                                                                                                                                                                  |                                                                   |
| Restrooms                                        | Two (2) common bathrooms per fl                                                                                                                                                                                                                                                             | oor with recent renovations                                       |
| Sprinklers                                       | Full coverage wet system                                                                                                                                                                                                                                                                    |                                                                   |
| HVAC                                             | Modernized HVAC system                                                                                                                                                                                                                                                                      |                                                                   |
| Elevators                                        | Three (3) passenger elevators, new in 2020                                                                                                                                                                                                                                                  |                                                                   |
| Parking                                          | Limited available on-site and in area garages                                                                                                                                                                                                                                               |                                                                   |
| Miscellaneous                                    | <ul> <li>Excellent downtown Portland location</li> <li>Abundance of natural light</li> <li>Heated granite exterior plaza</li> <li>First Class finishes throughout</li> <li>7th Floor community room available to all tenants, newly rebuilt and overlooks East End and Casco Bay</li> </ul> |                                                                   |