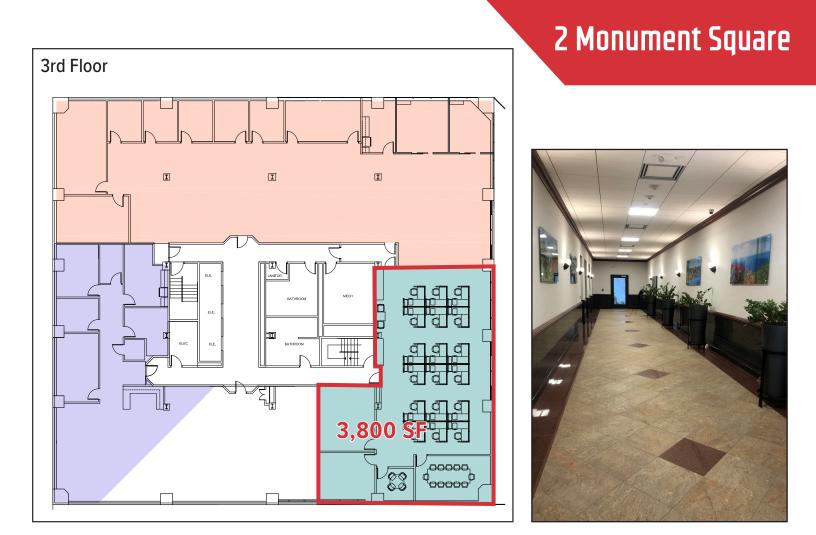

#### **Property Overview**

| Lot Size<br>Number of Stories<br>Available Space | 0.619± acres<br>Nine (9)<br>3rd Floor 3,800± SF<br>4th Floor 3,445± SF<br><u>9,171± SF</u><br><u>12,616± SF</u><br>5th Floor 1,087± SF<br>6th Floor 739± SF<br>7th Floor 2,964± SF                                                                                                          | (*4th Floor suites are adjacent and can be combined & subdivided) |
|--------------------------------------------------|---------------------------------------------------------------------------------------------------------------------------------------------------------------------------------------------------------------------------------------------------------------------------------------------|-------------------------------------------------------------------|
| Available Space                                  | 3rd Floor       3,800± SF         4th Floor       3,445± SF         9,171± SF       12,616± SF         5th Floor       1,087± SF         6th Floor       739± SF         7th Floor       2,964± SF                                                                                          | (*4th Floor suites are adjacent and can be combined & subdivided) |
|                                                  | 4th Floor $3,445\pm$ SF $9,171\pm$ SF $12,616\pm$ SF5th Floor $1,087\pm$ SF6th Floor $739\pm$ SF7th Floor $2,964\pm$ SF                                                                                                                                                                     | (*4th Floor suites are adjacent and can be combined & subdivided) |
|                                                  |                                                                                                                                                                                                                                                                                             |                                                                   |
| Construction                                     | Concrete, brick, and stone                                                                                                                                                                                                                                                                  |                                                                   |
| Restrooms                                        | Two (2) common bathrooms per fl                                                                                                                                                                                                                                                             | oor with recent renovations                                       |
| Sprinklers                                       | Full coverage wet system                                                                                                                                                                                                                                                                    |                                                                   |
| HVAC                                             | Modernized HVAC system                                                                                                                                                                                                                                                                      |                                                                   |
| Elevators                                        | Three (3) passenger elevators, new in 2020                                                                                                                                                                                                                                                  |                                                                   |
| Parking                                          | Limited available on-site and in area garages                                                                                                                                                                                                                                               |                                                                   |
| Miscellaneous                                    | <ul> <li>Excellent downtown Portland location</li> <li>Abundance of natural light</li> <li>Heated granite exterior plaza</li> <li>First Class finishes throughout</li> <li>7th Floor community room available to all tenants, newly rebuilt and overlooks East End and Casco Bay</li> </ul> |                                                                   |