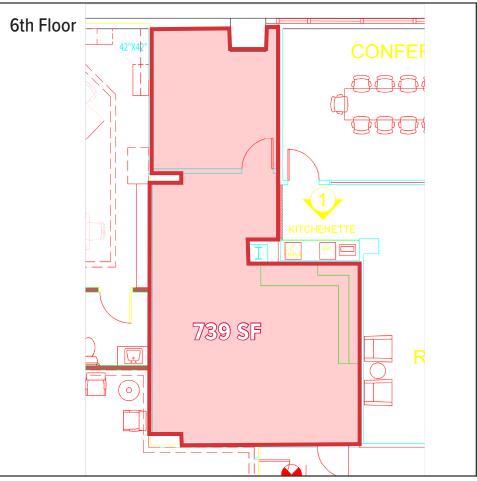

#### **Property Overview**

| Lot Size<br>Number of Stories<br>Available Space | 0.619± acres<br>Nine (9)<br>3rd Floor 3,800± SF<br>4th Floor 3,445± SF<br><u>9,171± SF</u><br><u>12,616± SF</u><br>5th Floor 1,087± SF<br>6th Floor 739± SF<br>7th Floor 2,964± SF                                                                                                          | (*4th Floor suites are adjacent and can be combined & subdivided) |
|--------------------------------------------------|---------------------------------------------------------------------------------------------------------------------------------------------------------------------------------------------------------------------------------------------------------------------------------------------|-------------------------------------------------------------------|
| Available Space                                  | 3rd Floor       3,800± SF         4th Floor       3,445± SF         9,171± SF       12,616± SF         5th Floor       1,087± SF         6th Floor       739± SF         7th Floor       2,964± SF                                                                                          | (*4th Floor suites are adjacent and can be combined & subdivided) |
|                                                  | 4th Floor $3,445\pm$ SF $9,171\pm$ SF $12,616\pm$ SF5th Floor $1,087\pm$ SF6th Floor $739\pm$ SF7th Floor $2,964\pm$ SF                                                                                                                                                                     | (*4th Floor suites are adjacent and can be combined & subdivided) |
|                                                  |                                                                                                                                                                                                                                                                                             |                                                                   |
| Construction                                     | Concrete, brick, and stone                                                                                                                                                                                                                                                                  |                                                                   |
| Restrooms                                        | Two (2) common bathrooms per fl                                                                                                                                                                                                                                                             | oor with recent renovations                                       |
| Sprinklers                                       | Full coverage wet system                                                                                                                                                                                                                                                                    |                                                                   |
| HVAC                                             | Modernized HVAC system                                                                                                                                                                                                                                                                      |                                                                   |
| Elevators                                        | Three (3) passenger elevators, new in 2020                                                                                                                                                                                                                                                  |                                                                   |
| Parking                                          | Limited available on-site and in area garages                                                                                                                                                                                                                                               |                                                                   |
| Miscellaneous                                    | <ul> <li>Excellent downtown Portland location</li> <li>Abundance of natural light</li> <li>Heated granite exterior plaza</li> <li>First Class finishes throughout</li> <li>7th Floor community room available to all tenants, newly rebuilt and overlooks East End and Casco Bay</li> </ul> |                                                                   |