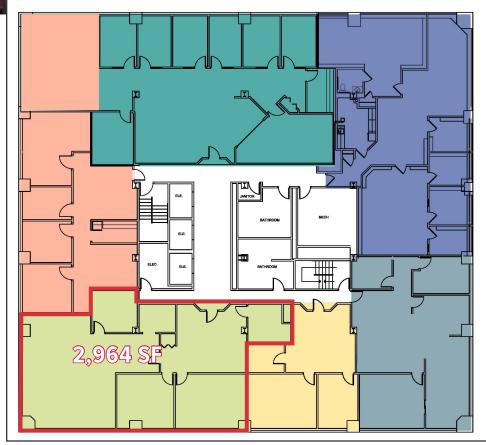

#### **Property Overview**

| Lot Size<br>Number of Stories<br>Available Space | 0.619± acres<br>Nine (9)<br>3rd Floor 3,800± SF<br>4th Floor 3,445± SF<br><u>9,171± SF</u><br><u>12,616± SF</u><br>5th Floor 1,087± SF<br>6th Floor 739± SF<br>7th Floor 2,964± SF                                                                                                          | (*4th Floor suites are adjacent and can be combined & subdivided) |
|--------------------------------------------------|---------------------------------------------------------------------------------------------------------------------------------------------------------------------------------------------------------------------------------------------------------------------------------------------|-------------------------------------------------------------------|
| Available Space                                  | 3rd Floor       3,800± SF         4th Floor       3,445± SF         9,171± SF       12,616± SF         5th Floor       1,087± SF         6th Floor       739± SF         7th Floor       2,964± SF                                                                                          | (*4th Floor suites are adjacent and can be combined & subdivided) |
|                                                  | 4th Floor $3,445\pm$ SF $9,171\pm$ SF $12,616\pm$ SF5th Floor $1,087\pm$ SF6th Floor $739\pm$ SF7th Floor $2,964\pm$ SF                                                                                                                                                                     | (*4th Floor suites are adjacent and can be combined & subdivided) |
|                                                  |                                                                                                                                                                                                                                                                                             |                                                                   |
| Construction                                     | Concrete, brick, and stone                                                                                                                                                                                                                                                                  |                                                                   |
| Restrooms                                        | Two (2) common bathrooms per fl                                                                                                                                                                                                                                                             | oor with recent renovations                                       |
| Sprinklers                                       | Full coverage wet system                                                                                                                                                                                                                                                                    |                                                                   |
| HVAC                                             | Modernized HVAC system                                                                                                                                                                                                                                                                      |                                                                   |
| Elevators                                        | Three (3) passenger elevators, new in 2020                                                                                                                                                                                                                                                  |                                                                   |
| Parking                                          | Limited available on-site and in area garages                                                                                                                                                                                                                                               |                                                                   |
| Miscellaneous                                    | <ul> <li>Excellent downtown Portland location</li> <li>Abundance of natural light</li> <li>Heated granite exterior plaza</li> <li>First Class finishes throughout</li> <li>7th Floor community room available to all tenants, newly rebuilt and overlooks East End and Casco Bay</li> </ul> |                                                                   |

### 2 Monument Square

7th Floor

The information contained herein has been given to us by the owner of the property or other sources we deem reliable. We have no reason to doubt its accuracy, but we do not guarantee it. All information should be verified prior to purchase or lease.