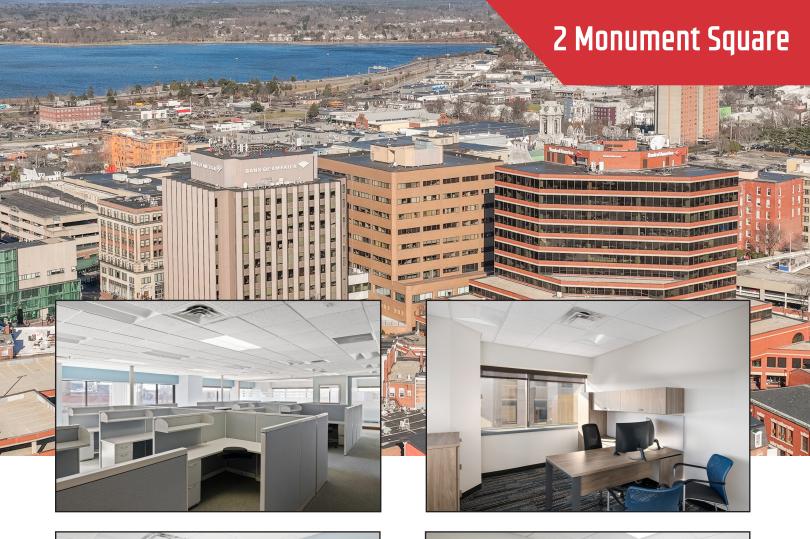

## Property Description

We are pleased to offer multiple Class A office suites at one of downtown Portland's premier office towers. Two Monument Square is located in the heart of Portland's financial district. Tenants include The Dunham Group, Mercer, US Army, US Coast Guard, Willis Towers Watson, Ogletree and Pertrucelli, Martin & Haddow, Pearce & Dow, among others.

#### **Property Overview**

| Lot Size<br>Number of Stories<br>Available Space | 0.619± acres<br>Nine (9)<br>3rd Floor 3,800± SF<br>4th Floor 3,445± SF<br><u>9,171± SF</u><br><u>12,616± SF</u><br>5th Floor 1,087± SF<br>6th Floor 739± SF<br>7th Floor 2,964± SF                                                                                                          | (*4th Floor suites are adjacent and can be combined & subdivided) |
|--------------------------------------------------|---------------------------------------------------------------------------------------------------------------------------------------------------------------------------------------------------------------------------------------------------------------------------------------------|-------------------------------------------------------------------|
| Available Space                                  | 3rd Floor       3,800± SF         4th Floor       3,445± SF         9,171± SF       12,616± SF         5th Floor       1,087± SF         6th Floor       739± SF         7th Floor       2,964± SF                                                                                          | (*4th Floor suites are adjacent and can be combined & subdivided) |
|                                                  | 4th Floor $3,445\pm$ SF $9,171\pm$ SF $12,616\pm$ SF5th Floor $1,087\pm$ SF6th Floor $739\pm$ SF7th Floor $2,964\pm$ SF                                                                                                                                                                     | (*4th Floor suites are adjacent and can be combined & subdivided) |
|                                                  |                                                                                                                                                                                                                                                                                             |                                                                   |
| Construction                                     | Concrete, brick, and stone                                                                                                                                                                                                                                                                  |                                                                   |
| Restrooms                                        | Two (2) common bathrooms per fl                                                                                                                                                                                                                                                             | oor with recent renovations                                       |
| Sprinklers                                       | Full coverage wet system                                                                                                                                                                                                                                                                    |                                                                   |
| HVAC                                             | Modernized HVAC system                                                                                                                                                                                                                                                                      |                                                                   |
| Elevators                                        | Three (3) passenger elevators, new in 2020                                                                                                                                                                                                                                                  |                                                                   |
| Parking                                          | Limited available on-site and in area garages                                                                                                                                                                                                                                               |                                                                   |
| Miscellaneous                                    | <ul> <li>Excellent downtown Portland location</li> <li>Abundance of natural light</li> <li>Heated granite exterior plaza</li> <li>First Class finishes throughout</li> <li>7th Floor community room available to all tenants, newly rebuilt and overlooks East End and Casco Bay</li> </ul> |                                                                   |