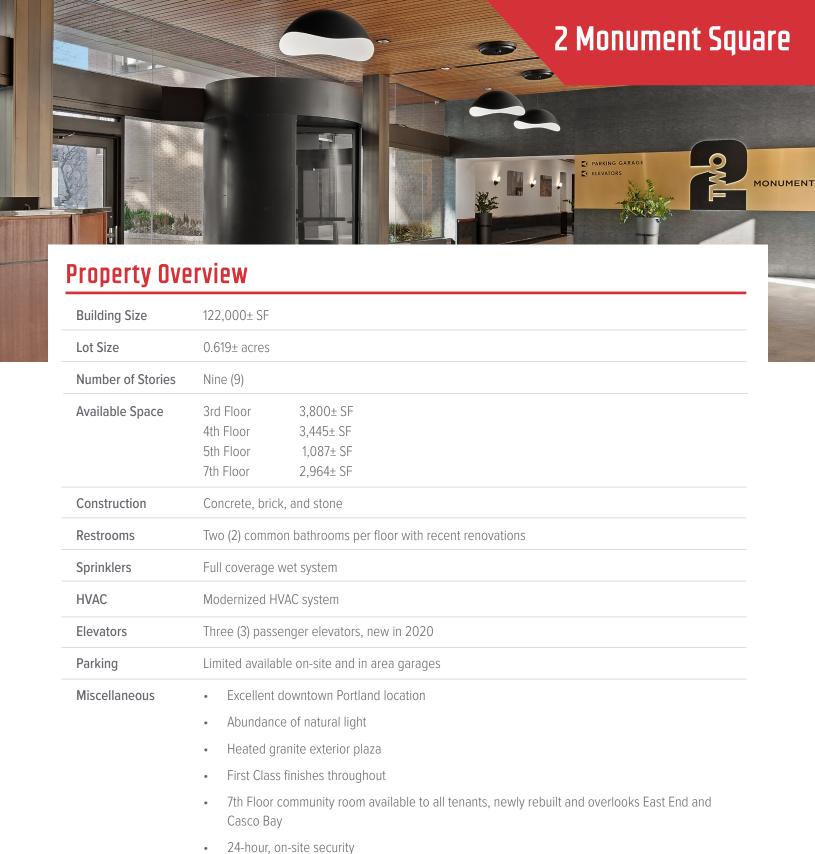

# 2 Monument Square, Portland

### **Property Highlights**

- Multiple Class A office suites
- Build-to-suit
- Major renovations in 2020 & 2021 included upgraded facade, front and rear entrances, lobby, community meeting room, and new outdoor patio off the main lobby



### **Property Description**

We are pleased to offer multiple Class A office suites at one of downtown Portland's premier office towers. Two Monument Square is located in the heart of Portland's financial district. Tenants include Nelson Rarities, Mercer, US Army, US Coast Guard, Willis Towers Watson, Ogletree and Pertrucelli, Martin & Haddow, and Pearce & Dow.



#### **Broker Contact**

Tom Moulton Katie Allen tmoulton@dunhamgroup.com katie@dunhamgroup.com



FOR LEASE: \$22.00/SF MG











# 2 Monument Square







# 2 Monument Square









The information contained herein has been given to us by the owner of the property or other sources we deem reliable. We have no reason to doubt its accuracy, but we do not guarantee it. All information should be verified prior to purchase or lease.