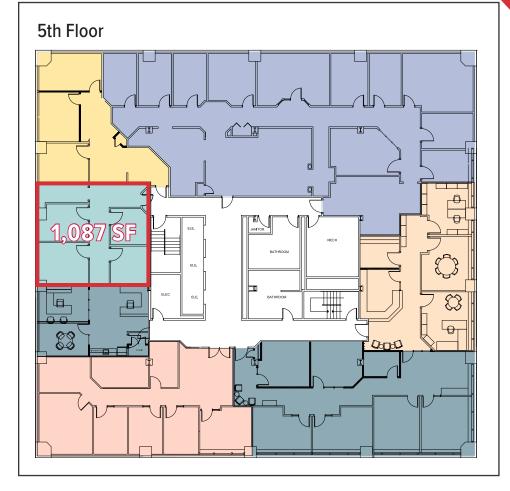

ortland

### **Property Highlights**

- Multiple Class A office suites
- Build-to-suit
- Major renovations in 2020 & 2021 included upgraded facade, front and rear entrances, lobby, community meeting room, and new outdoor patio off the main lobby



### **Property Description**

We are pleased to offer multiple Class A office suites at one of downtown Portland's premier office towers. Two Monument Square is located in the heart of Portland's financial district. Tenants include Nelson Rarities, Mercer, US Army, US Coast Guard, Willis Towers Watson, Ogletree and Pertrucelli, Martin & Haddow, and Pearce & Dow.



#### **Broker Contact**

Tom Moulton Katie Allen tmoulton@dunhamgroup.com katie@dunhamgroup.com



FOR LEASE: \$22.00/SF MG











# 2 Monument Square







# 2 Monument Square









The information contained herein has been given to us by the owner of the property or other sources we deem reliable. We have no reason to doubt its accuracy, but we do not guarantee it. All information should be verified prior to purchase or lease.