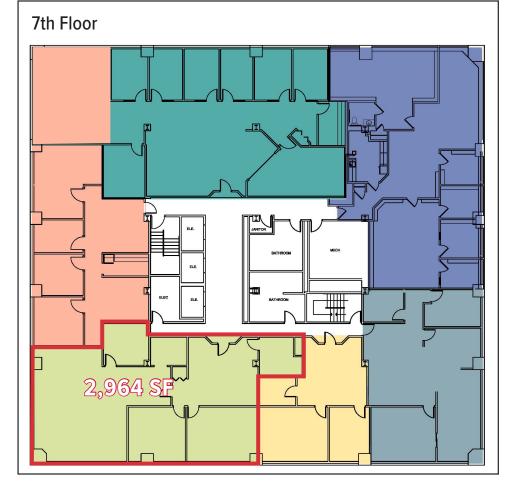

### **Property Description**

We are pleased to offer multiple Class A office suites at one of downtown Portland's premier office towers. Two Monument Square is located in the heart of Portland's financial district. Tenants include Nelson Rarities, Mercer, US Army, US Coast Guard, Willis Towers Watson, Ogletree and Pertrucelli, Martin & Haddow, and Pearce & Dow.