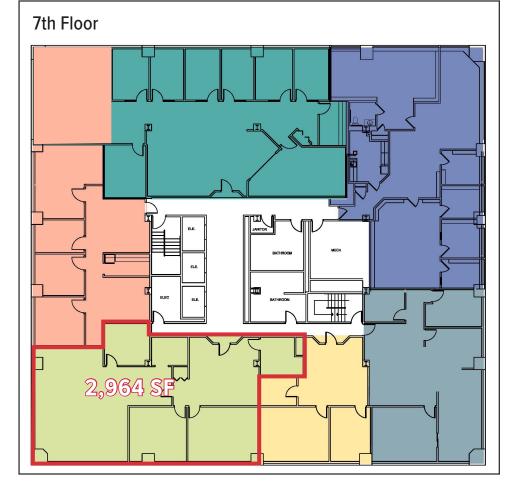

### **Property Description**

We are pleased to offer multiple Class A office suites at one of downtown Portland's premier office towers. Two Monument Square is located in the heart of Portland's financial district. Tenants include Nelson Rarities, Mercer, US Army, US Coast Guard, Willis Towers Watson, Ogletree and Pertrucelli, Martin & Haddow, and Pearce & Dow.