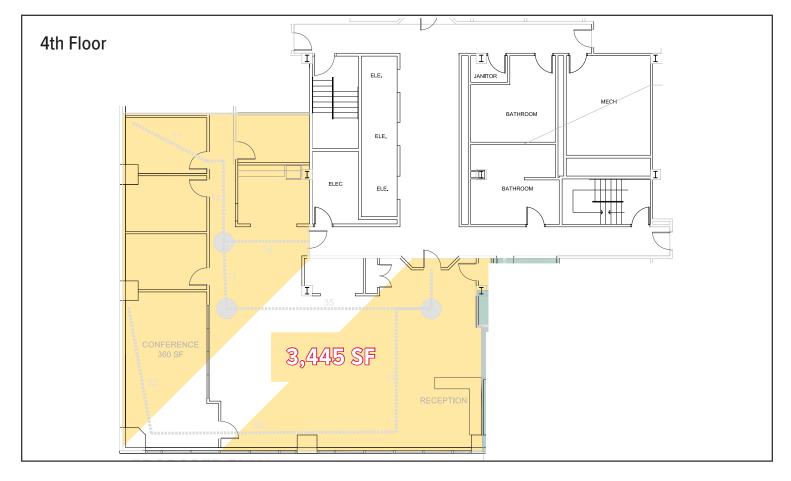

# 2 Monument Square, Portland

### **Property Highlights**

- Multiple Class A office suites
- Build-to-suit
- Major renovations in 2020 & 2021 included upgraded facade, front and rear entrances, lobby, community meeting room, and new outdoor patio off the main lobby



### **Property Description**

We are pleased to offer multiple Class A office suites at one of downtown Portland's premier office towers. Two Monument Square is located in the heart of Portland's financial district. Tenants include Nelson Rarities, Mercer, US Army, US Coast Guard, Willis Towers Watson, Ogletree and Pertrucelli, Martin & Haddow, and Pearce & Dow.



#### **Broker Contact**

Tom Moulton Katie Allen tmoulton@dunhamgroup.com katie@dunhamgroup.com



FOR LEASE: \$22.00/SF MG











# 2 Monument Square







# 2 Monument Square









The information contained herein has been given to us by the owner of the property or other sources we deem reliable. We have no reason to doubt its accuracy, but we do not guarantee it. All information should be verified prior to purchase or lease.