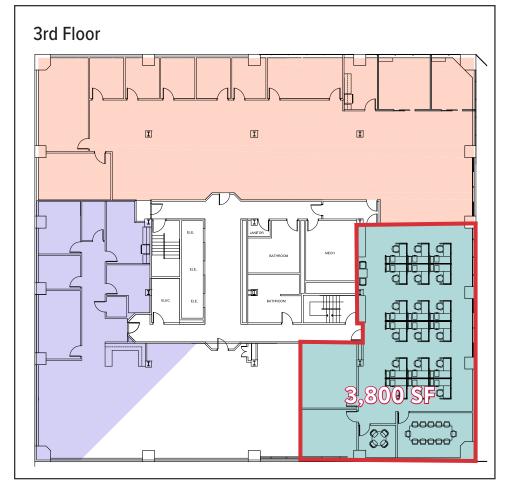

# 2 Monument Square, Portland

### **Property Highlights**

- Multiple Class A office suites
- Build-to-suit
- Major renovations in 2020 & 2021 included upgraded facade, front and rear entrances, lobby, community meeting room, and new outdoor patio off the main lobby



### **Property Description**

We are pleased to offer multiple Class A office suites at one of downtown Portland's premier office towers. Two Monument Square is located in the heart of Portland's financial district. Tenants include Nelson Rarities, Mercer, US Army, US Coast Guard, Willis Towers Watson, Ogletree and Pertrucelli, Martin & Haddow, and Pearce & Dow.



#### **Broker Contact**

Tom Moulton Katie Allen tmoulton@dunhamgroup.com katie@dunhamgroup.com



FOR LEASE: \$22.00/SF MG











# 2 Monument Square







# 2 Monument Square









The information contained herein has been given to us by the owner of the property or other sources we deem reliable. We have no reason to doubt its accuracy, but we do not guarantee it. All information should be verified prior to purchase or lease.