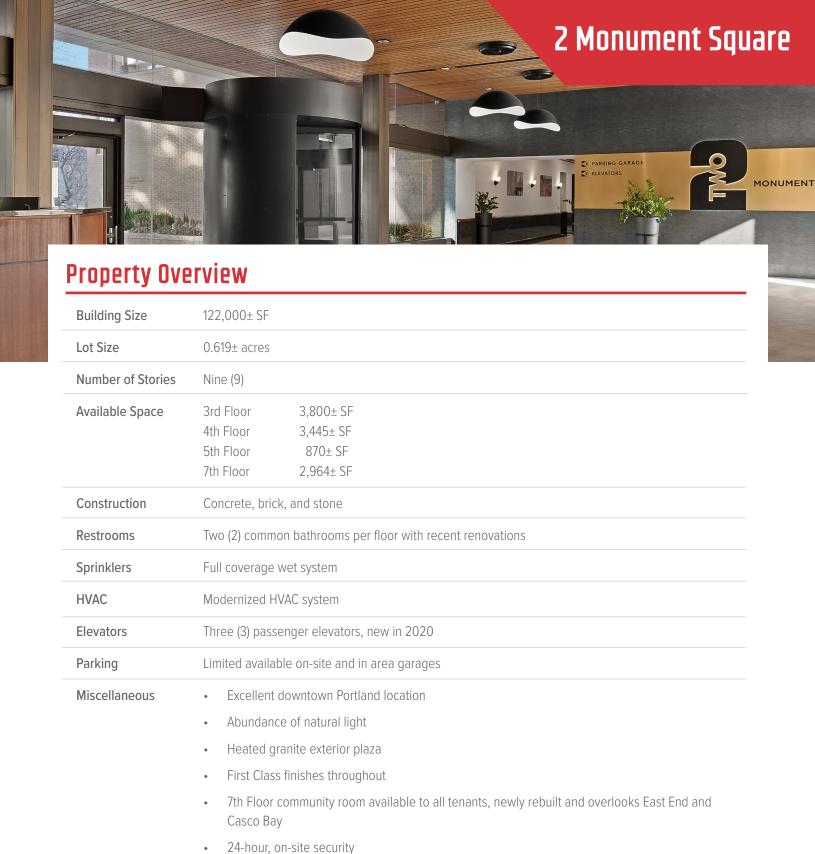

# 2 Monument Square, Portland

### **Property Highlights**

- Multiple Class A office suites
- Build-to-suit
- Major renovations in 2020 & 2021 included upgraded facade, front and rear entrances, lobby, community meeting room, and new outdoor patio off the main lobby



### **Property Description**

We are pleased to offer multiple Class A office suites at one of downtown Portland's premier office towers. Two Monument Square is located in the heart of Portland's financial district. Tenants include Nelson Rarities, Mercer, US Army, US Coast Guard, Willis Towers Watson, Ogletree and Pertrucelli, Martin & Haddow, and Pearce & Dow.



#### **Broker Contact**

Tom Moulton Katie Allen tmoulton@dunhamgroup.com katie@dunhamgroup.com



FOR LEASE: \$22.00/SF MG











# 2 Monument Square







# 2 Monument Square









The information contained herein has been given to us by the owner of the property or other sources we deem reliable. We have no reason to doubt its accuracy, but we do not guarantee it. All information should be verified prior to purchase or lease.