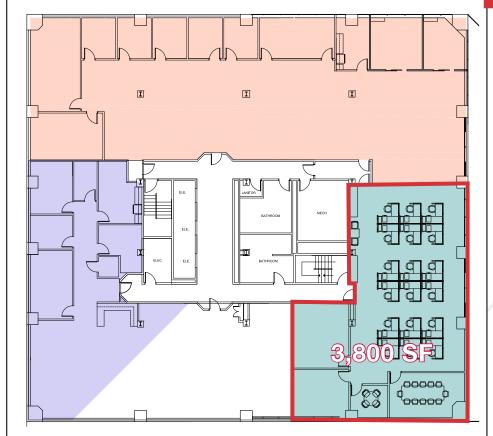

# 2 Monument Square

Portland, Maine

### **Property Highlights**

- Multiple Class A office suites
- Build-to-suit
- Major renovations in progress including upgraded facade, front and rear entrances, lobby and a new patio



### **Property Description**

We are pleased to offer multiple Class A office suites at one of downtown Portland's premier office towers. Two Monument Square is located in the heart of Portland's financial district. Tenants include Nelson Rarities, Mercer, US Army, US Coast Guard, Willis Towers Watson, Ogletree and Petrucelli, Martin & Haddow.

#### **Broker Contact**

Tom Moulton, CCIM, SIOR Katie Allen, Esq.

tmoulton@dunhamgroup.com katie@dunhamgroup.com



FOR LEASE: \$22.00/SF MG

## 2 Monument Square

### 3rd Floor







## 2 Monument Square