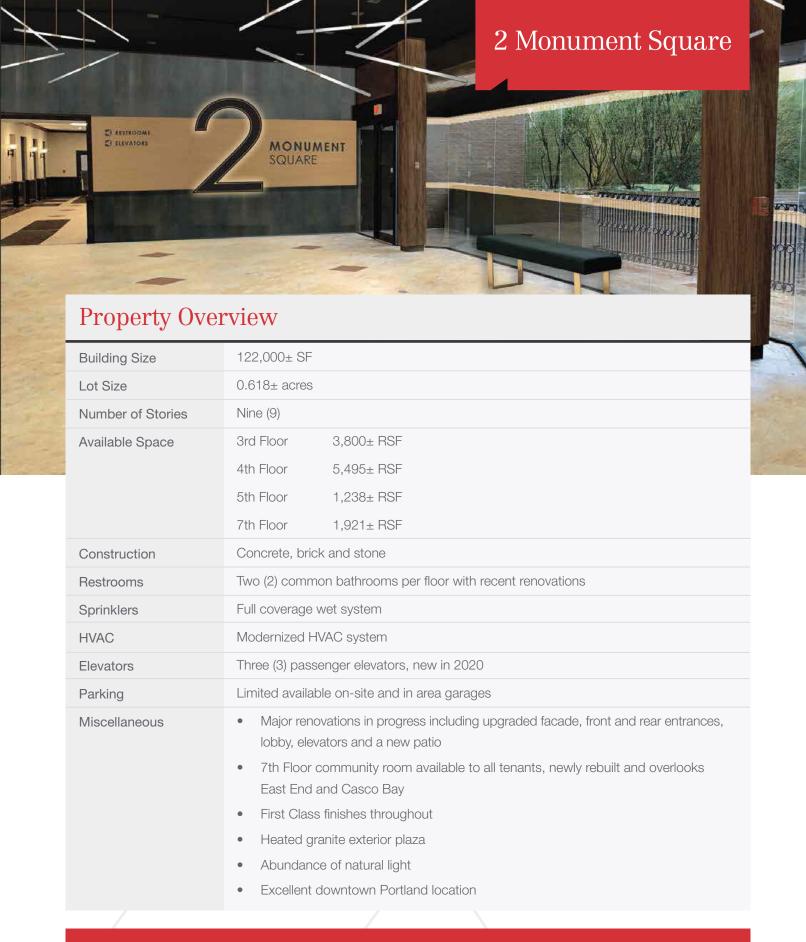

# 2 Monument Square

Portland, Maine

### **Property Highlights**

- Multiple Class A office suites
- Build-to-suit
- Major renovations in progress including upgraded facade, front and rear entrances, lobby and a new patio

### **Property Description**

We are pleased to offer multiple Class A office suites at one of downtown Portland's premier office towers. Two Monument Square is located in the heart of Portland's financial district. Tenants include Nelson Rarities, Mercer, US Army, US Coast Guard, Willis Towers Watson, Ogletree and Petrucelli, Martin & Haddow.