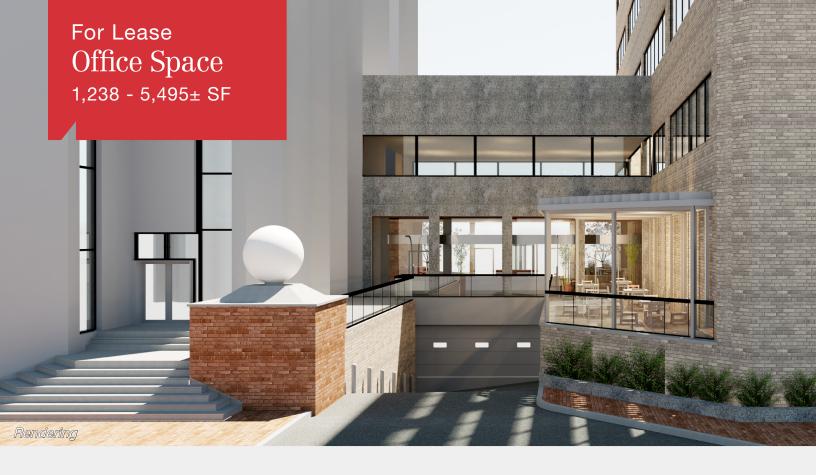

### **Property Highlights**

- Multiple Class A office suites
- Build-to-suit
- Major renovations in progress including upgraded facade, front and rear entrances, lobby and a new patio

### **Property Description**

We are pleased to offer multiple Class A office suites at one of downtown Portland's premier office towers. Two Monument Square is located in the heart of Portland's financial district. Tenants include Nelson Rarities, Mercer, US Army, US Coast Guard, Willis Towers Watson, Ogletree and Petrucelli, Martin & Haddow.