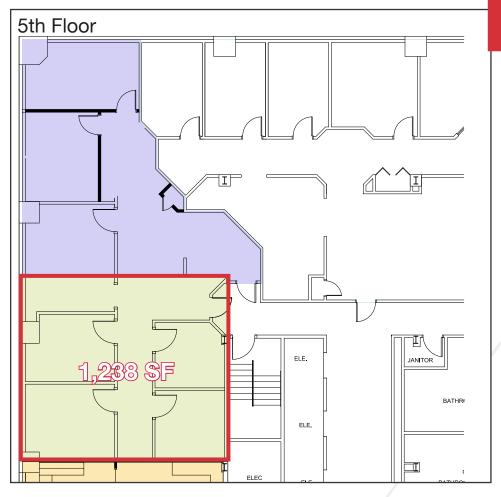

# 2 Monument Square

Portland, Maine

### **Property Highlights**

- Multiple Class A office suites
- Build-to-suit
- Major renovations in progress including upgraded facade, front and rear entrances, lobby and a new patio



### **Property Description**

We are pleased to offer multiple Class A office suites at one of downtown Portland's premier office towers. Two Monument Square is located in the heart of Portland's financial district. Tenants include Nelson Rarities, Mercer, US Army, US Coast Guard, Willis Towers Watson, Ogletree and Petrucelli, Martin & Haddow.

#### **Broker Contact**

Tom Moulton, CCIM, SIOR Katie Allen, Esq.

tmoulton@dunhamgroup.com katie@dunhamgroup.com



FOR LEASE: \$22.00/SF MG

## 2 Monument Square

### 3rd Floor







## 2 Monument Square