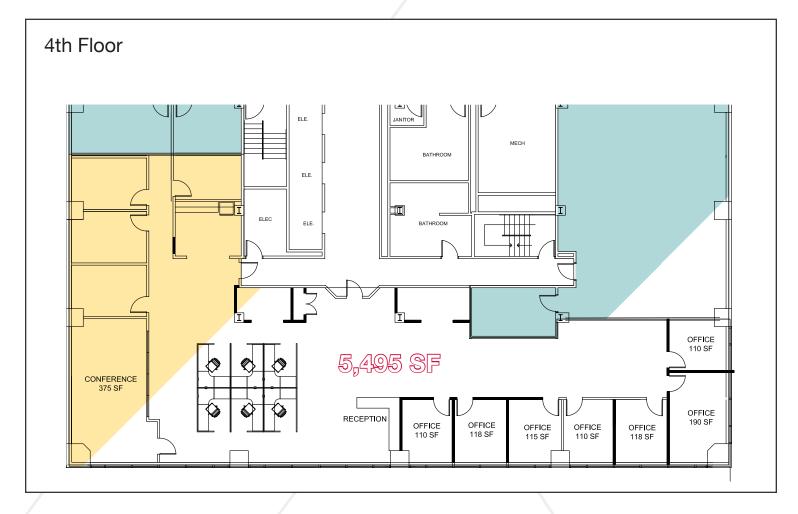

# 2 Monument Square

Portland, Maine

### **Property Highlights**

- Multiple Class A office suites
- Build-to-suit
- Major renovations in progress including upgraded facade, front and rear entrances, lobby and a new patio



### **Property Description**

We are pleased to offer multiple Class A office suites at one of downtown Portland's premier office towers. Two Monument Square is located in the heart of Portland's financial district. Tenants include Nelson Rarities, Mercer, US Army, US Coast Guard, Willis Towers Watson, Ogletree and Petrucelli, Martin & Haddow.

#### **Broker Contact**

Tom Moulton, CCIM, SIOR Katie Allen, Esq.

tmoulton@dunhamgroup.com katie@dunhamgroup.com



FOR LEASE: \$22.00/SF MG

## 2 Monument Square

### 3rd Floor







## 2 Monument Square