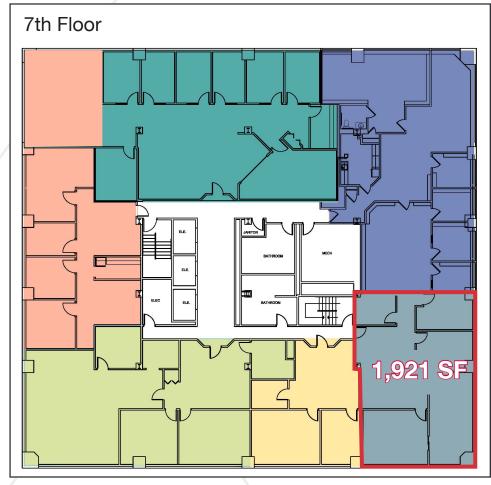

# 2 Monument Square

Portland, Maine

### **Property Highlights**

- Multiple Class A office suites
- Build-to-suit
- Major renovations in progress including upgraded facade, front and rear entrances, lobby and a new patio



### **Property Description**

We are pleased to offer multiple Class A office suites at one of downtown Portland's premier office towers. Two Monument Square is located in the heart of Portland's financial district. Tenants include Nelson Rarities, Mercer, US Army, US Coast Guard, Willis Towers Watson, Ogletree and Petrucelli, Martin & Haddow.

#### **Broker Contact**

Tom Moulton, CCIM, SIOR Katie Allen, Esq.

tmoulton@dunhamgroup.com katie@dunhamgroup.com



FOR LEASE: \$22.00/SF MG

## 2 Monument Square

### 3rd Floor







## 2 Monument Square