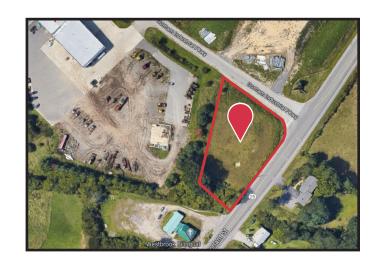

## **Property Description**

We are pleased to offer  $1.37\pm$  acres of land with a fully approved  $9,000\pm$  SF flex building to-be-built for sale at 2 Gorham Industrial Parkway in Gorham. This area is home to many successful businesses and offers close access to the Maine Turnpike/I-95.

### **Property Overview**

| Owner                | Pro-Key Properties, LLC                                                             |
|----------------------|-------------------------------------------------------------------------------------|
| Assessor's Reference | Map 12, Block 26, Lot 8                                                             |
| Zoning               | Roadside Commercial District                                                        |
| Lot Size             | 1.37± acres                                                                         |
| Building Size        | 9,000± SF - to be built                                                             |
| Siding               | Metal                                                                               |
| Windows              | Thermopayne                                                                         |
| Roof Framing         | Truss System                                                                        |
| Clear Height         | 17' to bottom of truss                                                              |
| Utilities            | Public water & sewer - Water stubbed to the site, sewer in the street               |
| Electrical           | Stubbed into the site, 400 amp, single phase. Temporary electric is up and running. |
| Overhead Doors       | Two (2), 14' x 10' doors                                                            |
| Sprinkler System     | Not required                                                                        |
| Natural Gas          | Available at the street                                                             |
| Miscellaneous        | Restrooms/Offices to be located based on users needsw                               |