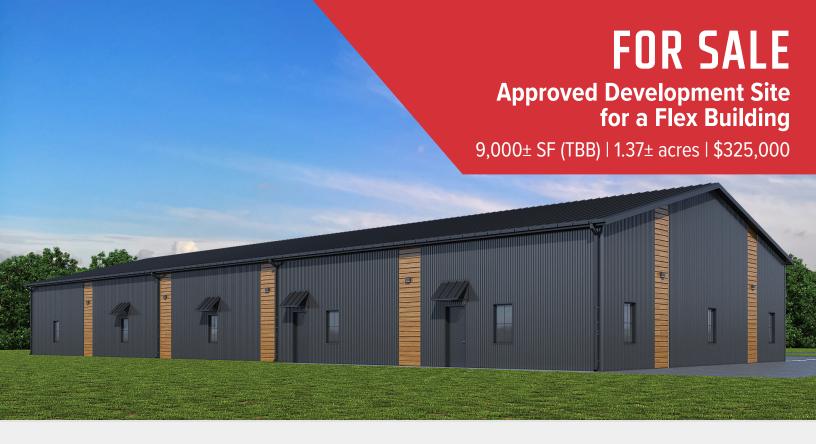

# 2 Gorham Industrial Parkway, Gorham

### **Property Highlights**

- Fully approved and shovel ready for a 9,000± SF building
- High visibility on Route 25
- 3± miles to I-95, Exit 47
- Corner lot
- Flexible zoning allows a multitude of uses

## **Property Description**

We are pleased to offer  $1.37\pm$  acres of land with a fully approved  $9,000\pm$  SF flex building to-be-built for sale at 2 Gorham Industrial Parkway in Gorham. This area is home to many successful businesses and offers close access to the Maine Turnpike/I-95.

#### FOR SALE: \$325,000