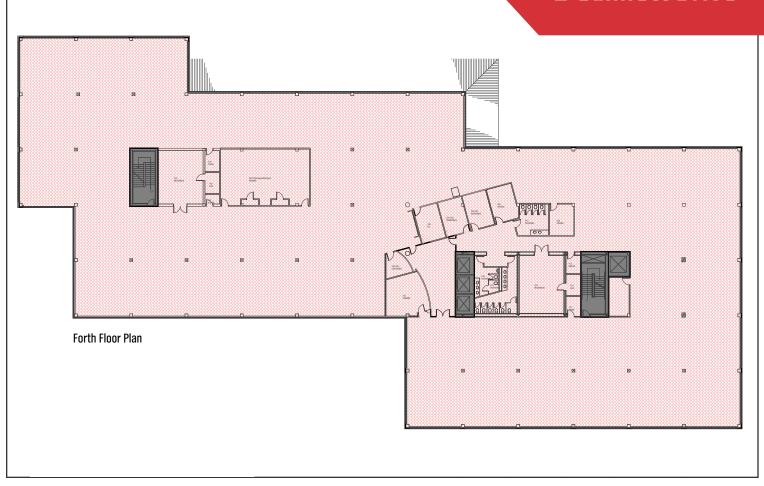

#### **Property Overview**

| Sub-landlord         | Anthem Health Plans of Maine, Inc.                   |
|----------------------|------------------------------------------------------|
| Sublease Term        | Term runs through June 2027                          |
| Assessor's Reference | Map 84, Lot 7                                        |
| Zoning               | IL .                                                 |
| Building Size        | 209,731± SF                                          |
| Total Lot Size       | 17.8± acres                                          |
| Year Built           | 1991                                                 |
| Available Space      | Floor 4 - 42,746± SF                                 |
|                      | Floor 5 - 41,420± SF                                 |
|                      | Floor 6 - 20,586± SF                                 |
|                      | Total - 104,752± SF                                  |
| HVAC                 | Natural gas fired                                    |
| Elevators            | Three (3) passenger, 1 freight                       |
| Generator            | Two (2) full power generators                        |
| Restrooms            | Central multi-stalled bathroom banks on each floor   |
| Parking              | 960 spaces                                           |
| Miscellaneous        | Cafe area, outside seating area, and recreation room |