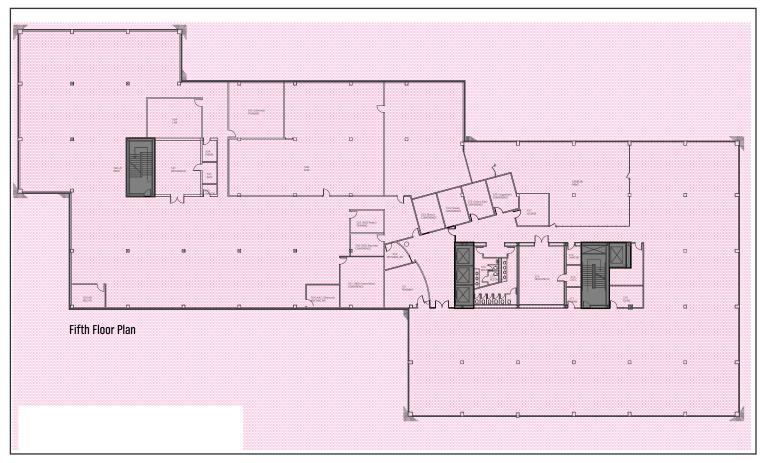

#### **Property Overview**

| Sub-landlord         | Anthem Health Plans of Maine, Inc.                   |
|----------------------|------------------------------------------------------|
| Sublease Term        | Term runs through June 2027                          |
| Assessor's Reference | Map 84, Lot 7                                        |
| Zoning               | IL .                                                 |
| Building Size        | 209,731± SF                                          |
| Total Lot Size       | 17.8± acres                                          |
| Year Built           | 1991                                                 |
| Available Space      | Floor 4 - 42,746± SF                                 |
|                      | Floor 5 - 41,420± SF                                 |
|                      | Floor 6 - 20,586± SF                                 |
|                      | Total - 104,752± SF                                  |
| HVAC                 | Natural gas fired                                    |
| Elevators            | Three (3) passenger, 1 freight                       |
| Generator            | Two (2) full power generators                        |
| Restrooms            | Central multi-stalled bathroom banks on each floor   |
| Parking              | 960 spaces                                           |
| Miscellaneous        | Cafe area, outside seating area, and recreation room |