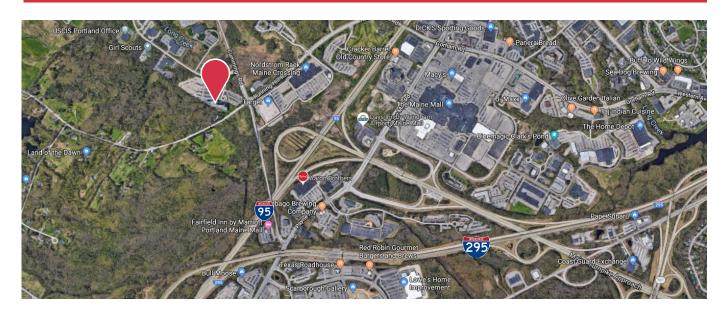

# **Property Description**

We are pleased to offer up to 104,752± SF of Class A office space fore lease in the Anthem building at 2 Gannett Drive in South Portland. The property is conveniently located in the Gannett Drive Business Park, close to interstate spurs and the Portland International Jetport. Flexible floor plates make the building an excellent opportunity for a variety of users.