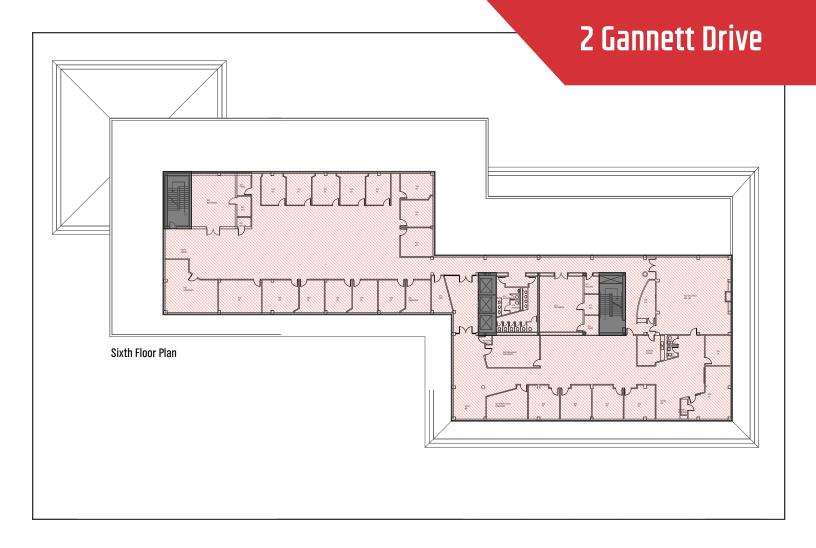

#### **Property Overview**

| Sub-landlord         | Anthem Health Plans of Maine, Inc.                   |
|----------------------|------------------------------------------------------|
| Sublease Term        | Term runs through June 2027                          |
| Assessor's Reference | Map 84, Lot 7                                        |
| Zoning               | IL .                                                 |
| Building Size        | 209,731± SF                                          |
| Total Lot Size       | 17.8± acres                                          |
| Year Built           | 1991                                                 |
| Available Space      | Floor 4 - 42,746± SF                                 |
|                      | Floor 5 - 41,420± SF                                 |
|                      | Floor 6 - 20,586± SF                                 |
|                      | Total - 104,752± SF                                  |
| HVAC                 | Natural gas fired                                    |
| Elevators            | Three (3) passenger, 1 freight                       |
| Generator            | Two (2) full power generators                        |
| Restrooms            | Central multi-stalled bathroom banks on each floor   |
| Parking              | 960 spaces                                           |
| Miscellaneous        | Cafe area, outside seating area, and recreation room |