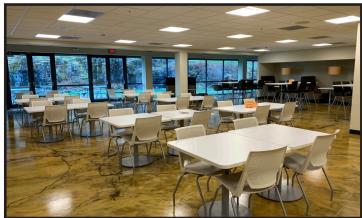

### **Interior Photos**

#### **Property Overview**

| Sub-landlord         | Anthem Health Plans of Maine, Inc.                   |
|----------------------|------------------------------------------------------|
| Sublease Term        | Term runs through June 2027                          |
| Assessor's Reference | Map 84, Lot 7                                        |
| Zoning               | IL .                                                 |
| Building Size        | 209,731± SF                                          |
| Total Lot Size       | 17.8± acres                                          |
| Year Built           | 1991                                                 |
| Available Space      | Floor 4 - 42,746± SF                                 |
|                      | Floor 5 - 41,420± SF                                 |
|                      | Floor 6 - 20,586± SF                                 |
|                      | Total - 104,752± SF                                  |
| HVAC                 | Natural gas fired                                    |
| Elevators            | Three (3) passenger, 1 freight                       |
| Generator            | Two (2) full power generators                        |
| Restrooms            | Central multi-stalled bathroom banks on each floor   |
| Parking              | 960 spaces                                           |
| Miscellaneous        | Cafe area, outside seating area, and recreation room |