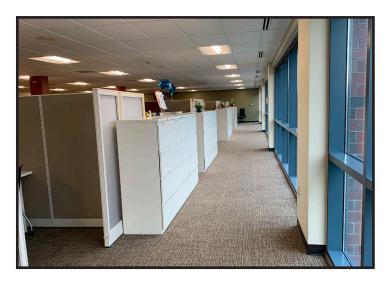

loor 5 - 41,420± SF                                 |
|                      | Floor 6 - 20,586± SF                                 |
|                      | Total - 104,752± SF                                  |
| HVAC                 | Natural gas fired                                    |
| Elevators            | Three (3) passenger, 1 freight                       |
| Generator            | Two (2) full power generators                        |
| Restrooms            | Central multi-stalled bathroom banks on each floor   |
| Parking              | 960 spaces                                           |
| Miscellaneous        | Cafe area, outside seating area, and recreation room |

FOR LEASE: \$14.50/SF NNN NNN Expenses: \$9.00/SF



# 2 Gannett Drive

### **Interior Photos**













# **2 Gannett Drive**







The information contained herein has been given to us by the owner of the property or other sources we deem reliable. We have no reason to doubt its accuracy, but we do not guarantee it. All information should be verified prior to purchase or lease.