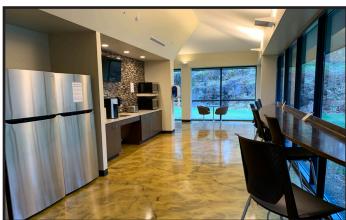

### **Interior Photos**

#### **Property Overview**

| Sub-landlord         | Anthem Health Plans of Maine, Inc.                   |
|----------------------|------------------------------------------------------|
| Sublease Term        | Term runs through June 2027                          |
| Assessor's Reference | Map 84, Lot 7                                        |
| Zoning               | IL .                                                 |
| Building Size        | 209,731± SF                                          |
| Total Lot Size       | 17.8± acres                                          |
| Year Built           | 1991                                                 |
| Available Space      | Floor 4 - 42,746± SF                                 |
|                      | Floor 5 - 41,420± SF                                 |
|                      | Floor 6 - 20,586± SF                                 |
|                      | Total - 104,752± SF                                  |
| HVAC                 | Natural gas fired                                    |
| Elevators            | Three (3) passenger, 1 freight                       |
| Generator            | Two (2) full power generators                        |
| Restrooms            | Central multi-stalled bathroom banks on each floor   |
| Parking              | 960 spaces                                           |
| Miscellaneous        | Cafe area, outside seating area, and recreation room |