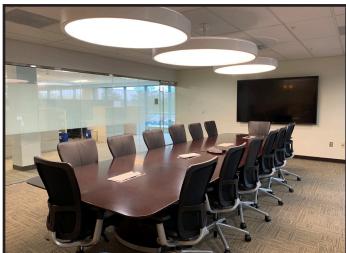

or 5 - 41,420± SF                                 |
|                      | Floor 6 - 20,586± SF                                 |
|                      | Total - 104,752± SF                                  |
| HVAC                 | Natural gas fired                                    |
| Elevators            | Three (3) passenger, 1 freight                       |
| Generator            | Two (2) full power generators                        |
| Restrooms            | Central multi-stalled bathroom banks on each floor   |
| Parking              | 960 spaces                                           |
| Miscellaneous        | Cafe area, outside seating area, and recreation room |

FOR LEASE: \$14.50/SF NNN NNN Expenses: \$9.00/SF



# 2 Gannett Drive

### **Interior Photos**













# **2 Gannett Drive**







The information contained herein has been given to us by the owner of the property or other sources we deem reliable. We have no reason to doubt its accuracy, but we do not guarantee it. All information should be verified prior to purchase or lease.