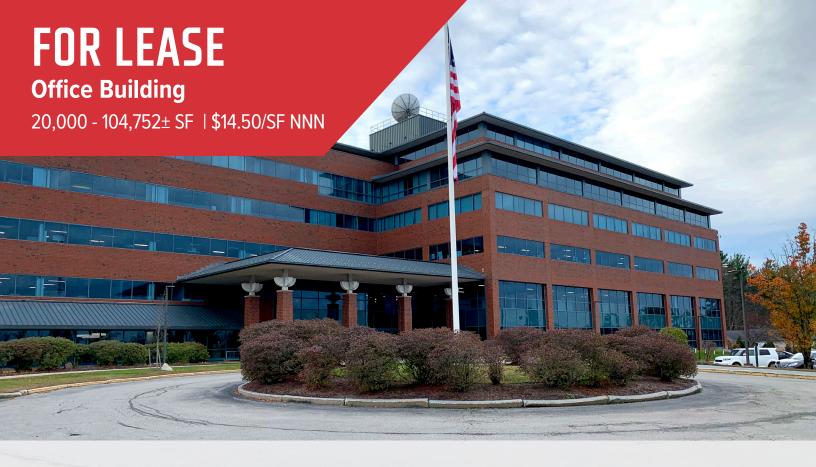

# 2 Gannett Drive, South Portland

# **Property Description**

We are pleased to offer up to 104,752± SF of Class A office space fore lease in the Anthem building at 2 Gannett Drive in South Portland. The property is conveniently located in the Gannett Drive Business Park, close to interstate spurs and the Portland International Jetport. Flexible floor plates make the building an excellent opportunity for a variety of users.

FOR LEASE: \$14.50/SF NNN NNN Expenses: \$9.00/SF