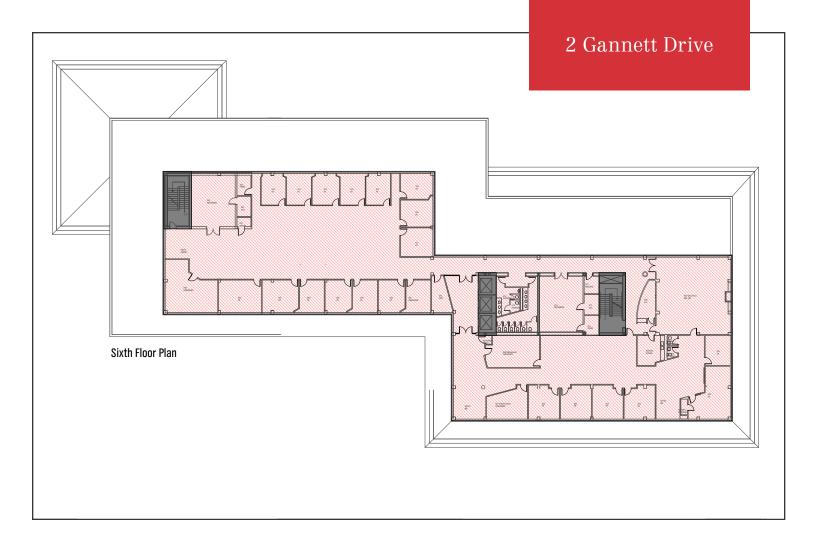

### Property Overview

| Sublandlord          | Anthem Health Plans of Maine, Inc.                   |
|----------------------|------------------------------------------------------|
| Sublease Term        | Term runs through June 2027                          |
| Assessor's Reference | Map 84, Lot 7                                        |
| Zoning               | IL                                                   |
| Building Size        | 209,731± SF                                          |
| Total Lot Size       | 17.8± acres                                          |
| Year Built           | 1991                                                 |
| Available Space      | Floor 4 - 42,746± SF                                 |
|                      | Floor 5 - 41,420± SF                                 |
|                      | Floor 6 - 20,586± SF                                 |
|                      | Total - 104,752± SF                                  |
| HVAC                 | Natural gas fired                                    |
| Elevators            | Three (3) passenger, 1 freight                       |
| Generator            | Two (2) full power generators                        |
| Restrooms            | Central multi-stalled bathroom banks on each floor   |
| Parking              | 960 spaces                                           |
| Miscellaneous        | Cafe area, outside seating area, and recreation room |