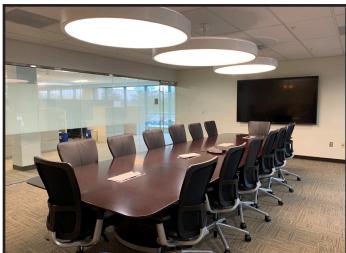

| Floor 5 - 41,420± SF                                 |
|                      | Floor 6 - 20,586± SF                                 |
|                      | Total - 104,752± SF                                  |
| HVAC                 | Natural gas fired                                    |
| Elevators            | Three (3) passenger, 1 freight                       |
| Generator            | Two (2) full power generators                        |
| Restrooms            | Central multi-stalled bathroom banks on each floor   |
| Parking              | 960 spaces                                           |
| Miscellaneous        | Cafe area, outside seating area, and recreation room |

FOR LEASE: \$14.50/SF NNN NNN Expenses: \$9.00/SF



## **Interior Photographs**