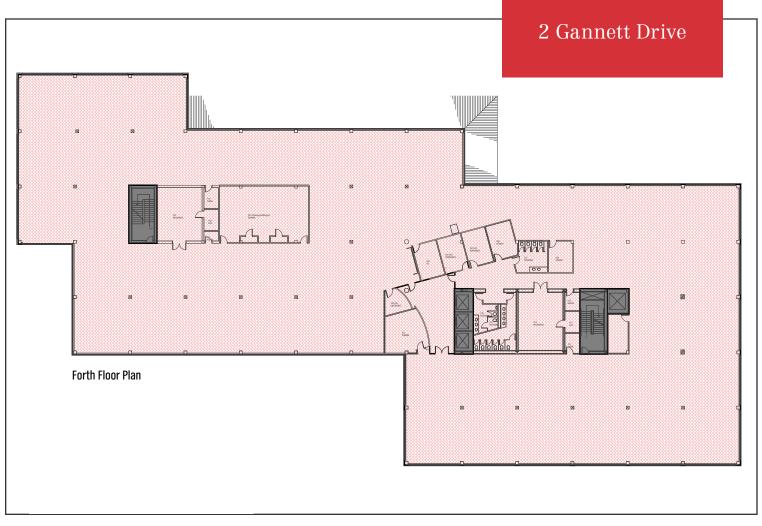

### Property Overview

| Sublandlord          | Anthem Health Plans of Maine, Inc.                   |
|----------------------|------------------------------------------------------|
| Sublease Term        | Term runs through June 2027                          |
| Assessor's Reference | Map 84, Lot 7                                        |
| Zoning               | IL                                                   |
| Building Size        | 209,731± SF                                          |
| Total Lot Size       | 17.8± acres                                          |
| Year Built           | 1991                                                 |
| Available Space      | Floor 4 - 42,746± SF                                 |
|                      | Floor 5 - 41,420± SF                                 |
|                      | Floor 6 - 20,586± SF                                 |
|                      | Total - 104,752± SF                                  |
| HVAC                 | Natural gas fired                                    |
| Elevators            | Three (3) passenger, 1 freight                       |
| Generator            | Two (2) full power generators                        |
| Restrooms            | Central multi-stalled bathroom banks on each floor   |
| Parking              | 960 spaces                                           |
| Miscellaneous        | Cafe area, outside seating area, and recreation room |