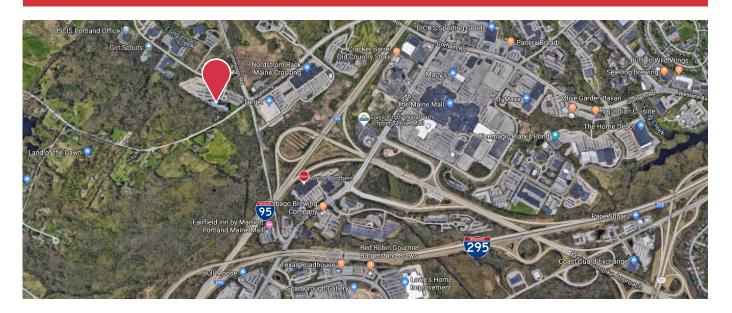

### Property Highlights

- Class A Office Space
- Subdividable down to 20,000± SF
- Ample on-site parking
- Close to interstate spurs
- Flexible open floor plates

We are pleased to offer up to 104,752± SF of Class A office space for lease in the Anthem building at 2 Gannett Drive in South Portland. The property is conveniently located in the Gannett Drive Business Park, close to interstate spurs and the Portland International Jetport. Flexible floor plates make the building an excellent opportunity for a variety of users.