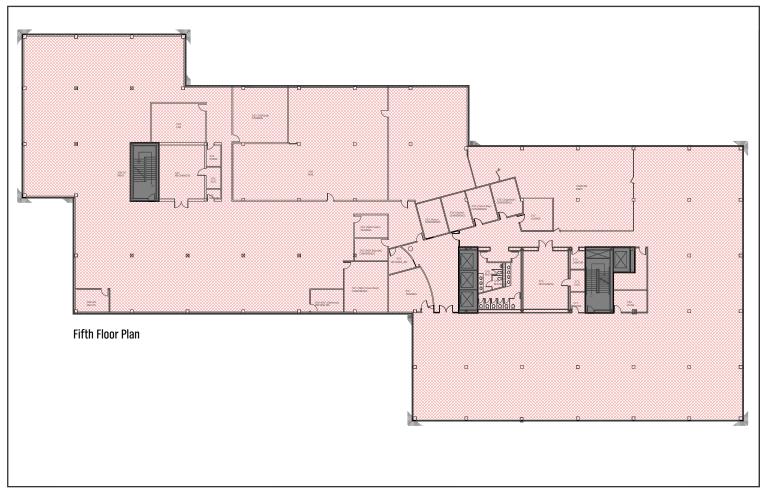

### Property Overview

| Sublandlord          | Anthem Health Plans of Maine, Inc.                   |
|----------------------|------------------------------------------------------|
| Sublease Term        | Term runs through June 2027                          |
| Assessor's Reference | Map 84, Lot 7                                        |
| Zoning               | IL                                                   |
| Building Size        | 209,731± SF                                          |
| Total Lot Size       | 17.8± acres                                          |
| Year Built           | 1991                                                 |
| Available Space      | Floor 4 - 42,746± SF                                 |
|                      | Floor 5 - 41,420± SF                                 |
|                      | Floor 6 - 20,586± SF                                 |
|                      | Total - 104,752± SF                                  |
| HVAC                 | Natural gas fired                                    |
| Elevators            | Three (3) passenger, 1 freight                       |
| Generator            | Two (2) full power generators                        |
| Restrooms            | Central multi-stalled bathroom banks on each floor   |
| Parking              | 960 spaces                                           |
| Miscellaneous        | Cafe area, outside seating area, and recreation room |