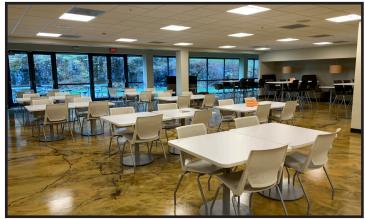

### Property Overview

| Sublandlord          | Anthem Health Plans of Maine, Inc.                   |
|----------------------|------------------------------------------------------|
| Sublease Term        | Term runs through June 2027                          |
| Assessor's Reference | Map 84, Lot 7                                        |
| Zoning               | IL                                                   |
| Building Size        | 209,731± SF                                          |
| Total Lot Size       | 17.8± acres                                          |
| Year Built           | 1991                                                 |
| Available Space      | Floor 4 - 42,746± SF                                 |
|                      | Floor 5 - 41,420± SF                                 |
|                      | Floor 6 - 20,586± SF                                 |
|                      | Total - 104,752± SF                                  |
| HVAC                 | Natural gas fired                                    |
| Elevators            | Three (3) passenger, 1 freight                       |
| Generator            | Two (2) full power generators                        |
| Restrooms            | Central multi-stalled bathroom banks on each floor   |
| Parking              | 960 spaces                                           |
| Miscellaneous        | Cafe area, outside seating area, and recreation room |

## **Interior Photographs**