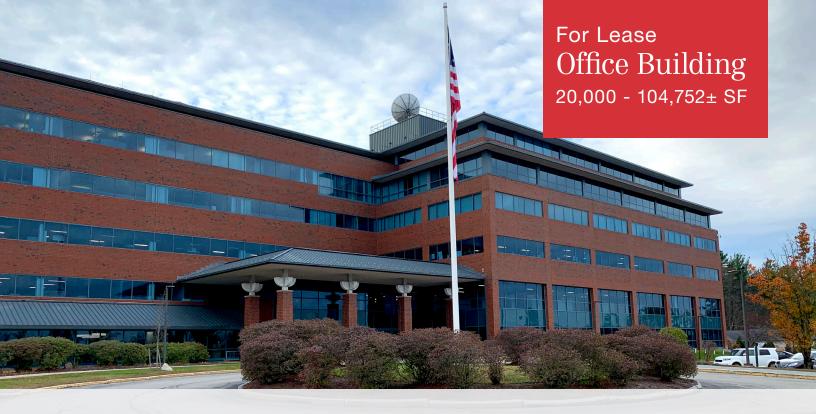

# Professional Office Building

2 Gannett DriveSouth Portland, Maine

### Property Highlights

- Class A Office Space
- Subdividable down to 20,000± SF
- Ample on-site parking
- Close to interstate spurs
- Flexible open floor plates

We are pleased to offer up to 104,752± SF of Class A office space for lease in the Anthem building at 2 Gannett Drive in South Portland. The property is conveniently located in the Gannett Drive Business Park, close to interstate spurs and the Portland International Jetport. Flexible floor plates make the building an excellent opportunity for a variety of users.