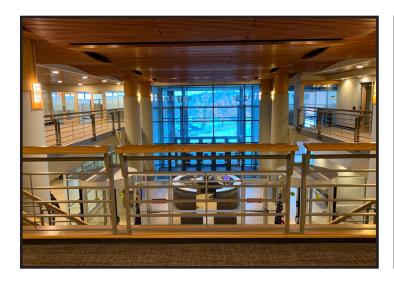

| Floor 5 - 41,420± SF                                 |
|                      | Floor 6 - 20,586± SF                                 |
|                      | Total - 104,752± SF                                  |
| HVAC                 | Natural gas fired                                    |
| Elevators            | Three (3) passenger, 1 freight                       |
| Generator            | Two (2) full power generators                        |
| Restrooms            | Central multi-stalled bathroom banks on each floor   |
| Parking              | 960 spaces                                           |
| Miscellaneous        | Cafe area, outside seating area, and recreation room |

FOR LEASE: \$14.50/SF NNN NNN Expenses: \$9.00/SF



## **Interior Photographs**