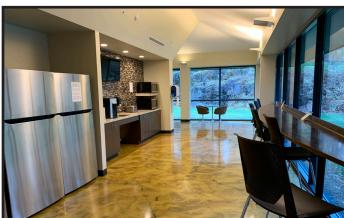

### Property Overview

| Sublandlord          | Anthem Health Plans of Maine, Inc.                   |
|----------------------|------------------------------------------------------|
| Sublease Term        | Term runs through June 2027                          |
| Assessor's Reference | Map 84, Lot 7                                        |
| Zoning               | IL                                                   |
| Building Size        | 209,731± SF                                          |
| Total Lot Size       | 17.8± acres                                          |
| Year Built           | 1991                                                 |
| Available Space      | Floor 4 - 42,746± SF                                 |
|                      | Floor 5 - 41,420± SF                                 |
|                      | Floor 6 - 20,586± SF                                 |
|                      | Total - 104,752± SF                                  |
| HVAC                 | Natural gas fired                                    |
| Elevators            | Three (3) passenger, 1 freight                       |
| Generator            | Two (2) full power generators                        |
| Restrooms            | Central multi-stalled bathroom banks on each floor   |
| Parking              | 960 spaces                                           |
| Miscellaneous        | Cafe area, outside seating area, and recreation room |

## **Interior Photographs**