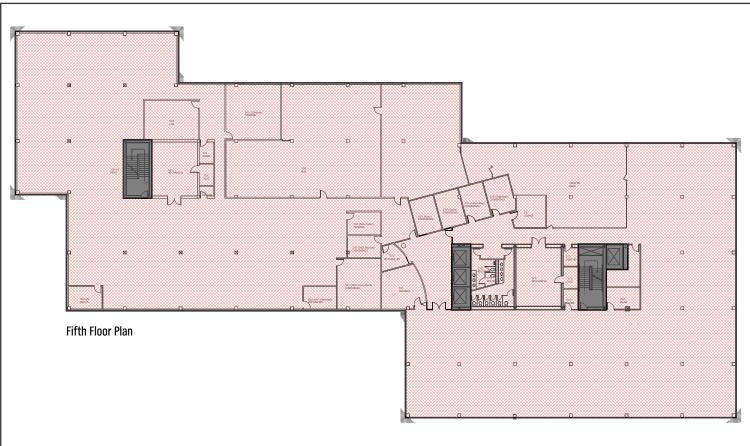

### Property Overview

| Sublandlord          | Anthem Health Plans of Maine, Inc.                   |
|----------------------|------------------------------------------------------|
| Sublease Term        | Term runs through June 2027                          |
| Assessor's Reference | Map 84, Lot 7                                        |
| Zoning               | IL                                                   |
| Building Size        | 209,731± SF                                          |
| Total Lot Size       | 17.8± acres                                          |
| Year Built           | 1991                                                 |
| Available Space      | Floor 4 - 42,746± SF                                 |
|                      | Floor 5 - 41,420± SF                                 |
|                      | Floor 6 - 20,586± SF                                 |
|                      | Total - 104,752± SF                                  |
| HVAC                 | Natural gas fired                                    |
| Elevators            | Three (3) passenger, 1 freight                       |
| Generator            | Two (2) full power generators                        |
| Restrooms            | Central multi-stalled bathroom banks on each floor   |
| Parking              | 960 spaces                                           |
| Miscellaneous        | Cafe area, outside seating area, and recreation room |

#### 2 Gannett Drive