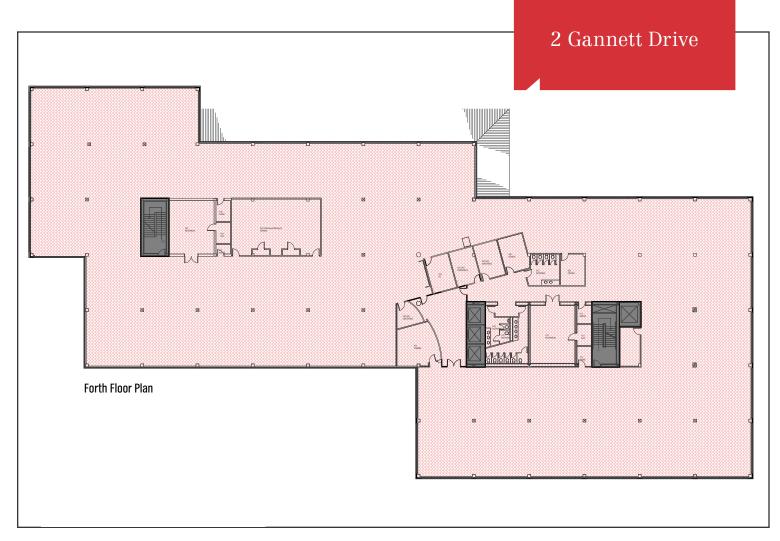

### Property Overview

| Sublandlord          | Anthem Health Plans of Maine, Inc.                   |
|----------------------|------------------------------------------------------|
| Sublease Term        | Term runs through June 2027                          |
| Assessor's Reference | Map 84, Lot 7                                        |
| Zoning               | IL                                                   |
| Building Size        | 209,731± SF                                          |
| Total Lot Size       | 17.8± acres                                          |
| Year Built           | 1991                                                 |
| Available Space      | Floor 4 - 42,746± SF                                 |
|                      | Floor 5 - 41,420± SF                                 |
|                      | Floor 6 - 20,586± SF                                 |
|                      | Total - 104,752± SF                                  |
| HVAC                 | Natural gas fired                                    |
| Elevators            | Three (3) passenger, 1 freight                       |
| Generator            | Two (2) full power generators                        |
| Restrooms            | Central multi-stalled bathroom banks on each floor   |
| Parking              | 960 spaces                                           |
| Miscellaneous        | Cafe area, outside seating area, and recreation room |

#### 2 Gannett Drive