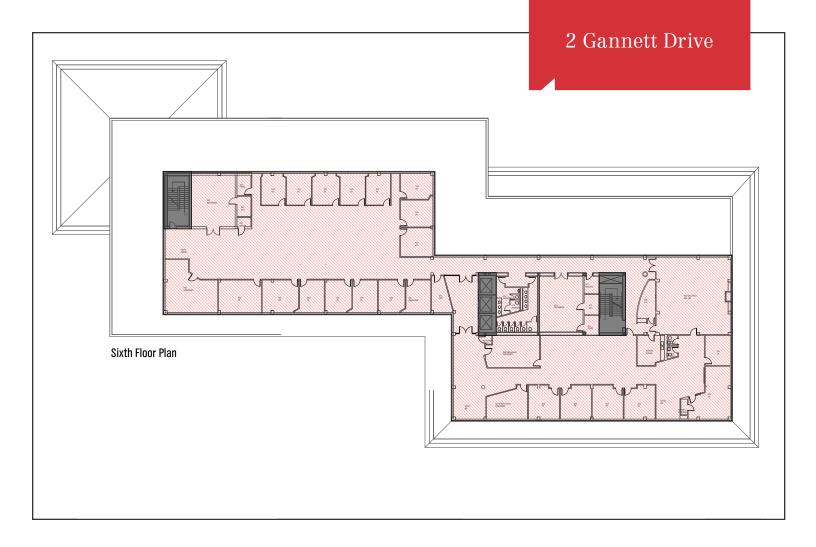

### Property Overview

| Sublandlord          | Anthem Health Plans of Maine, Inc.                   |
|----------------------|------------------------------------------------------|
| Sublease Term        | Term runs through June 2027                          |
| Assessor's Reference | Map 84, Lot 7                                        |
| Zoning               | IL                                                   |
| Building Size        | 209,731± SF                                          |
| Total Lot Size       | 17.8± acres                                          |
| Year Built           | 1991                                                 |
| Available Space      | Floor 4 - 42,746± SF                                 |
|                      | Floor 5 - 41,420± SF                                 |
|                      | Floor 6 - 20,586± SF                                 |
|                      | Total - 104,752± SF                                  |
| HVAC                 | Natural gas fired                                    |
| Elevators            | Three (3) passenger, 1 freight                       |
| Generator            | Two (2) full power generators                        |
| Restrooms            | Central multi-stalled bathroom banks on each floor   |
| Parking              | 960 spaces                                           |
| Miscellaneous        | Cafe area, outside seating area, and recreation room |

#### 2 Gannett Drive