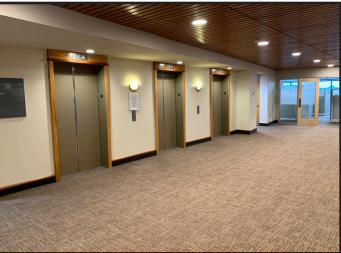

## Interior Photographs

## **Property Overview**

| Sublandlord          | Anthem Health Plans of Maine, Inc.                   |
|----------------------|------------------------------------------------------|
| Sublease Term        | Term runs through June 2027                          |
| Assessor's Reference | Map 84, Lot 7                                        |
| Zoning               | IL                                                   |
| Building Size        | 209,731± SF                                          |
| Total Lot Size       | 17.8± acres                                          |
| Year Built           | 1991                                                 |
| Available Space      | Floor 4 - 42,746± SF                                 |
|                      | Floor 5 - 41,420± SF                                 |
|                      | Floor 6 - 20,586± SF                                 |
|                      | Total - 104,752± SF                                  |
| HVAC                 | Natural gas fired                                    |
| Elevators            | Three (3) passenger, 1 freight                       |
| Generator            | Two (2) full power generators                        |
| Restrooms            | Central multi-stalled bathroom banks on each floor   |
| Parking              | 960 spaces                                           |
| Miscellaneous        | Cafe area, outside seating area, and recreation room |
|                      |                                                      |