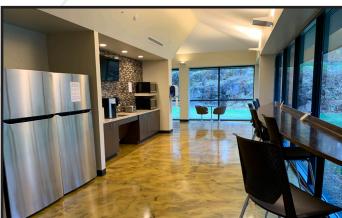

## Interior Photographs

## **Property Overview**

| Sublandlord          | Anthem Health Plans of Maine, Inc.                   |
|----------------------|------------------------------------------------------|
| Sublease Term        | Term runs through June 2027                          |
| Assessor's Reference | Map 84, Lot 7                                        |
| Zoning               | IL                                                   |
| Building Size        | 209,731± SF                                          |
| Total Lot Size       | 17.8± acres                                          |
| Year Built           | 1991                                                 |
| Available Space      | Floor 4 - 42,746± SF                                 |
|                      | Floor 5 - 41,420± SF                                 |
|                      | Floor 6 - 20,586± SF                                 |
|                      | Total - 104,752± SF                                  |
| HVAC                 | Natural gas fired                                    |
| Elevators            | Three (3) passenger, 1 freight                       |
| Generator            | Two (2) full power generators                        |
| Restrooms            | Central multi-stalled bathroom banks on each floor   |
| Parking              | 960 spaces                                           |
| Miscellaneous        | Cafe area, outside seating area, and recreation room |
|                      |                                                      |