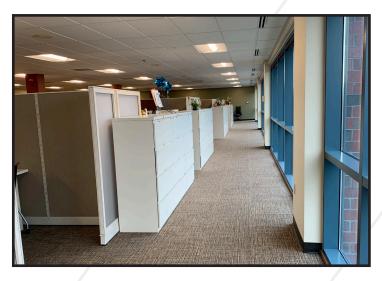

## Interior Photographs

## **Property Overview**

| Sublandlord          | Anthem Health Plans of Maine, Inc.                   |
|----------------------|------------------------------------------------------|
| Sublease Term        | Term runs through June 2027                          |
| Assessor's Reference | Map 84, Lot 7                                        |
| Zoning               | IL                                                   |
| Building Size        | 209,731± SF                                          |
| Total Lot Size       | 17.8± acres                                          |
| Year Built           | 1991                                                 |
| Available Space      | Floor 4 - 42,746± SF                                 |
|                      | Floor 5 - 41,420± SF                                 |
|                      | Floor 6 - 20,586± SF                                 |
|                      | Total - 104,752± SF                                  |
| HVAC                 | Natural gas fired                                    |
| Elevators            | Three (3) passenger, 1 freight                       |
| Generator            | Two (2) full power generators                        |
| Restrooms            | Central multi-stalled bathroom banks on each floor   |
| Parking              | 960 spaces                                           |
| Miscellaneous        | Cafe area, outside seating area, and recreation room |
|                      |                                                      |