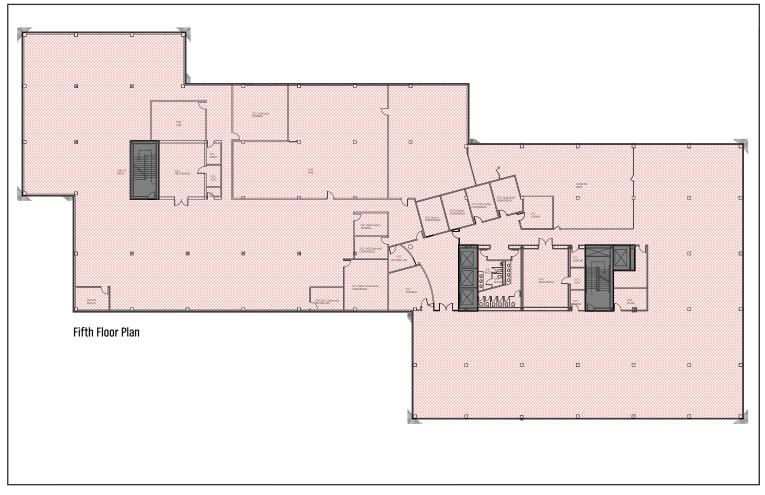

## **Property Overview**

| Sublandlord          | Anthem Health Plans of Maine, Inc.                   |
|----------------------|------------------------------------------------------|
| Sublease Term        | Term runs through June 2027                          |
| Assessor's Reference | Map 84, Lot 7                                        |
| Zoning               | IL                                                   |
| Building Size        | 209,731± SF                                          |
| Total Lot Size       | 17.8± acres                                          |
| Year Built           | 1991                                                 |
| Available Space      | Floor 4 - 42,746± SF                                 |
|                      | Floor 5 - 41,420± SF                                 |
|                      | Floor 6 - 20,586± SF                                 |
|                      | Total - 104,752± SF                                  |
| HVAC                 | Natural gas fired                                    |
| Elevators            | Three (3) passenger, 1 freight                       |
| Generator            | Two (2) full power generators                        |
| Restrooms            | Central multi-stalled bathroom banks on each floor   |
| Parking              | 960 spaces                                           |
| Miscellaneous        | Cafe area, outside seating area, and recreation room |
|                      |                                                      |