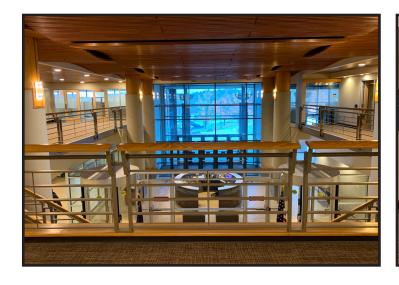

|                      | Floor 6 - 20,586± SF                                 |
|                      | Total - 104,752± SF                                  |
| HVAC                 | Natural gas fired                                    |
| Elevators            | Three (3) passenger, 1 freight                       |
| Generator            | Two (2) full power generators                        |
| Restrooms            | Central multi-stalled bathroom banks on each floor   |
| Parking              | 960 spaces                                           |
| Miscellaneous        | Cafe area, outside seating area, and recreation room |
|                      |                                                      |

FOR LEASE: \$14.50/SF NNN NNN Expenses: \$9.00/SF



## Interior Photographs