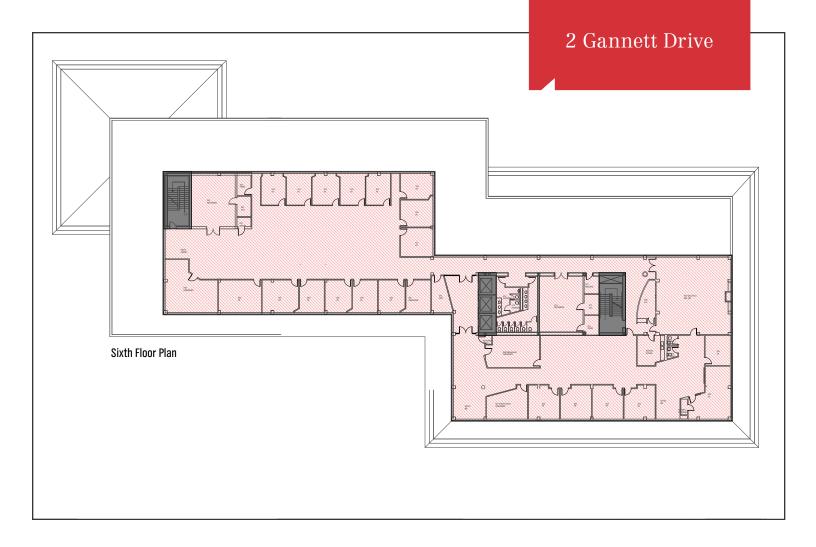

## **Property Overview**

| Sublandlord          | Anthem Health Plans of Maine, Inc.                   |
|----------------------|------------------------------------------------------|
| Sublease Term        | Term runs through June 2027                          |
| Assessor's Reference | Map 84, Lot 7                                        |
| Zoning               | IL                                                   |
| Building Size        | 209,731± SF                                          |
| Total Lot Size       | 17.8± acres                                          |
| Year Built           | 1991                                                 |
| Available Space      | Floor 4 - 42,746± SF                                 |
|                      | Floor 5 - 41,420± SF                                 |
|                      | Floor 6 - 20,586± SF                                 |
|                      | Total - 104,752± SF                                  |
| HVAC                 | Natural gas fired                                    |
| Elevators            | Three (3) passenger, 1 freight                       |
| Generator            | Two (2) full power generators                        |
| Restrooms            | Central multi-stalled bathroom banks on each floor   |
| Parking              | 960 spaces                                           |
| Miscellaneous        | Cafe area, outside seating area, and recreation room |
|                      |                                                      |