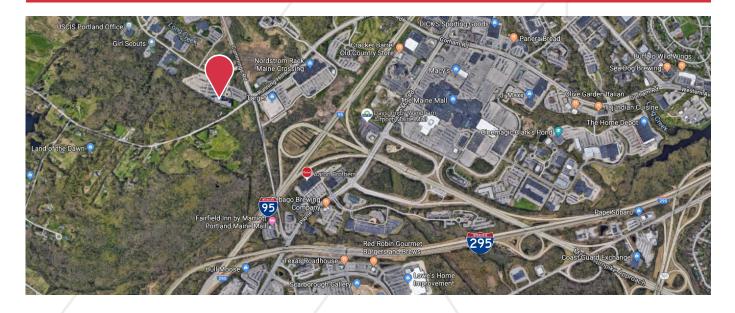

## Property Description

We are pleased to offer up to 104,752± SF of Class A office space for lease in the Anthem building at 2 Gannett Drive in South Portland. The property is conveniently located in the Gannett Drive Business Park, close to interstate spurs and the Portland International Jetport. Flexible floor plates make the building an excellent opportunity for a variety of users.