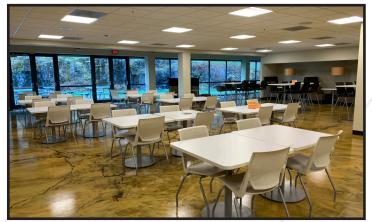

## Interior Photographs

## **Property Overview**

| Sublandlord          | Anthem Health Plans of Maine, Inc.                   |
|----------------------|------------------------------------------------------|
| Sublease Term        | Term runs through June 2027                          |
| Assessor's Reference | Map 84, Lot 7                                        |
| Zoning               | IL                                                   |
| Building Size        | 209,731± SF                                          |
| Total Lot Size       | 17.8± acres                                          |
| Year Built           | 1991                                                 |
| Available Space      | Floor 4 - 42,746± SF                                 |
|                      | Floor 5 - 41,420± SF                                 |
|                      | Floor 6 - 20,586± SF                                 |
|                      | Total - 104,752± SF                                  |
| HVAC                 | Natural gas fired                                    |
| Elevators            | Three (3) passenger, 1 freight                       |
| Generator            | Two (2) full power generators                        |
| Restrooms            | Central multi-stalled bathroom banks on each floor   |
| Parking              | 960 spaces                                           |
| Miscellaneous        | Cafe area, outside seating area, and recreation room |
|                      |                                                      |