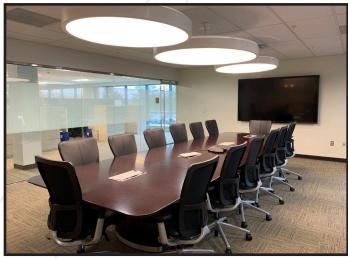

| Floor 6 - 20,586± SF                                 |
|                      | Total - 104,752± SF                                  |
| HVAC                 | Natural gas fired                                    |
| Elevators            | Three (3) passenger, 1 freight                       |
| Generator            | Two (2) full power generators                        |
| Restrooms            | Central multi-stalled bathroom banks on each floor   |
| Parking              | 960 spaces                                           |
| Miscellaneous        | Cafe area, outside seating area, and recreation room |
|                      |                                                      |

FOR LEASE: \$14.50/SF NNN NNN Expenses: \$9.00/SF



## Interior Photographs