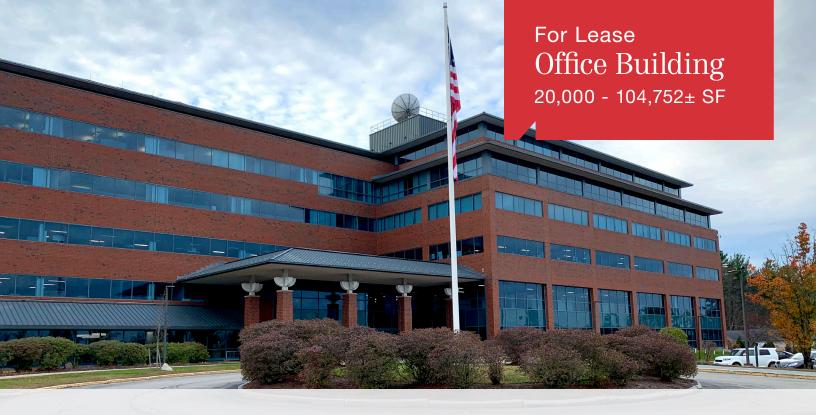

# Professional Office Building

2 Gannett Drive South Portland, Maine

## Property Description

We are pleased to offer up to 104,752± SF of Class A office space for lease in the Anthem building at 2 Gannett Drive in South Portland. The property is conveniently located in the Gannett Drive Business Park, close to interstate spurs and the Portland International Jetport. Flexible floor plates make the building an excellent opportunity for a variety of users.