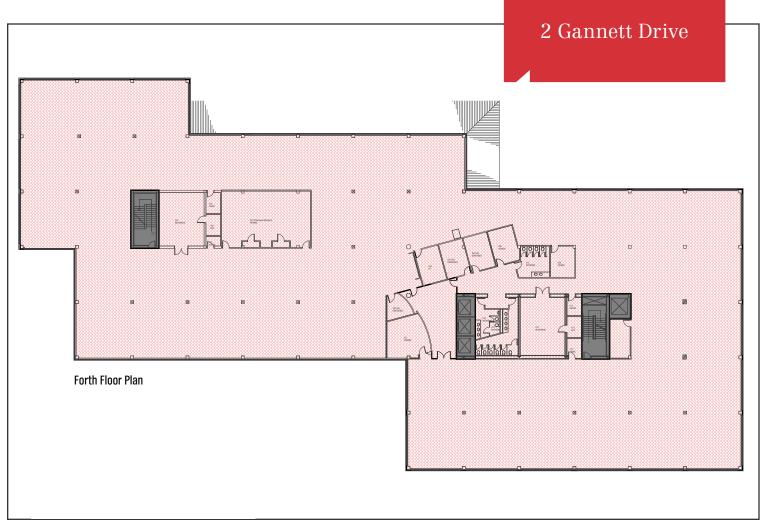

## **Property Overview**

| Sublandlord          | Anthem Health Plans of Maine, Inc.                   |
|----------------------|------------------------------------------------------|
| Sublease Term        | Term runs through June 2027                          |
| Assessor's Reference | Map 84, Lot 7                                        |
| Zoning               | IL                                                   |
| Building Size        | 209,731± SF                                          |
| Total Lot Size       | 17.8± acres                                          |
| Year Built           | 1991                                                 |
| Available Space      | Floor 4 - 42,746± SF                                 |
|                      | Floor 5 - 41,420± SF                                 |
|                      | Floor 6 - 20,586± SF                                 |
|                      | Total - 104,752± SF                                  |
| HVAC                 | Natural gas fired                                    |
| Elevators            | Three (3) passenger, 1 freight                       |
| Generator            | Two (2) full power generators                        |
| Restrooms            | Central multi-stalled bathroom banks on each floor   |
| Parking              | 960 spaces                                           |
| Miscellaneous        | Cafe area, outside seating area, and recreation room |
|                      |                                                      |