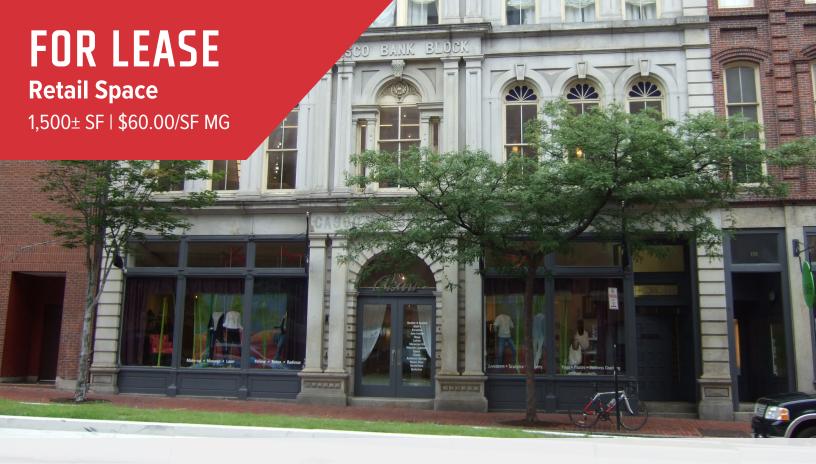

# 191 Middle Street, Portland

## **Property Highlights**

- 1st Floor Retail Space
- Located in the heart of the financial district
- Beautiful historic building

## **Property Description**

We are pleased to offer  $1,500\pm$  SF of first floor retail space for lease at 191 Middle Street in Downtown Portland. The property benefits from high foot traffic and excellent visibility. This beautiful historic office building is located in the heart of Portland's financial district. Heat and electricity included in rent.

#### FOR LEASE: \$60.00/SF MG

The information contained herein has been given to us by the owner of the property or other sources we deem reliable. We have no reason to doubt its accuracy, but we do not guarantee it. All information should be verified prior to purchase or lease.