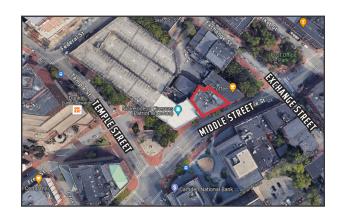

# 191 Middle Street, Portland

## **Property Description**

We are pleased to offer  $1,500\pm$  SF of first floor retail space for lease at 191 Middle Street in Downtown Portland. The property benefits from high foot traffic and excellent visibility. This beautiful historic office building is located in the heart of Portland's financial district. Heat and electricity included in rent.