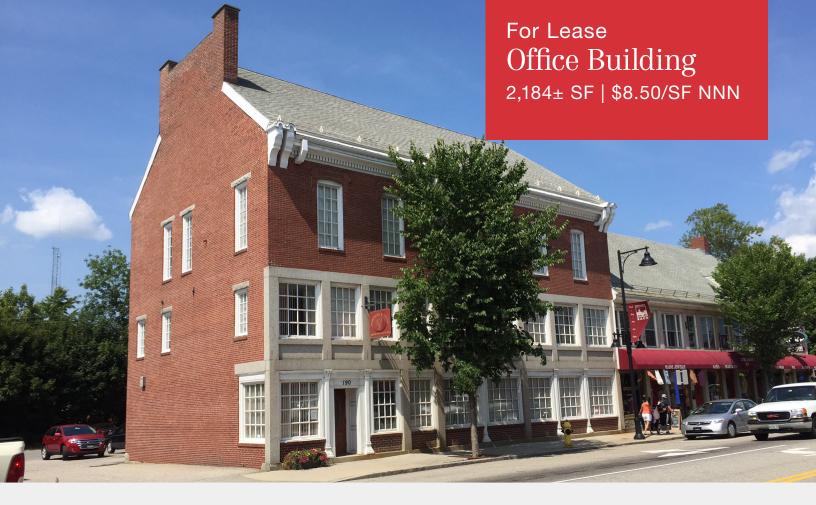

# 190 Main Street

Saco, ME 04072

## **Property Description**

We are pleased to offer 2,184± SF of office space for lease at 190 Main Street, Saco. Located in the heart of Saco's Main Street, the property has had extensive renovations; including roof, electrical, plumbing and HVAC.

### FOR LEASE: \$8.50/SF NNN