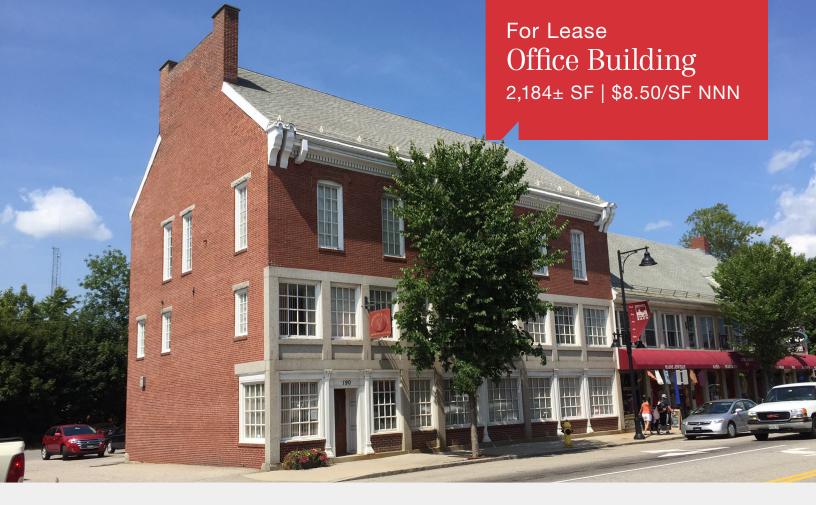

# 190 Main Street

Saco, ME 04072

## **Property Description**

We are pleased to offer 2,184± SF of office space for lease at 190 Main Street, Saco. Located in the heart of Saco's Main Street, the property has had extensive renovations; including roof, electrical, plumbing and HVAC.

### FOR LEASE: \$8.50/SF NNN