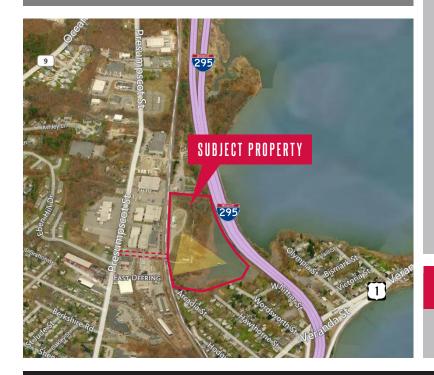

## FOR LEASE: 189 PRESUMPSCOT STREET Portland, Maine

Owner: Benjamin Construction, Inc.

**Building Size:** 1,452± SF

**Lot Size:** 13.5± acres (4.7± acres of uplands

are available for use)

**Assessor's Reference:** Map 421, Block B, Lots 5 & 6; Map 426, Block B, Lots 1 & 7

## Miscellaneous:

- 45'± right-of-way off Presumpscot Street to access property
- Build-to-suit opportunities are available
- Frontage and great visibility from I-295