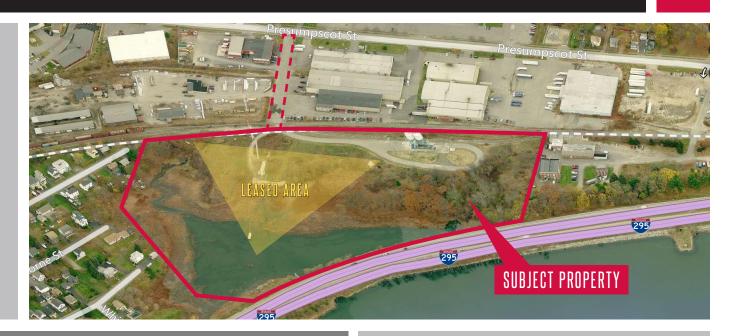

## FOR LEASE: 189 PRESUMPSCOT STREET Portland, Maine

Owner: Benjamin Construction, Inc.

**Building Size:** 1,452± SF

**Lot Size:** 13.5± acres (4.7± acres of uplands

are available for use)

**Assessor's Reference:** Map 421, Block B, Lots 5 & 6; Map 426, Block B, Lots 1 & 7

## Miscellaneous:

- 45'± right-of-way off Presumpscot Street to access property
- Build-to-suit opportunities are available
- Frontage and great visibility from I-295