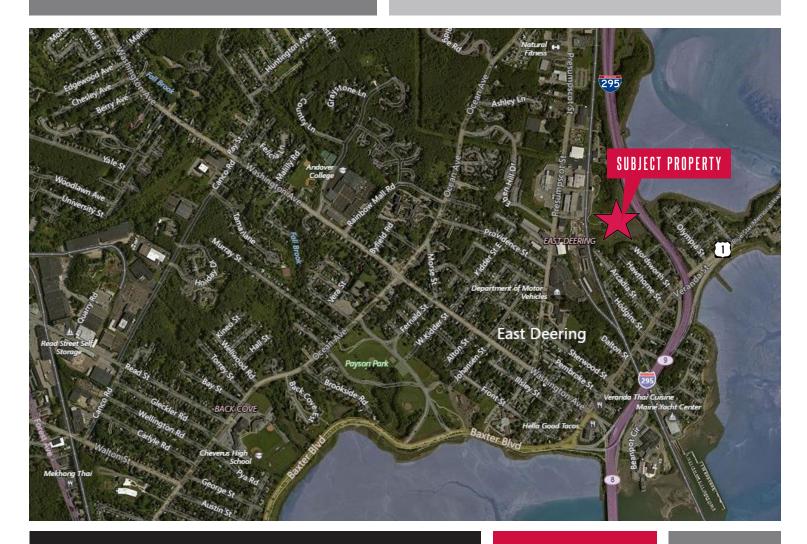

## FOR LEASE: 189 PRESUMPSCOT STREET Portland, Maine

Owner: Benjamin Construction, Inc.

**Building Size:** 1,452± SF

**Lot Size:** 13.5± acres (4.7± acres of uplands

are available for use)

**Assessor's Reference:** Map 421, Block B, Lots 5 & 6; Map 426, Block B, Lots 1 & 7

## Miscellaneous:

- 45'± right-of-way off Presumpscot Street to access property
- Build-to-suit opportunities are available
- Frontage and great visibility from I-295