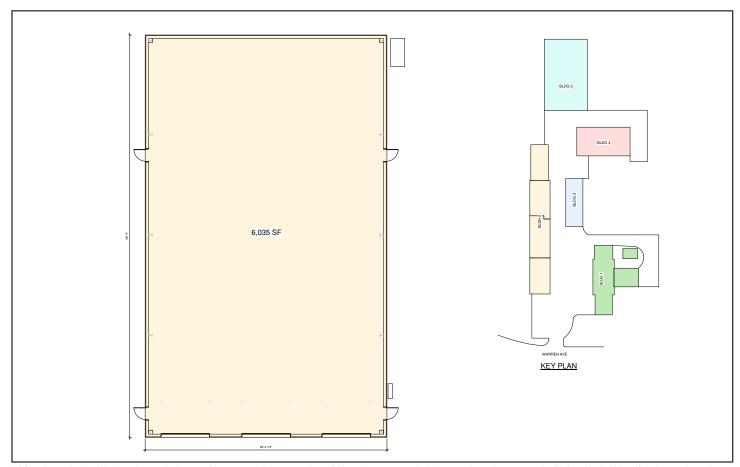

### **Property Overview**

| Available Space      | 6,035± SF - Building dimensions 60' x 100'                    |
|----------------------|---------------------------------------------------------------|
| Assessor's Reference | Map 046, Lot 001                                              |
| Zoning               | Industrial                                                    |
| Year Built           | 2020                                                          |
| Construction         | Metal                                                         |
| Roof                 | Metal - pitched                                               |
| HVAC                 | Forced hot air - propane, Two (2) ceiling mounted units       |
| Utilities            | Public water & septic, electric, cable                        |
| Electrical           | 200 amp service                                               |
| Lighting             | LED                                                           |
| Insulation           | Fully insulated                                               |
| Alarm System         | Central fire alarm                                            |
| Ceiling Height       | 20'                                                           |
| Clear Height         | 18'                                                           |
| Drive-in Bays        | Three (3) - 12' x 16' overhead doors, motorized and insulated |
| Restroom             | One (1)                                                       |
| Parking              | Ample, on-site                                                |