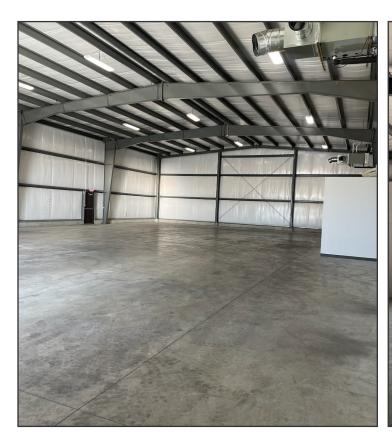

# **Property Description**

We are pleased to offer 6,035± SF of warehouse space for lease at 185 Warren Avenue in Westbrook. Located less than one mile from Maine Turnpike Exit 48, the property features three 16' drive-in bays and 18' clear height and a central fire alarm system.

### **Property Overview**

| Available Space      | 6,035± SF - Building dimensions 60' x 100'                    |
|----------------------|---------------------------------------------------------------|
| Assessor's Reference | Map 046, Lot 001                                              |
| Zoning               | Industrial                                                    |
| Year Built           | 2020                                                          |
| Construction         | Metal                                                         |
| Roof                 | Metal - pitched                                               |
| HVAC                 | Forced hot air - propane, Two (2) ceiling mounted units       |
| Utilities            | Public water & septic, electric, cable                        |
| Electrical           | 200 amp service                                               |
| Lighting             | LED                                                           |
| Insulation           | Fully insulated                                               |
| Alarm System         | Central fire alarm                                            |
| Ceiling Height       | 20'                                                           |
| Clear Height         | 18'                                                           |
| Drive-in Bays        | Three (3) - 12' x 16' overhead doors, motorized and insulated |
| Restroom             | One (1)                                                       |
| Parking              | Ample, on-site                                                |