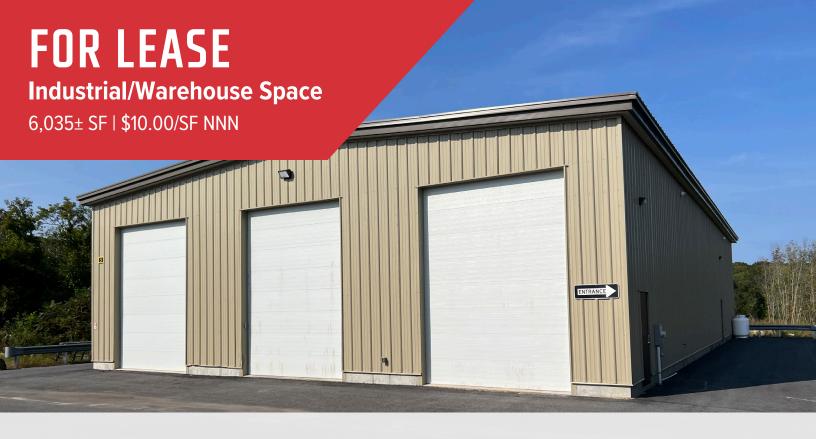

# 185 Warren Avenue, Westbrook

# **Property Description**

We are pleased to offer 6,035± SF of warehouse space for lease at 185 Warren Avenue in Westbrook. Located less than one mile from Maine Turnpike Exit 48, the property features three 16' drive-in bays and 18' clear height and a central fire alarm system.

#### FOR LEASE: \$10.00/SF NNN - NNN's: \$3.26/SF