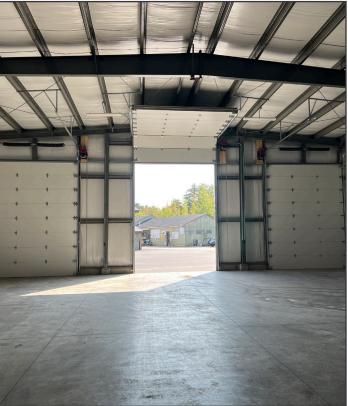

# **Property Highlights**

- 3 drive-in bays
- 18' clear height
- Less than 1-mile from Maine Turnpike
  Exit 48
- Ample, on-site parking

# **Property Description**

We are pleased to offer 6,035± SF of warehouse space for lease at 185 Warren Avenue in Westbrook. Located less than one mile from Maine Turnpike Exit 48, the property features three 16' drive-in bays and 18' clear height and a central fire alarm system.

### **Property Overview**

| Available Space      | 6,035± SF - Building dimensions 60' x 100'                    |
|----------------------|---------------------------------------------------------------|
| Assessor's Reference | Map 046, Lot 001                                              |
| Zoning               | Industrial                                                    |
| Year Built           | 2020                                                          |
| Construction         | Metal                                                         |
| Roof                 | Metal - pitched                                               |
| HVAC                 | Forced hot air - propane, Two (2) ceiling mounted units       |
| Utilities            | Public water & septic, electric, cable                        |
| Electrical           | 200 amp service                                               |
| Lighting             | LED                                                           |
| Insulation           | Fully insulated                                               |
| Alarm System         | Central fire alarm                                            |
| Ceiling Height       | 20'                                                           |
| Clear Height         | 18'                                                           |
| Drive-in Bays        | Three (3) - 12' x 16' overhead doors, motorized and insulated |
| Restroom             | One (1)                                                       |
| Parking              | Ample, on-site                                                |