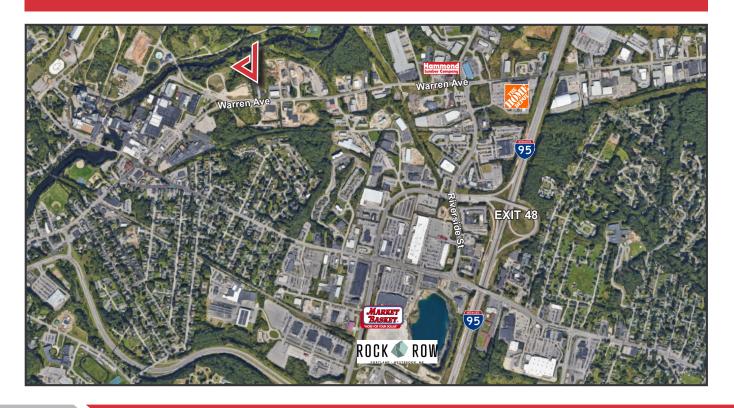

# **Property Description**

We are pleased to offer 6,035± SF of warehouse space for lease at 185 Warren Avenue in Westbrook. Located less than one mile from Maine Turnpike Exit 48, the property features three 16' drive-in bays and 18' clear height and a central fire alarm system.