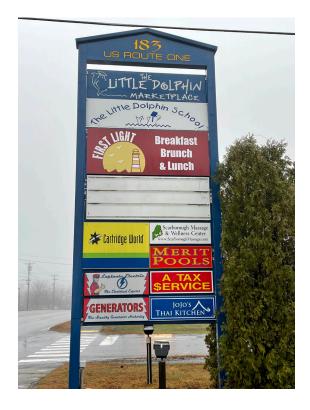

### **Property Highlights**

- Retail or Mixed-Use/Flex
- Busy US Route One Location
- Excellent signage possibilities
- Available Immediately
- Ample, on-site parking

We are pleased to offer a 1,000± SF, move-in ready retail/flex suite for lease in the Dolphin Marketplace. This suite is ideal for a variety of users. Located along busy Route One, the center has high visibility, high traffic counts and great signage potential.