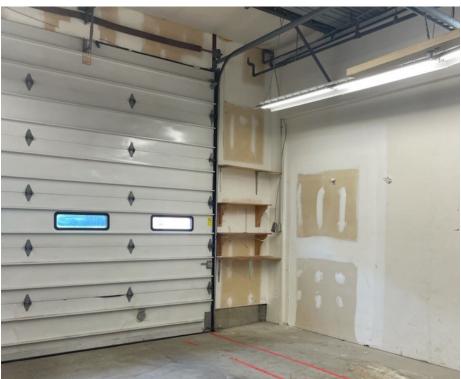

## Property Overview

| Building Size        | 20,240± SF                                                                               |
|----------------------|------------------------------------------------------------------------------------------|
| Lot Size             | 3.96± acres                                                                              |
| Assessor's Reference | Map U45, Lot 4                                                                           |
| Owner                | Dolphin Marketplace, LLC                                                                 |
| Available Space      | 1,000± SF - Retail/Flex                                                                  |
| Layout               | Open reception area, one (1) office, one (1) restroom, & storage area with OHD.          |
| Building Age         | 1989                                                                                     |
| Construction         | Steel framed                                                                             |
| Lighting             | Recessed can lights and pendant fixtures in dining area. Fluorescent fixtures in kitchen |
| Flooring             | VCT Tile & Concrete                                                                      |
| Sprinkler            | Full coverage - wet system                                                               |
| Central Fire Alarm   | Yes                                                                                      |
| HVAC                 | LP gas/forced air distribution. Air conditioning in front portion of suite.              |
| Utilities            | Water & sewer, electric, telephone, and cable                                            |
| Electric             | 220 Amp service                                                                          |
| Bathrooms            | One (1)                                                                                  |
| Parking              | Ample, on-site                                                                           |
| Signage              | Building facade & on the property's pylon sign                                           |
| Overhead Doors       | One (1) 10' x 10' - exclusive use                                                        |
| Miscellaneous        | Move-in condition                                                                        |