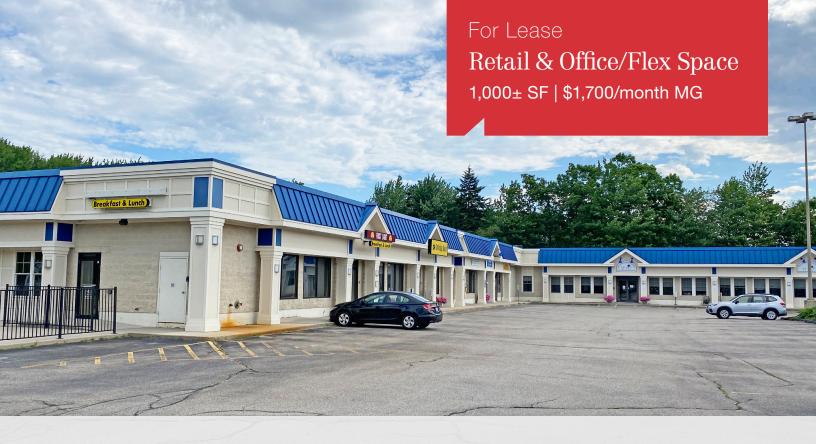

### **Property Highlights**

- Retail or Mixed-Use/Flex
- Busy US Route One Location
- Excellent signage possibilities
- Available Immediately
- Ample, on-site parking

We are pleased to offer a 1,000± SF, move-in ready retail/flex suite for lease in the Dolphin Marketplace. This suite is ideal for a variety of users. Located along busy Route One, the center has high visibility, high traffic counts and great signage potential.

FOR LEASE: \$1,700/month MG