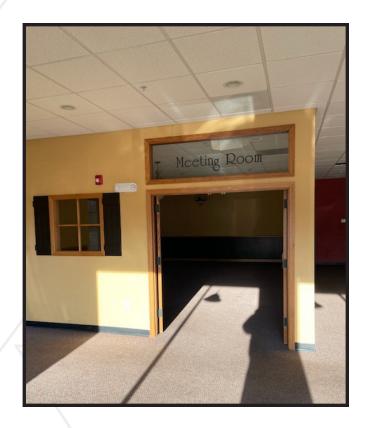

# **Property Overview**

| Building Size        | 20,240± SF                                                                                                                                            |
|----------------------|-------------------------------------------------------------------------------------------------------------------------------------------------------|
| Lot Size             | 3.96± acres                                                                                                                                           |
| Assessor's Reference | Map U45, Lot 4                                                                                                                                        |
| Owner                | Dolphin Marketplace, LLC                                                                                                                              |
| Available Space      | Suite A: 4,300± SF - Restaurant/Retail/Mixed-Use<br>Suite B: 1,000± SF - Office/Flex                                                                  |
| Building Age         | 1989                                                                                                                                                  |
| Construction         | Steel frame                                                                                                                                           |
| Lighting             | Recessed can lights and pendant fixtures in dining area. Fluorescent fixtures in kitchen                                                              |
| Flooring             | Tile & Carpet                                                                                                                                         |
| Sprinkler            | Full coverage                                                                                                                                         |
| Central Fire Alarm   | Yes                                                                                                                                                   |
| HVAC                 | LP gas/forced air distribution. Four (4) units exclusively servicing suite.                                                                           |
| Utilities            | Water & sewer, electric, telephone, and cable                                                                                                         |
| Electric             | 220 Amp service                                                                                                                                       |
| Bathrooms            | Multi-stall men's and women's in suite                                                                                                                |
| Parking              | Ample, on-site                                                                                                                                        |
| Signage              | Building facade & on the property's pylon sign                                                                                                        |
| Miscellaneous        | <ul> <li>Move-in condition</li> <li>Code compliant grease trap in place</li> <li>Large banquet/conference room</li> <li>Outside patio area</li> </ul> |