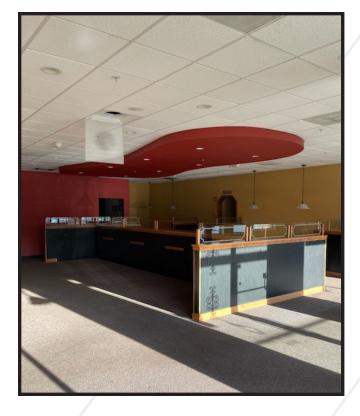

## **Property Description**

We are pleased to offer two suites in the Dolphin Marketplace at 183 US Route One in Scarborough for lease. Suite A is 4,300± SF of restaurant/retail/mixed use space. The space was formerly occupied by The Egg & I restaurant. Hood, Fire Suppression System, and grease trap in place from previous restaurant. Suite B is 1,000± SF of Office/Flex space. Both suites have great visibility and plenty of on-site parking!

# **Property Overview**

| Building Size        | 20,240± SF                                                                                                                                            |
|----------------------|-------------------------------------------------------------------------------------------------------------------------------------------------------|
| Lot Size             | 3.96± acres                                                                                                                                           |
| Assessor's Reference | Map U45, Lot 4                                                                                                                                        |
| Owner                | Dolphin Marketplace, LLC                                                                                                                              |
| Available Space      | Suite A: 4,300± SF - Restaurant/Retail/Mixed-Use<br>Suite B: 1,000± SF - Office/Flex                                                                  |
| Building Age         | 1989                                                                                                                                                  |
| Construction         | Steel frame                                                                                                                                           |
| Lighting             | Recessed can lights and pendant fixtures in dining area. Fluorescent fixtures in kitchen                                                              |
| Flooring             | Tile & Carpet                                                                                                                                         |
| Sprinkler            | Full coverage                                                                                                                                         |
| Central Fire Alarm   | Yes                                                                                                                                                   |
| HVAC                 | LP gas/forced air distribution. Four (4) units exclusively servicing suite.                                                                           |
| Utilities            | Water & sewer, electric, telephone, and cable                                                                                                         |
| Electric             | 220 Amp service                                                                                                                                       |
| Bathrooms            | Multi-stall men's and women's in suite                                                                                                                |
| Parking              | Ample, on-site                                                                                                                                        |
| Signage              | Building facade & on the property's pylon sign                                                                                                        |
| Miscellaneous        | <ul> <li>Move-in condition</li> <li>Code compliant grease trap in place</li> <li>Large banquet/conference room</li> <li>Outside patio area</li> </ul> |