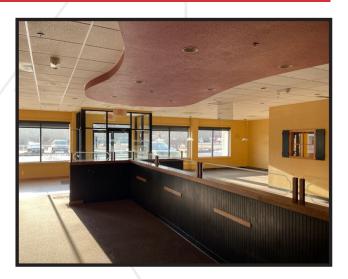

## **Property Description**

We are pleased to offer two suites in the Dolphin Marketplace at 183 US Route One in Scarborough for lease. Suite A is 4,300± SF of restaurant/retail/mixed use space. The space was formerly occupied by The Egg & I restaurant. Hood, Fire Suppression System, and grease trap in place from previous restaurant. Suite B is 1,000± SF of Office/Flex space. Both suites have great visibility and plenty of on-site parking!

# **Property Overview**

| Building Size        | 20,240± SF                                                                                                                                            |
|----------------------|-------------------------------------------------------------------------------------------------------------------------------------------------------|
| Lot Size             | 3.96± acres                                                                                                                                           |
| Assessor's Reference | Map U45, Lot 4                                                                                                                                        |
| Owner                | Dolphin Marketplace, LLC                                                                                                                              |
| Available Space      | Suite A: 4,300± SF - Restaurant/Retail/Mixed-Use<br>Suite B: 1,000± SF - Office/Flex                                                                  |
| Building Age         | 1989                                                                                                                                                  |
| Construction         | Steel frame                                                                                                                                           |
| Lighting             | Recessed can lights and pendant fixtures in dining area. Fluorescent fixtures in kitchen                                                              |
| Flooring             | Tile & Carpet                                                                                                                                         |
| Sprinkler            | Full coverage                                                                                                                                         |
| Central Fire Alarm   | Yes                                                                                                                                                   |
| HVAC                 | LP gas/forced air distribution. Four (4) units exclusively servicing suite.                                                                           |
| Utilities            | Water & sewer, electric, telephone, and cable                                                                                                         |
| Electric             | 220 Amp service                                                                                                                                       |
| Bathrooms            | Multi-stall men's and women's in suite                                                                                                                |
| Parking              | Ample, on-site                                                                                                                                        |
| Signage              | Building facade & on the property's pylon sign                                                                                                        |
| Miscellaneous        | <ul> <li>Move-in condition</li> <li>Code compliant grease trap in place</li> <li>Large banquet/conference room</li> <li>Outside patio area</li> </ul> |