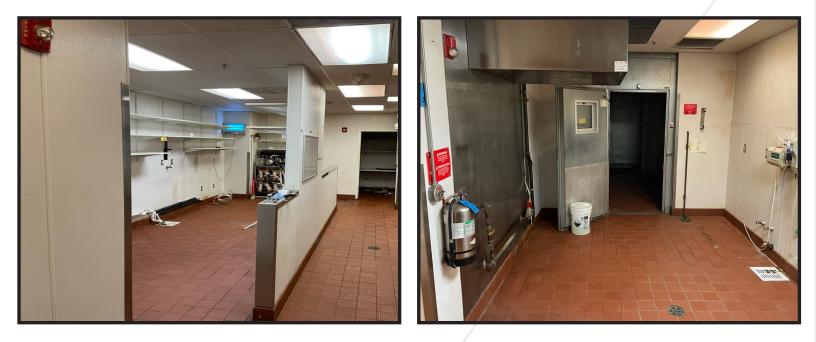

## **Property Description**

We are pleased to offer two suites in the Dolphin Marketplace at 183 US Route One in Scarborough for lease. Suite A is 4,300± SF of restaurant/retail/mixed use space. The space was formerly occupied by The Egg & I restaurant. Hood, Fire Suppression System, and grease trap in place from previous restaurant. Suite B is 1,000± SF of Office/Flex space. Both suites have great visibility and plenty of on-site parking!

# **Property Overview**

| Building Size        | 20,240± SF                                                                                                                                            |
|----------------------|-------------------------------------------------------------------------------------------------------------------------------------------------------|
| Lot Size             | 3.96± acres                                                                                                                                           |
| Assessor's Reference | Map U45, Lot 4                                                                                                                                        |
| Owner                | Dolphin Marketplace, LLC                                                                                                                              |
| Available Space      | Suite A: 4,300± SF - Restaurant/Retail/Mixed-Use<br>Suite B: 1,000± SF - Office/Flex                                                                  |
| Building Age         | 1989                                                                                                                                                  |
| Construction         | Steel frame                                                                                                                                           |
| Lighting             | Recessed can lights and pendant fixtures in dining area. Fluorescent fixtures in kitchen                                                              |
| Flooring             | Tile & Carpet                                                                                                                                         |
| Sprinkler            | Full coverage                                                                                                                                         |
| Central Fire Alarm   | Yes                                                                                                                                                   |
| HVAC                 | LP gas/forced air distribution. Four (4) units exclusively servicing suite.                                                                           |
| Utilities            | Water & sewer, electric, telephone, and cable                                                                                                         |
| Electric             | 220 Amp service                                                                                                                                       |
| Bathrooms            | Multi-stall men's and women's in suite                                                                                                                |
| Parking              | Ample, on-site                                                                                                                                        |
| Signage              | Building facade & on the property's pylon sign                                                                                                        |
| Miscellaneous        | <ul> <li>Move-in condition</li> <li>Code compliant grease trap in place</li> <li>Large banquet/conference room</li> <li>Outside patio area</li> </ul> |