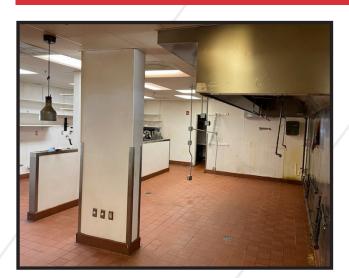

## **Property Description**

We are pleased to offer two suites in the Dolphin Marketplace at 183 US Route One in Scarborough for lease. Suite A is 4,300± SF of restaurant/retail/mixed use space. The space was formerly occupied by The Egg & I restaurant. Hood, Fire Suppression System, and grease trap in place from previous restaurant. Suite B is 1,000± SF of Office/Flex space. Both suites have great visibility and plenty of on-site parking!

# **Property Overview**

| Building Size        | 20,240± SF                                                                                                                                            |
|----------------------|-------------------------------------------------------------------------------------------------------------------------------------------------------|
| Lot Size             | 3.96± acres                                                                                                                                           |
| Assessor's Reference | Map U45, Lot 4                                                                                                                                        |
| Owner                | Dolphin Marketplace, LLC                                                                                                                              |
| Available Space      | Suite A: 4,300± SF - Restaurant/Retail/Mixed-Use<br>Suite B: 1,000± SF - Office/Flex                                                                  |
| Building Age         | 1989                                                                                                                                                  |
| Construction         | Steel frame                                                                                                                                           |
| Lighting             | Recessed can lights and pendant fixtures in dining area. Fluorescent fixtures in kitchen                                                              |
| Flooring             | Tile & Carpet                                                                                                                                         |
| Sprinkler            | Full coverage                                                                                                                                         |
| Central Fire Alarm   | Yes                                                                                                                                                   |
| HVAC                 | LP gas/forced air distribution. Four (4) units exclusively servicing suite.                                                                           |
| Utilities            | Water & sewer, electric, telephone, and cable                                                                                                         |
| Electric             | 220 Amp service                                                                                                                                       |
| Bathrooms            | Multi-stall men's and women's in suite                                                                                                                |
| Parking              | Ample, on-site                                                                                                                                        |
| Signage              | Building facade & on the property's pylon sign                                                                                                        |
| Miscellaneous        | <ul> <li>Move-in condition</li> <li>Code compliant grease trap in place</li> <li>Large banquet/conference room</li> <li>Outside patio area</li> </ul> |