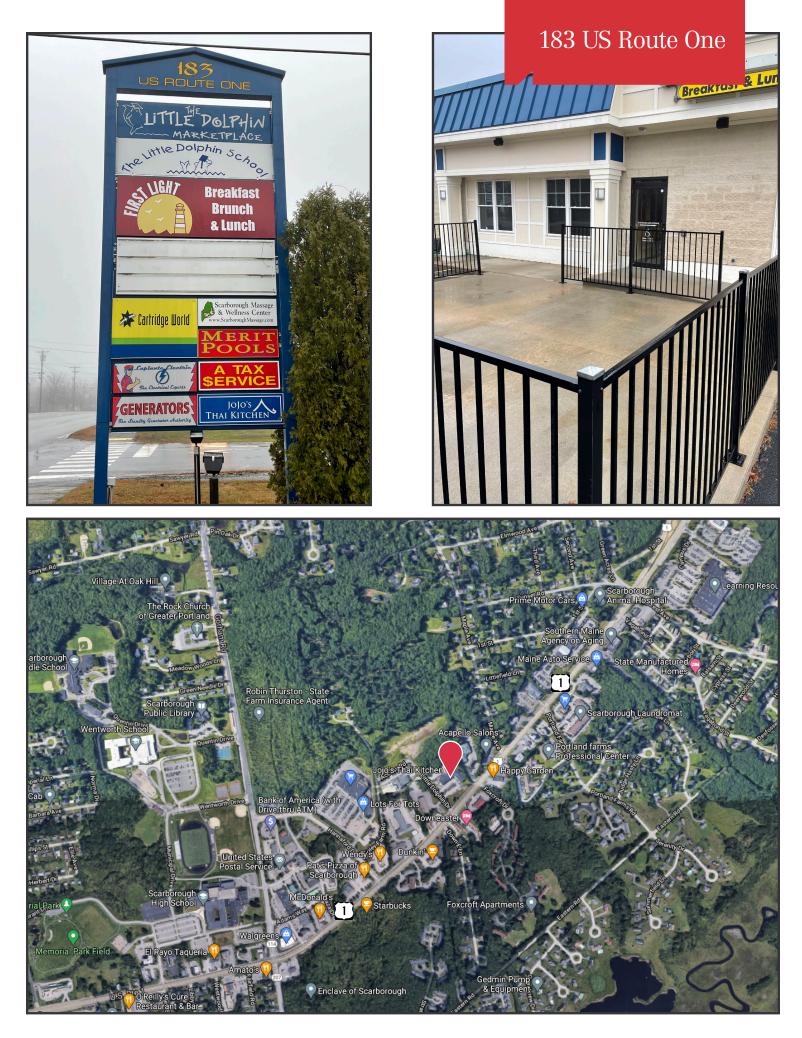

# 183 US Route One Scarborough, Maine

## **Property Description**

We are pleased to offer two suites in the Dolphin Marketplace at 183 US Route One in Scarborough for lease. Suite A is 4,300± SF of restaurant/retail/mixed use space. The space was formerly occupied by The Egg & I restaurant. Hood, Fire Suppression System, and grease trap in place from previous restaurant. Suite B is 1,000± SF of Office/Flex space. Both suites have great visibility and plenty of on-site parking!

# **Property Overview**

| Building Size        | 20,240± SF                                                                                                                                            |
|----------------------|-------------------------------------------------------------------------------------------------------------------------------------------------------|
| Lot Size             | 3.96± acres                                                                                                                                           |
| Assessor's Reference | Map U45, Lot 4                                                                                                                                        |
| Owner                | Dolphin Marketplace, LLC                                                                                                                              |
| Available Space      | Suite A: 4,300± SF - Restaurant/Retail/Mixed-Use<br>Suite B: 1,000± SF - Office/Flex                                                                  |
| Building Age         | 1989                                                                                                                                                  |
| Construction         | Steel frame                                                                                                                                           |
| Lighting             | Recessed can lights and pendant fixtures in dining area. Fluorescent fixtures in kitchen                                                              |
| Flooring             | Tile & Carpet                                                                                                                                         |
| Sprinkler            | Full coverage                                                                                                                                         |
| Central Fire Alarm   | Yes                                                                                                                                                   |
| HVAC                 | LP gas/forced air distribution. Four (4) units exclusively servicing suite.                                                                           |
| Utilities            | Water & sewer, electric, telephone, and cable                                                                                                         |
| Electric             | 220 Amp service                                                                                                                                       |
| Bathrooms            | Multi-stall men's and women's in suite                                                                                                                |
| Parking              | Ample, on-site                                                                                                                                        |
| Signage              | Building facade & on the property's pylon sign                                                                                                        |
| Miscellaneous        | <ul> <li>Move-in condition</li> <li>Code compliant grease trap in place</li> <li>Large banquet/conference room</li> <li>Outside patio area</li> </ul> |