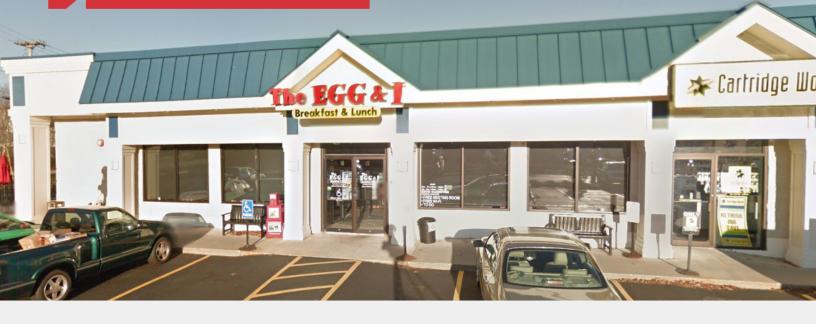

## **Property Description**

We are pleased to offer two suites in the Dolphin Marketplace at 183 US Route One in Scarborough for lease. Suite A is 4,300± SF of restaurant/retail/mixed use space. The space was formerly occupied by The Egg & I restaurant. Hood, Fire Suppression System, and grease trap in place from previous restaurant. Suite B is 1,000± SF of Office/Flex space. Both suites have great visibility and plenty of on-site parking!

# **Property Overview**

| Building Size        | 20,240± SF                                                                                                                                            |
|----------------------|-------------------------------------------------------------------------------------------------------------------------------------------------------|
| Lot Size             | 3.96± acres                                                                                                                                           |
| Assessor's Reference | Map U45, Lot 4                                                                                                                                        |
| Owner                | Dolphin Marketplace, LLC                                                                                                                              |
| Available Space      | Suite A: 4,300± SF - Restaurant/Retail/Mixed-Use<br>Suite B: 1,000± SF - Office/Flex                                                                  |
| Building Age         | 1989                                                                                                                                                  |
| Construction         | Steel frame                                                                                                                                           |
| Lighting             | Recessed can lights and pendant fixtures in dining area. Fluorescent fixtures in kitchen                                                              |
| Flooring             | Tile & Carpet                                                                                                                                         |
| Sprinkler            | Full coverage                                                                                                                                         |
| Central Fire Alarm   | Yes                                                                                                                                                   |
| HVAC                 | LP gas/forced air distribution. Four (4) units exclusively servicing suite.                                                                           |
| Utilities            | Water & sewer, electric, telephone, and cable                                                                                                         |
| Electric             | 220 Amp service                                                                                                                                       |
| Bathrooms            | Multi-stall men's and women's in suite                                                                                                                |
| Parking              | Ample, on-site                                                                                                                                        |
| Signage              | Building facade & on the property's pylon sign                                                                                                        |
| Miscellaneous        | <ul> <li>Move-in condition</li> <li>Code compliant grease trap in place</li> <li>Large banquet/conference room</li> <li>Outside patio area</li> </ul> |