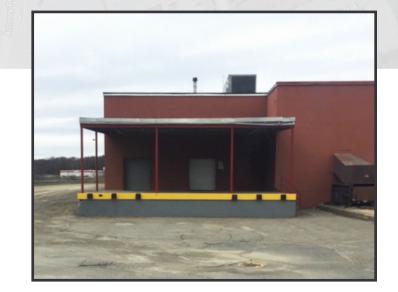

## **Property Description**

We are pleased to present for lease this Class-A industrial/flex space at 18 Elm Plaza in Waterville. This is an ideal location just off I-95, Exit 35. The space features 18' ceilings, two loading docks, bathrooms, and a small amount of office space.

# Property Overview

| Owner                 | Waterville Shopping Trust                  |
|-----------------------|--------------------------------------------|
| Available Space       | 3,150 - 28,405± SF                         |
| Zoning                | Commercial                                 |
| Building Construction | Brick and block with steel framing         |
| Roof                  | Rubber membrane                            |
| Flooring              | Slab concrete                              |
| Utilities             | Municipal water/sewer, natural gas         |
| Ceiling Height        | 18'                                        |
| Loading Docks         | Two at dock height                         |
| HVAC                  | Natural gas ceiling mounted modine blowers |
| Electrical            | 3 Phase, 200 Amp power                     |
| Lighting              | LED lights in warehouse                    |
| Sprinkler System      | Yes                                        |
| Bathrooms             | Yes                                        |