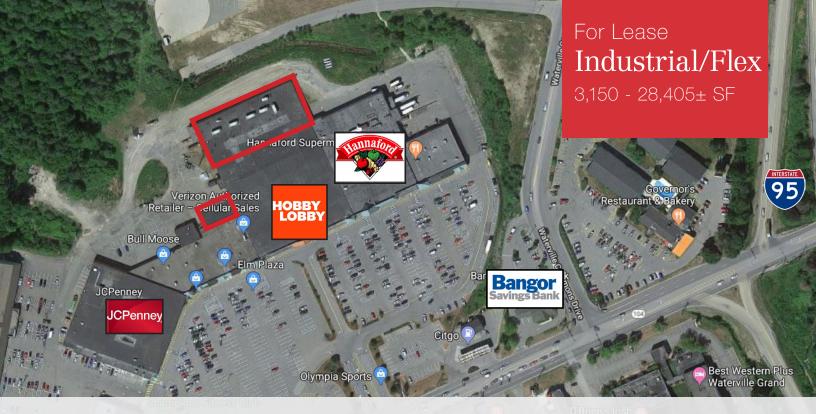

## **Property Highlights**

- Industrial Flex Space
- 18' Ceilings & 2 Loading Docks
- Ideally located just off I-95, Exit 35
- 3,150 28,405± SF

## **Property Description**

We are pleased to present for lease this Class-A industrial/flex space at 18 Elm Plaza in Waterville. This is an ideal location just off I-95, Exit 35. The space features 18' ceilings, two loading docks, bathrooms, and a small amount of office space.