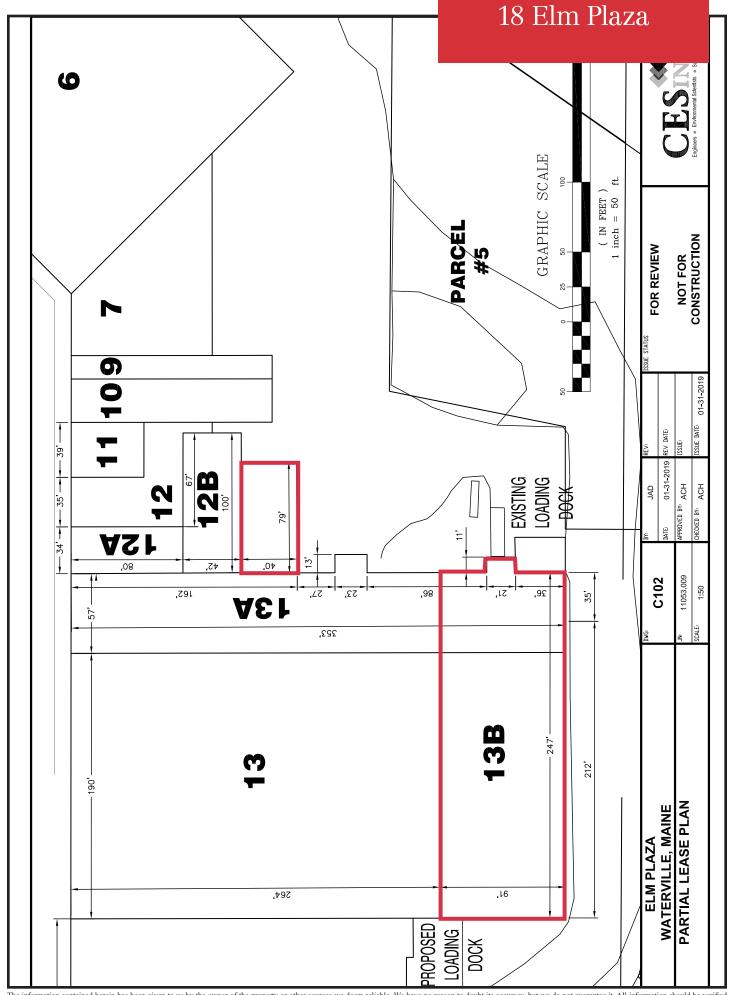

# 18 Elm Plaza

Waterville, Maine

## **Property Highlights**

- Industrial Flex Space
- 18' Ceilings & 2 Loading Docks
- Ideally located just off I-95, Exit 35
- 3,150 28,405± SF

# Property Overview

| Owner                 | Waterville Shopping Trust                  |
|-----------------------|--------------------------------------------|
| Available Space       | 3,150 - 28,405± SF                         |
| Zoning                | Commercial                                 |
| Building Construction | Brick and block with steel framing         |
| Roof                  | Rubber membrane                            |
| Flooring              | Slab concrete                              |
| Utilities             | Municipal water/sewer, natural gas         |
| Ceiling Height        | 18'                                        |
| Loading Docks         | Two at dock height                         |
| HVAC                  | Natural gas ceiling mounted modine blowers |
| Electrical            | 3 Phase, 200 Amp power                     |
| Lighting              | LED lights in warehouse                    |
| Sprinkler System      | Yes                                        |
| Bathrooms             | Yes                                        |