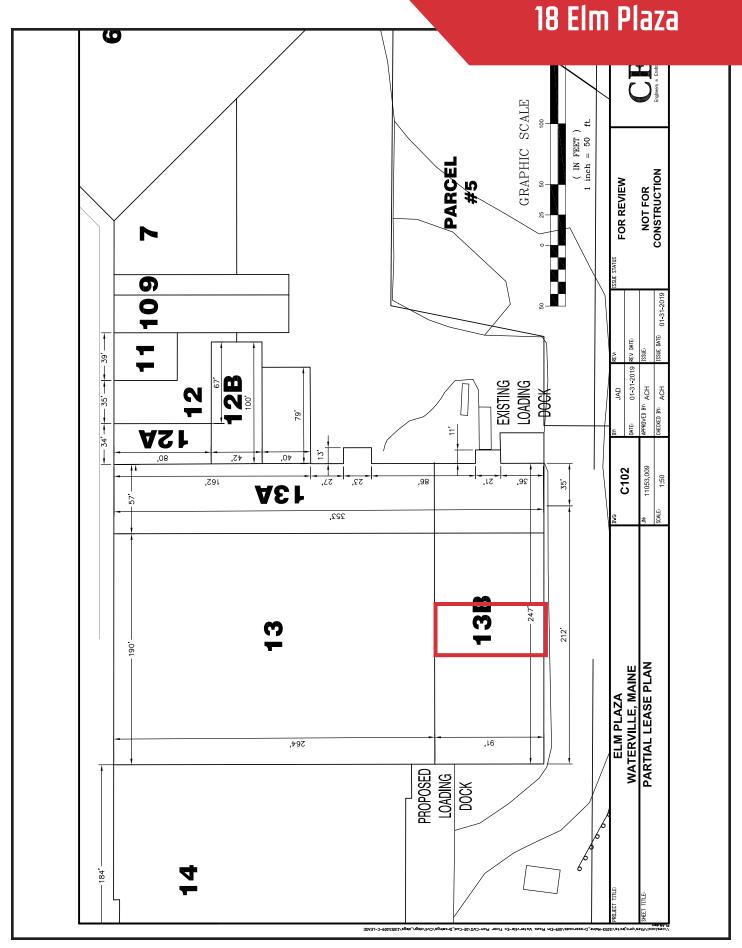

## **Property Description**

We are pleased to offer a 4,600 SF Class-A industrial/flex space for lease at 18 Elm Plaza in Waterville. This is an ideal location just off I-95, Exit 35. The space features 18' ceilings, two side by side entry doors, and a bathroom.

#### **Property Overview**

| Owner                        | Waterville Shopping Trust                  |
|------------------------------|--------------------------------------------|
| Available Space              | 4,600± SF                                  |
| Zoning                       | Commercial                                 |
| <b>Building Construction</b> | Brick and block with steel framing         |
| Roof                         | Rubber membrane                            |
| Flooring                     | Slab concrete                              |
| Utilities                    | Municipal water/sewer, natural gas         |
| Ceiling Height               | 18'                                        |
| HVAC                         | Natural gas ceiling mounted modine blowers |
| Electrical                   | 3 Phase, 200 Amp power                     |
| Lighting                     | LED lights in warehouse                    |
| Sprinkler System             | Yes                                        |
| Bathroom                     | Yes                                        |