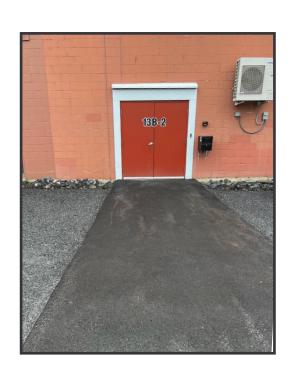

## **Property Description**

We are pleased to offer a 4,600 SF Class-A industrial/flex space for lease at 18 Elm Plaza in Waterville. This is an ideal location just off I-95, Exit 35. The space features 18' ceilings, two side by side entry doors, and a bathroom.