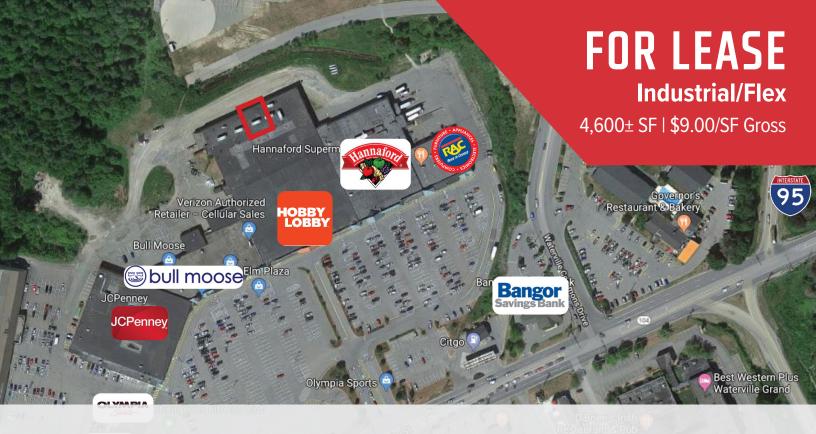

## **Property Description**

We are pleased to offer a 4,600 SF Class-A industrial/flex space for lease at 18 Elm Plaza in Waterville. This is an ideal location just off I-95, Exit 35. The space features 18' ceilings, two side by side entry doors, and a bathroom.

#### FOR LEASE: \$9.00/SF Gross - includes heat and electricity

The information contained herein has been given to us by the owner of the property or other sources we deem reliable. We have no reason to doubt its accuracy, but we do not guarantee it. All information should be verified prior to purchase or lease.