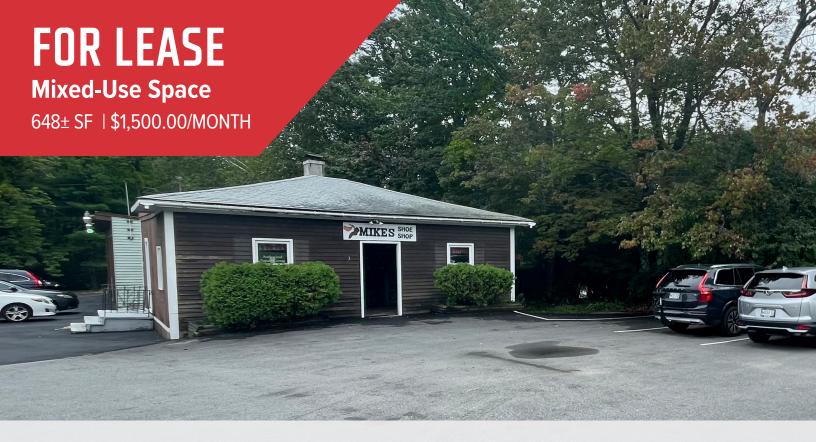

# 174 US Route One, Scarborough

## **Property Description**

We are pleased to offer for lease 648± SF of mixed-use space at 174 US Route One. Renovations are currently underway and include interior painting and updating the bathroom. This property is ideally located in the heart of Scarborough's US Route 1 retail corridor with excellent visibility and traffic count of 26,350± vehicles per day.

#### FOR LEASE: \$1,500.00/MONTH

The information contained herein has been given to us by the owner of the property or other sources we deem reliable. We have no reason to doubt its accuracy, but we do not guarantee it. All information should be verified prior to purchase or leas