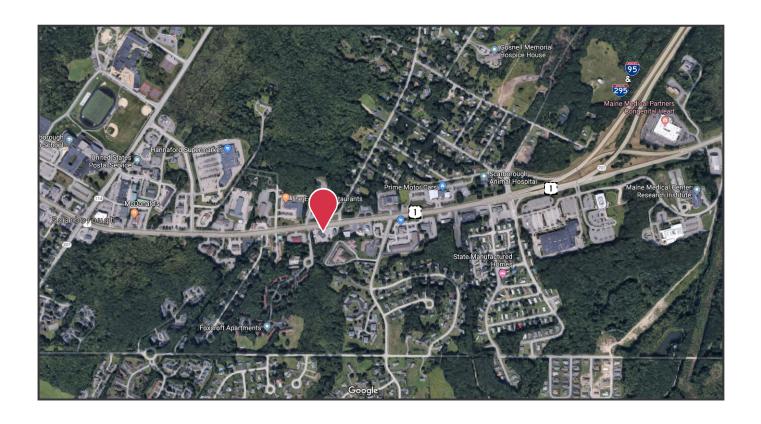

## **Property Description**

We are pleased to offer for lease 648± SF of mixed-use space at 174 US Route One. Renovations are currently underway and include interior painting and updating the bathroom. This property is ideally located in the heart of Scarborough's US Route 1 retail corridor with excellent visibility and traffic count of 26,350± vehicles per day.

### **Property Overview**

| Landlord                     | NG 168, LLC                                                                                    |
|------------------------------|------------------------------------------------------------------------------------------------|
| Assessor's Reference         | Map U045, Lot 20                                                                               |
| Zoning                       | TVC                                                                                            |
| Available Space              | 648± SF                                                                                        |
| <b>Building Construction</b> | Concrete block                                                                                 |
| Heat                         | One (1) Propane fired Rinaii - FHA                                                             |
| Utilities                    | Heat (propane), electric, water, and sewer - Tenant responsible for all utilities              |
| Bathrooms                    | One (1) total - recently renovated                                                             |
| Parking                      | Ample on-site                                                                                  |
| Traffic Counts               | 26,350± vehicles/day (AADT '16)                                                                |
| Accessibility                | ${\it V}_{\rm 2}$ mile from Scarborough Connector which provides direct access to I-295 & I-95 |