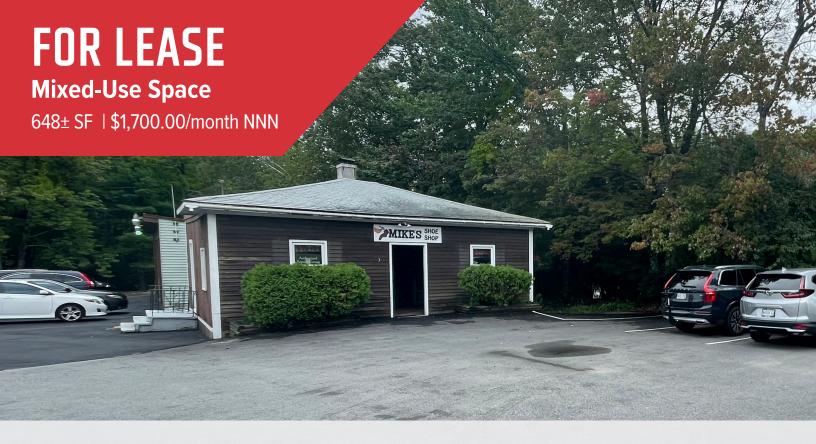

## 174 US Route One, Scarborough

## **Property Description**

We are pleased to offer for lease648± SF of mixed-use space at 174 US Route One. This property is recently renovated and is ideally located in the heart of Scarborough's US Route 1 retail corridor with excellent visibility and traffic count of 26,350± vehicles per day.