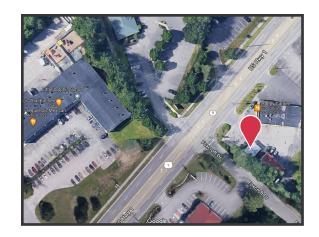

## 174 US Route One, Scarborough

## **Property Description**

We are pleased to offer for lease648± SF of mixed-use space at 174 US Route One. This property is recently renovated and is ideally located in the heart of Scarborough's US Route 1 retail corridor with excellent visibility and traffic count of 26,350± vehicles per day.