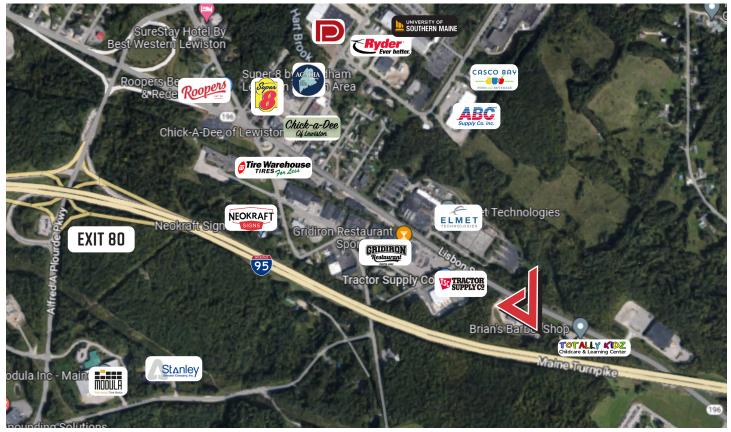

## **Property Description**

We are pleased to offer this industrial build-to-suit opportunity in Lewiston, Maine. The property will consist of 15,840± SF of clear span space with 18' clear heights and up to ten overhead doors. Located on Lisbon Street, the site is 1± mile from the Exit 80 on ramp for the Maine Turnpike.