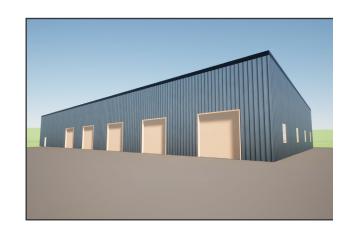

## **Property Description**

We are pleased to offer this industrial build-to-suit opportunity in Lewiston, Maine. The property will consist of 15,840± SF of clear span space with 18' clear heights and up to ten overhead doors. Located on Lisbon Street, the site is 1± mile from the Exit 80 on ramp for the Maine Turnpike.

## **Property Overview**

| Owner                | EJ Enterprises LLC                                         |
|----------------------|------------------------------------------------------------|
| Building Size        | 15,840± SF (90' x 176') - approx. to-be-built              |
| Lot Size             | 3.84± acres                                                |
| Assessor's Reference | Map 96, Lot 24                                             |
| Deed Reference       | Book 9936, Page 306                                        |
| Zoning               | HB - Highway Business District                             |
| Year Built           | 2023 TBB                                                   |
| Construction         | Steel frame, metal siding                                  |
| Ceiling Heights      | 18'± - clear span space                                    |
| Overhead Doors       | Ten (10) grade level OHDs                                  |
| Utilities            | Public water and sewer, natural gas and telecommunications |
| HVAC                 | TBD                                                        |
| Sprinkler System     | TBD                                                        |
| Bathrooms            | TBD                                                        |
| Parking              | Ample on-site                                              |