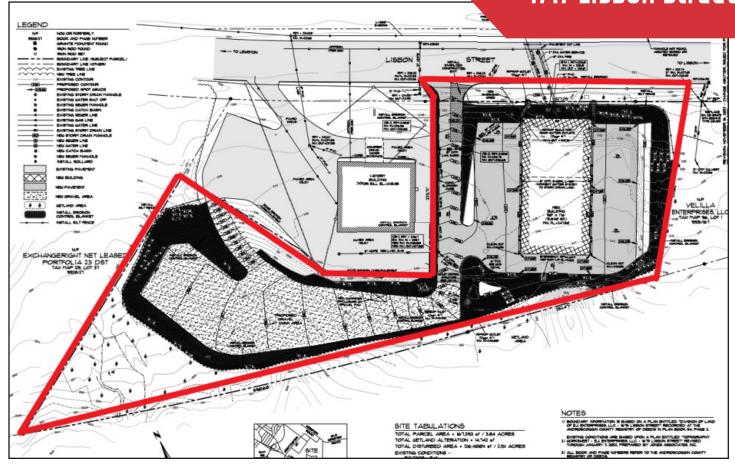

## **Property Overview**

| Owner                | EJ Enterprises LLC                                         |
|----------------------|------------------------------------------------------------|
| Building Size        | 15,840± SF (90' x 176') - approx. to-be-built              |
| Lot Size             | 3.84± acres                                                |
| Assessor's Reference | Map 96, Lot 24                                             |
| Deed Reference       | Book 9936, Page 306                                        |
| Zoning               | HB - Highway Business District                             |
| Year Built           | 2023 TBB                                                   |
| Construction         | Steel frame, metal siding                                  |
| Ceiling Heights      | 18'± - clear span space                                    |
| Overhead Doors       | Ten (10) grade level OHDs                                  |
| Utilities            | Public water and sewer, natural gas and telecommunications |
| HVAC                 | TBD                                                        |
| Sprinkler System     | TBD                                                        |
| Bathrooms            | TBD                                                        |
| Parking              | Ample on-site                                              |