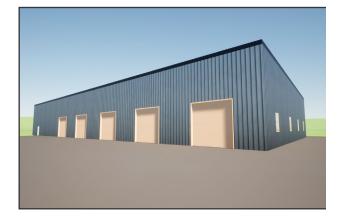

### **Property Description**

We are pleased to offer this industrial build-to-suit opportunity in Lewiston, Maine. The property will consist of 15,840± SF of clear span space with 18' clear heights and up to ten overhead doors. Located on Lisbon Street, the site is 1± mile from the Exit 80 on ramp for the Maine Turnpike.

#### Property Overview

| Owner                | EJ Enterprises LLC                                         |
|----------------------|------------------------------------------------------------|
| Building Size        | 15,840± SF (90' x 176') - approx. to-be-built              |
| Lot Size             | 3.84± acres                                                |
| Assessor's Reference | Map 96, Lot 24                                             |
| Deed Reference       | Book 9936, Page 306                                        |
| Zoning               | HB - Highway Business District                             |
| Year Built           | 2023 TBB                                                   |
| Construction         | Steel frame, metal siding                                  |
| Ceiling Heights      | 18'± - clear span space                                    |
| Overhead Doors       | Ten (10) grade level OHDs                                  |
| Utilities            | Public water and sewer, natural gas and telecommunications |
| HVAC                 | TBD                                                        |
| Sprinkler System     | TBD                                                        |
| Bathrooms            | TBD                                                        |
| Parking              | Ample on-site                                              |