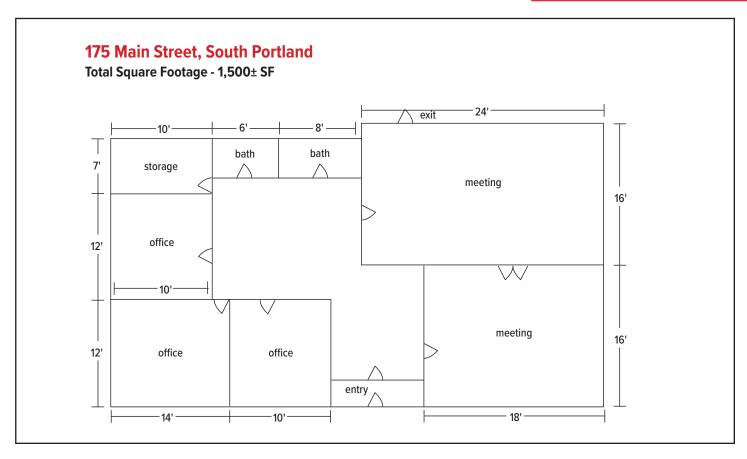

### **Property Description**

We are pleased to offer 1,500± SF of first floor retail/office space for lease at 171-175 Main Street in South Portland. The property features a versitile layout with direct access to US Route One. Abundant on-site parking for customers in a convenient South Portland location.

## **Property Overview**

| Owner                 | 3PM Realty, LLC            |
|-----------------------|----------------------------|
| Assessor's Reference  | Map 32, Lot 10             |
| Zoning                | Commercial District        |
| Building Size         | 7,784± SF                  |
| Available Space       | 1,500± SF                  |
| Lot Size              | 0.59 acres                 |
| Year Built            | 1974                       |
| Building Construction | Wood frame, concrete block |
| Roof                  | Rubber membrane            |
| Siding                | Wood shingles              |
| Flooring              | Carpet, tile               |
| Utilities             | Municipal water            |
| HVAC                  | Central                    |
| Electrical            | 110 Amp                    |
| Lighting              | LED                        |
| Sprinkler System      | No                         |
| Bathrooms             | Two (2)                    |
| Parking               | Abundant on-site           |