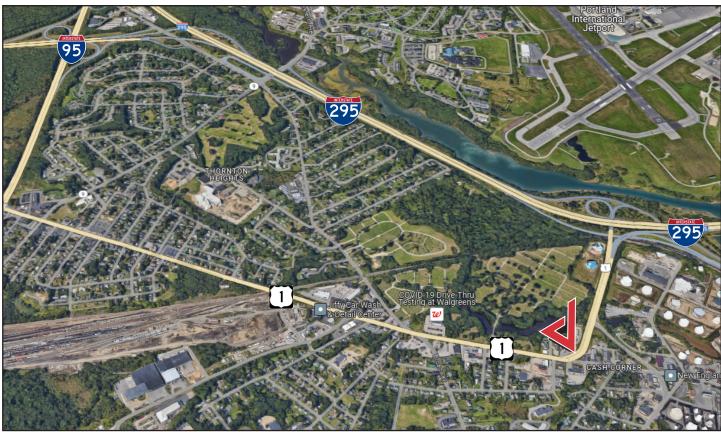

#### **Property Highlights**

- Direct access to US Route One
- Minutes to I-95 and I-295

### **Property Description**

We are pleased to offer 1,500± SF of first floor retail/office space for lease at 171-175 Main Street in South Portland. The property features a versitile layout with direct access to US Route One. Abundant on-site parking for customers in a convenient South Portland location.