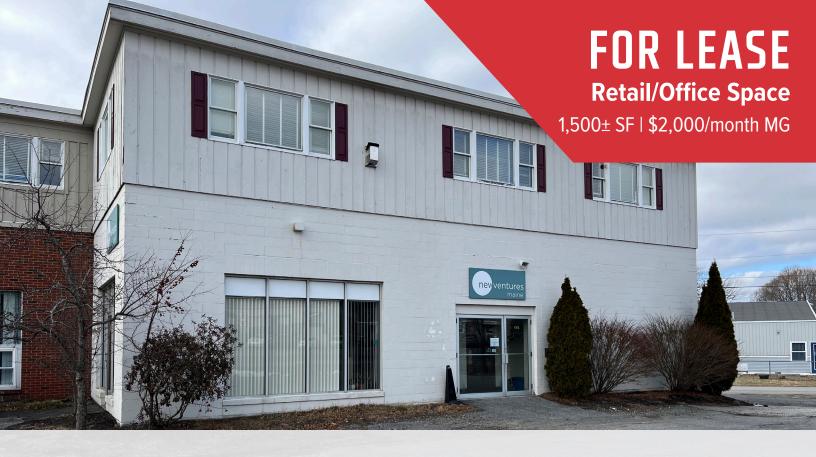

### **Property Description**

We are pleased to offer 1,500± SF of first floor retail/office space for lease at 171-175 Main Street in South Portland. The property features a versitile layout with direct access to US Route One. Abundant on-site parking for customers in a convenient South Portland location.

FOR LEASE: \$2,000/month MG

The information contained herein has been given to us by the owner of the property or other sources we deem reliable. We have no reason to doubt its accuracy, but we do not guarantee it. All information should be verified prior to purchase or lease.