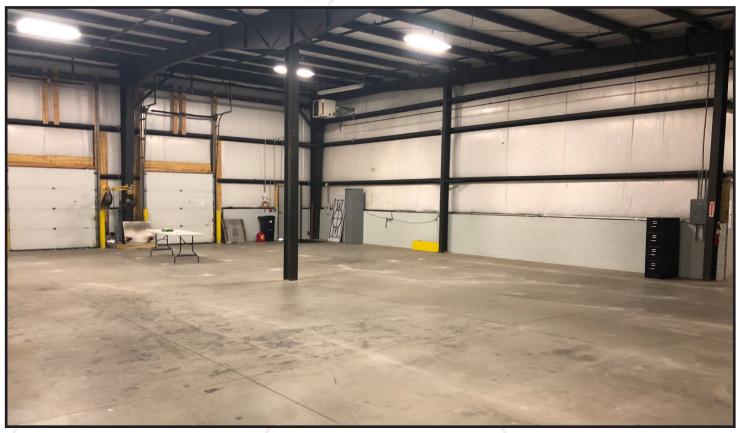

### **Property Description**

We are pleased to present for lease this Class-A industrial/flex space at 17 Patrick Drive in Westbrook. This is an ideal location just off I-95, Exit 47.

With a mix of showroom, office and industrial space, the flex unit can accommodate any number of industrial/office businesses. The space features central HVAC in the offices, 18' ceilings, three loading docks, and 3-phase power.