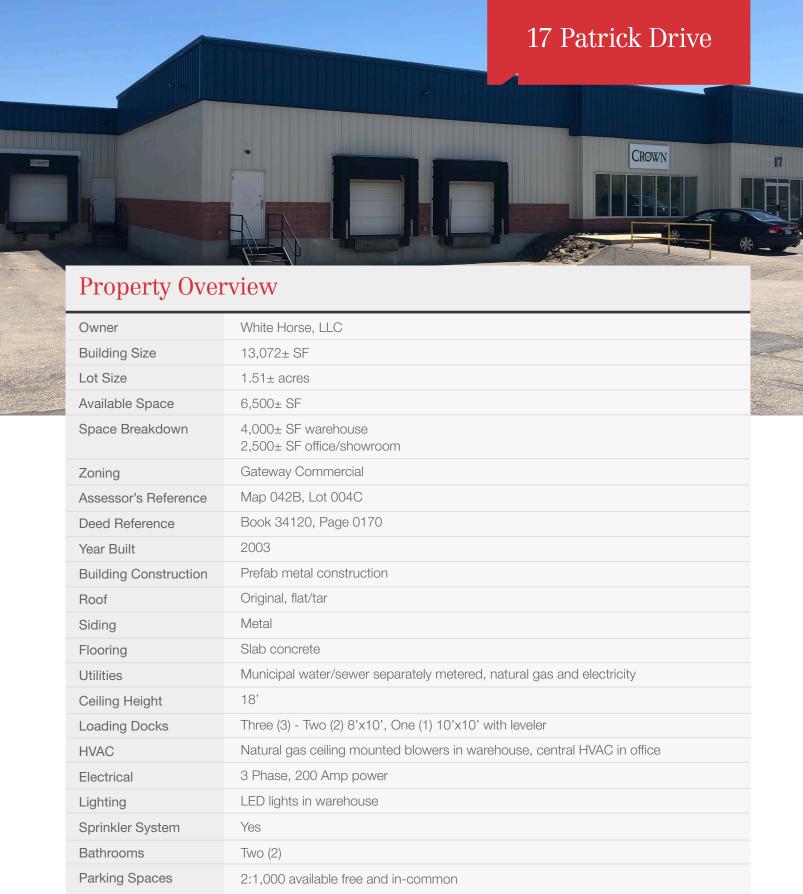

# 17 Patrick Drive

Westbrook, ME 04092

### **Property Highlights**

- Class-A Industrial Flex Space
- 18' Ceilings & 3 Loading Docks
- Ideally located just off I-95, Exit 47

### **Property Description**

We are pleased to present for lease this Class-A industrial/flex space at 17 Patrick Drive in Westbrook. This is an ideal location just off I-95, Exit 47.

With a mix of showroom, office and industrial space, the flex unit can accommodate any number of industrial/office businesses. The space features central HVAC in the offices, 18' ceilings, three loading docks, and 3-phase power.