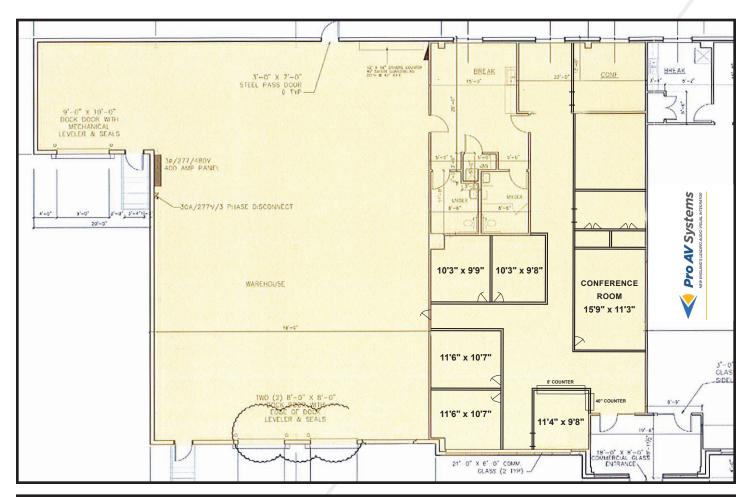

### **Property Description**

We are pleased to present for lease this Class-A industrial/flex space at 17 Patrick Drive in Westbrook. This is an ideal location just off I-95, Exit 47.

With a mix of showroom, office and industrial space, the flex unit can accommodate any number of industrial/office businesses. The space features central HVAC in the offices, 18' ceilings, three loading docks, and 3-phase power.