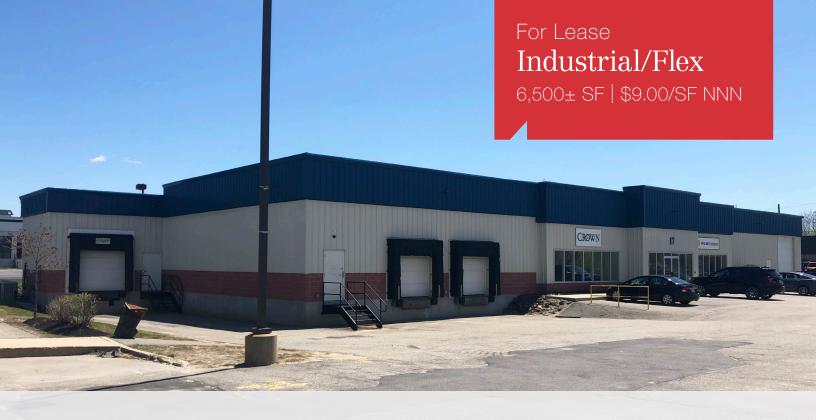

### **Property Highlights**

- Class-A Industrial Flex Space
- 18' Ceilings & 3 Loading Docks
- Ideally located just off I-95, Exit 47

### **Property Description**

We are pleased to present for lease this Class-A industrial/flex space at 17 Patrick Drive in Westbrook. This is an ideal location just off I-95, Exit 47.

With a mix of showroom, office and industrial space, the flex unit can accommodate any number of industrial/office businesses. The space features central HVAC in the offices, 18' ceilings, three loading docks, and 3-phase power.