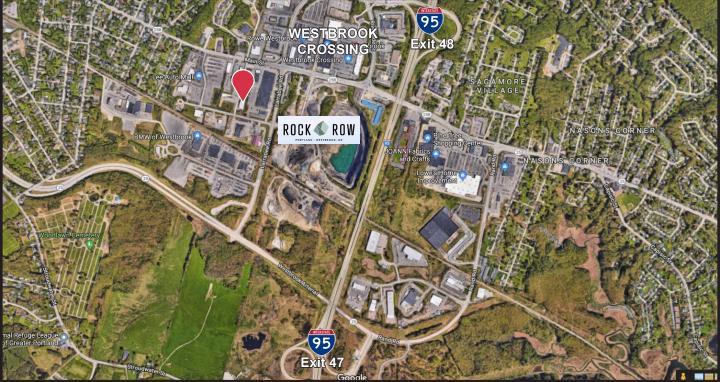

### **Property Description**

We are pleased to present for lease this Class-A industrial/flex space at 17 Patrick Drive in Westbrook. This is an ideal location just off I-95, Exit 47.

With a mix of showroom, office and industrial space, the flex unit can accommodate any number of industrial/office businesses. The space features central HVAC in the offices, 18' ceilings, three loading docks, and 3-phase power.