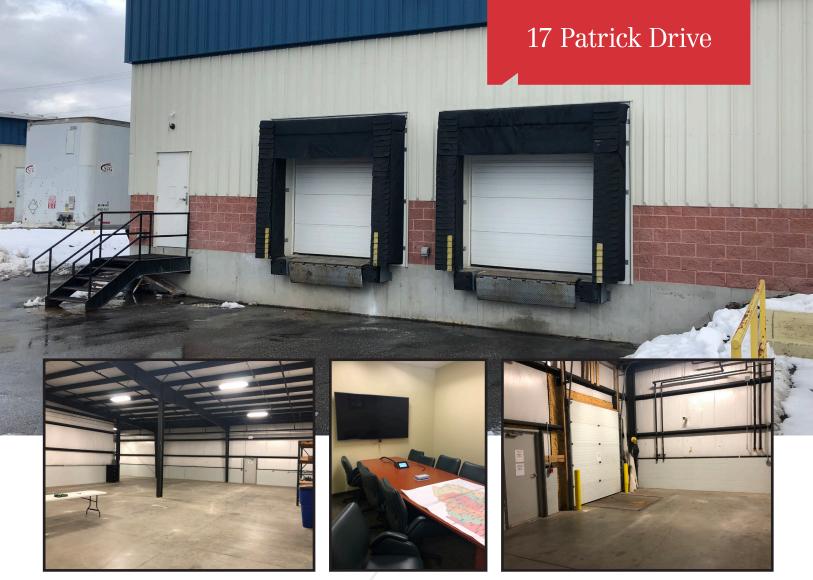

### **Property Highlights**

- Class-A Industrial Flex Space
- 18' Ceilings & 3 Loading Docks
- Ideally located just off I-95, Exit 47

### **Property Description**

We are pleased to present for lease this Class-A industrial/flex space at 17 Patrick Drive in Westbrook. This is an ideal location just off I-95, Exit 47.

With a mix of showroom, office and industrial space, the flex unit can accommodate any number of industrial/office businesses. The space features central HVAC in the offices, 18' ceilings, three loading docks, and 3-phase power.